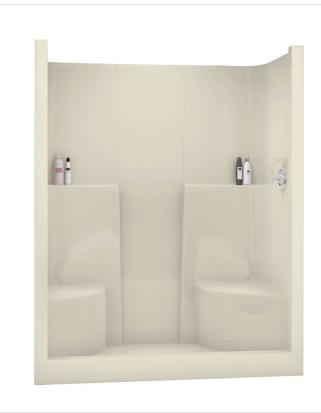

# **SS3660**

Model number: 140088

**Dimensions:** 60" x 36" x 75" **Installation:** Alcove **Material:** AcrylX™ Ap-

### **Standard Features:**

- 1-piece shower without roof cap
- Integrated shelves and seats
- Center drain

#### **Product characteristics:**

- One-Piece Unit
- Integrated Shelving
- Compatible Shower Doors

Weight:

130 lbs - 59 kg

Shape:

Rectangular

Pieces:

1

**Drain location:** 

Two seats, center drain