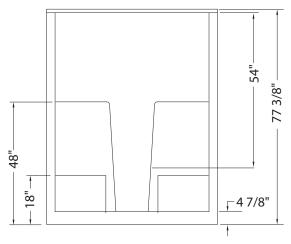

# **SS3660**

Model number: 140088

**Dimensions:** 60" x 36" x 75" **Installation:** Alcove **Material:** AcrylX™ Ap-

# **SS3660**

**Model number:** 

140088

**Dimensions:** 60" x 36" x 75"

**Installation:** Alcove

**Material:** AcrylX™ Ap-

Dimensions:

60 x 36 x 75 in. (1524 x 914 x 1905 mm)

All dimensions are approximate. Structure measurements must be verified against the unit to ensure proper fit.

| Proj | ect |
|------|-----|
|------|-----|

Contractor:

Representative:

Date:

Tel:

Notes: