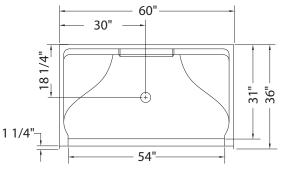

# **SS3660**

Model number: 140088

**Dimensions:** 60" x 36" x 75" **Installation:** Alcove **Material:** AcrylX™ Ap-

# **SS3660**

**Model number:** 

140088

**Dimensions:** 60" x 36" x 75"

**Installation:** Alcove

**Material:** AcrylX™ Ap-

Dimensions:

60 x 36 x 75 in. (1524 x 914 x 1905 mm)

All dimensions are approximate. Structure measurements must be verified against the unit to ensure proper fit.

| Proj | ect |
|------|-----|
|------|-----|

Contractor:

Representative:

Date:

Tel:

Notes: