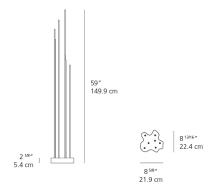

| 7X8.5W Array*              |
| CCT (Correlated Color Temperature) | 3000K                      |
| CRI (Color Rendering Index)        | >80                        |
| Life expectancy                    | 50000Hrs                   |
| Control type                       | On/Off                     |
| Input Voltage                      | 120V                       |
| Driver                             | TCI - 1 x DCC-15W-350MA/US |
| BUG Rating                         | B0-U3-G0                   |

#### Features & Accessories =

- Water sealing is assured by a gasket
- Fixture can be fastened to floor by means of holes in the lower plate
- Complete with integrated driver
- Supplied with a 4'11"-long H05RN-F 2x1 cable
- Standard non dimmable

### Dimensions =



## Packaging =

2 Boxes

1 x 15-7/16" x 15-7/16" x 8-5/16" / 6.17 lbs - 39 cm x 39 cm x 20.8 cm / 2.8 kg

1 x 61-1/8" x 2-1/4" x 2-1/4" / 1.96 lbs - 155 cm x 5.5 cm x 5.5 cm / .89 kg

## Light distribution =

Indirect

Luminaire weight —

5.58 lbs / 2.53 kg



Warranty ==

5 year limited warranty

Red = Max Cd. Through Vertical plane
Blue = Max Cd. Through Horizontal plane