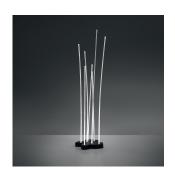

# Collection ——

Outdoor

|          | _    |
|----------|------|
| ։ (Մ) ու | (IP6 |

## Materials =

- 7 transparent rods in PMMA
- Base made of a polycarbonate casing installed between 2 aluminum plates and anti-scratch support feet
- Gasket made in silicone