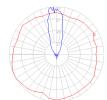

## Light distribution =

Indirect

Luminaire weight —

5.58 lbs / 2.53 kg

Warranty ==

5 year limited warranty

Red = Max Cd. Through Vertical plane
Blue = Max Cd. Through Horizontal plane