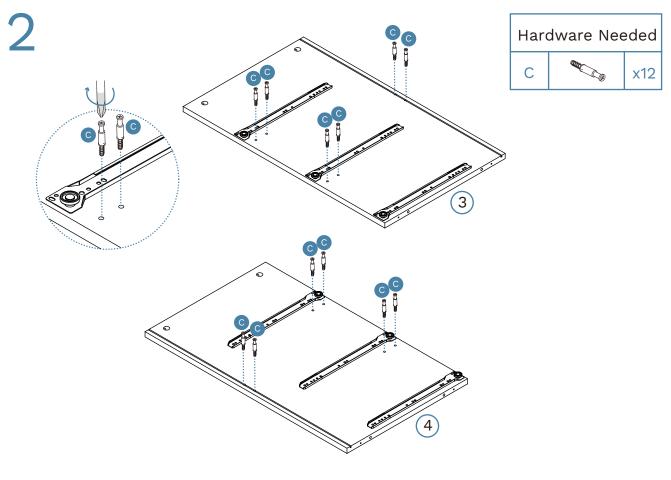

Phillips & Flathead screwdrivers and hammer required

For quicker assembly, we recommend the use of a power drill on a low-speed setting.

3

6

5

Hardware Needed
C x12

6

7