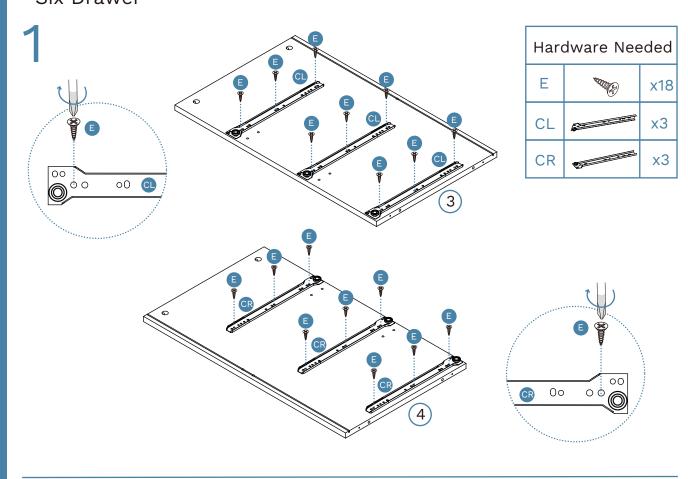

#### Six Drawer

Thank you for your purchase. Please follow the instructions for correct assembly. While we took great effort to ensure these assembly instructions were correct at the time of printing, sometimes updates are required post production. For the most up to date versions please refer to the product page on our website. mocka.com.au/mocka.co.nz

Phillips & Flathead screwdrivers and hammer required

For quicker assembly, we recommend the use of a power drill on a low-speed setting.

3

6

5

Hardware Needed
C x12

6

7