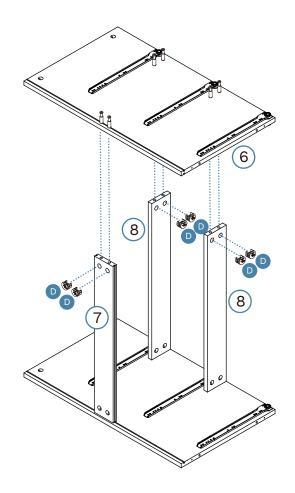

Osaka

Six Drawer







## Osaka

#### Six Drawer



WARNING: Any furniture that is not anchored to a wall has the potential to tip over in certain circumstances, i.e. if a child attempts to climb up on the furniture or in the event of an earthquake. Accordingly, we recommend that all furniture is anchored to a wall. We supply a free safety wall anchor with all furniture sold and we recommend these are used to prevent your product tipping. The fixing device provided should fit most wall types, but please note that different wall materials may require different fixing devices from those supplied.



Phillips & Flathead screwdrivers and hammer required

For quicker assembly, we recommend the use of a power drill on a low-speed setting.







3











6

5



Hardware Needed
C x12

6







7





8





9









13







14







TURN OVER

Mocka.

mocka.co.nz I mocka.com.au

15



16





18 Drawer x6

| Hardware Needed |