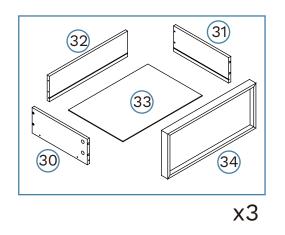

16

18 Drawer x6

| Hardware Needed |                                                                                                                                                                                                                                                                                                                                                                                                                                                                                                                                                                                                                                                                                                                                                                                                                                                                                                                                                                                                                                                                                                                                                                                                                                                                                                                                                                                                                                                                                                                                                                                                                                                                                                                                                                                                                                                                                                                                                                                                                                                                                                                                |     |
|-----------------|--------------------------------------------------------------------------------------------------------------------------------------------------------------------------------------------------------------------------------------------------------------------------------------------------------------------------------------------------------------------------------------------------------------------------------------------------------------------------------------------------------------------------------------------------------------------------------------------------------------------------------------------------------------------------------------------------------------------------------------------------------------------------------------------------------------------------------------------------------------------------------------------------------------------------------------------------------------------------------------------------------------------------------------------------------------------------------------------------------------------------------------------------------------------------------------------------------------------------------------------------------------------------------------------------------------------------------------------------------------------------------------------------------------------------------------------------------------------------------------------------------------------------------------------------------------------------------------------------------------------------------------------------------------------------------------------------------------------------------------------------------------------------------------------------------------------------------------------------------------------------------------------------------------------------------------------------------------------------------------------------------------------------------------------------------------------------------------------------------------------------------|-----|
| F               | STATE OF THE PARTY | x24 |

19 Drawer x6

mocka.co.nz I mocka.com.au

You're done, enjoy!

Remove all liquid and food spills immediately ONLY with a clean, damp, undyed white cloth. Do NOT use abrasives or common household detergents.