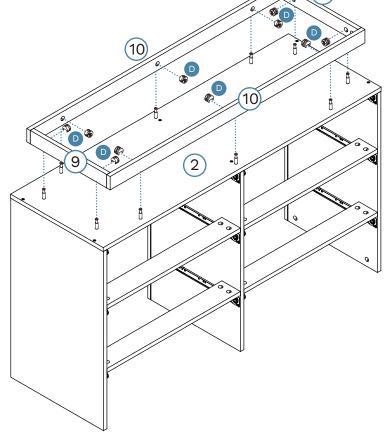

16

18 Drawer x6

| Hardware Needed |                                                                                                                                                                                                                                                                                                                                                                                                                                                                                                                                                                                                                                                                                                                                                                                                                                                                                                                                                                                                                                                                                                                                                                                                                                                                                                                                                                                                                                                                                                                                                                                                                                                                                                                                                                                                                                                                                                                                                                                                                                                                                                                                |     |
|-----------------|--------------------------------------------------------------------------------------------------------------------------------------------------------------------------------------------------------------------------------------------------------------------------------------------------------------------------------------------------------------------------------------------------------------------------------------------------------------------------------------------------------------------------------------------------------------------------------------------------------------------------------------------------------------------------------------------------------------------------------------------------------------------------------------------------------------------------------------------------------------------------------------------------------------------------------------------------------------------------------------------------------------------------------------------------------------------------------------------------------------------------------------------------------------------------------------------------------------------------------------------------------------------------------------------------------------------------------------------------------------------------------------------------------------------------------------------------------------------------------------------------------------------------------------------------------------------------------------------------------------------------------------------------------------------------------------------------------------------------------------------------------------------------------------------------------------------------------------------------------------------------------------------------------------------------------------------------------------------------------------------------------------------------------------------------------------------------------------------------------------------------------|-----|
| F               | STATE OF THE PARTY | x24 |