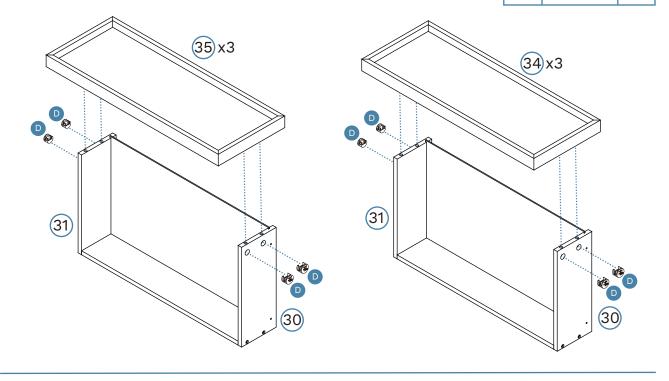

16

18 Drawer x6

| Hardware Needed |                                                                                                                                                                                                                                                                                                                                                                                                                                                                                                                                                                                                                                                                                                                                                                                                                                                                                                                                                                                                                                                                                                                                                                                                                                                                                                                                                                                                                                                                                                                                                                                                                                                                                                                                                                                                                                                                                                                                                                                                                                                                                                                                |     |
|-----------------|--------------------------------------------------------------------------------------------------------------------------------------------------------------------------------------------------------------------------------------------------------------------------------------------------------------------------------------------------------------------------------------------------------------------------------------------------------------------------------------------------------------------------------------------------------------------------------------------------------------------------------------------------------------------------------------------------------------------------------------------------------------------------------------------------------------------------------------------------------------------------------------------------------------------------------------------------------------------------------------------------------------------------------------------------------------------------------------------------------------------------------------------------------------------------------------------------------------------------------------------------------------------------------------------------------------------------------------------------------------------------------------------------------------------------------------------------------------------------------------------------------------------------------------------------------------------------------------------------------------------------------------------------------------------------------------------------------------------------------------------------------------------------------------------------------------------------------------------------------------------------------------------------------------------------------------------------------------------------------------------------------------------------------------------------------------------------------------------------------------------------------|-----|
| F               | STATE OF THE PARTY | x24 |