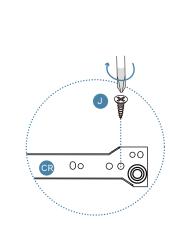

Phillips & Flathead screwdrivers and hammer required

For quicker assembly, we recommend the use of a power drill on a low-speed setting.

3

6

5

Hardware Needed
C x12

6

7