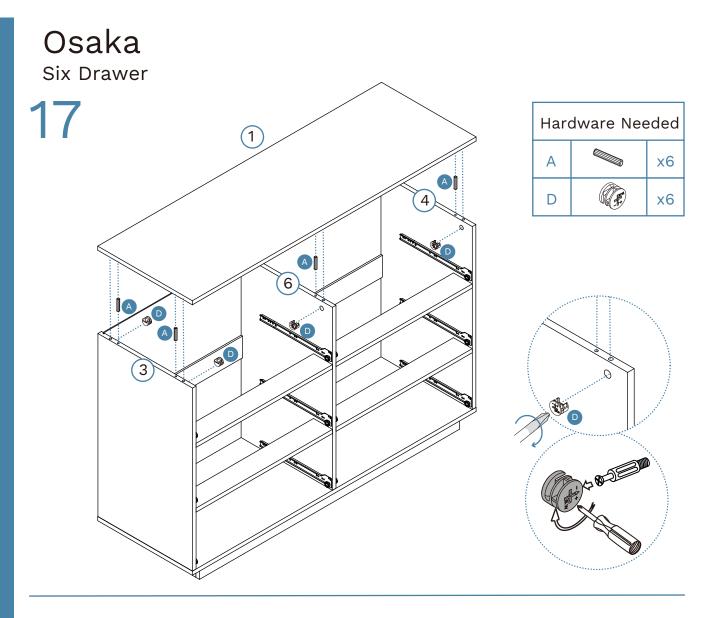

Phillips & Flathead screwdrivers and hammer required

For quicker assembly, we recommend the use of a power drill on a low-speed setting.

3

6

5

Hardware Needed
C x12

6

7