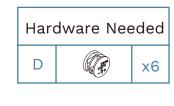

Phillips & Flathead screwdrivers and hammer required

For quicker assembly, we recommend the use of a power drill on a low-speed setting.

3

6

5

Hardware Needed
C x12

6

7