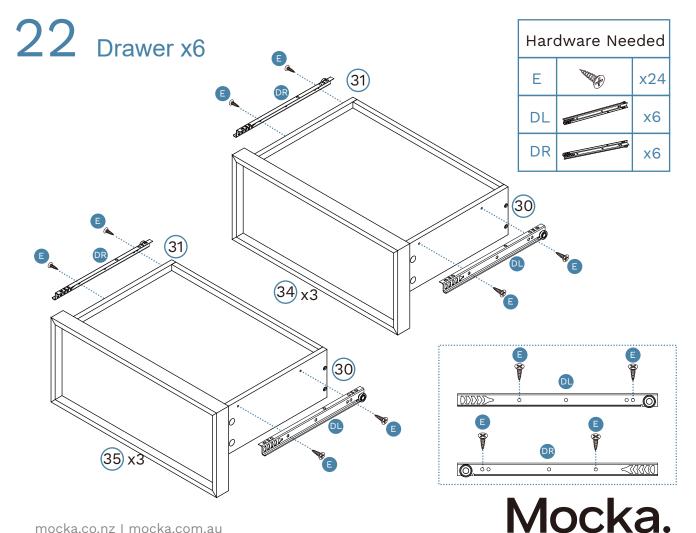

16

18 Drawer x6

| Hardware Needed |                                                                                                                                                                                                                                                                                                                                                                                                                                                                                                                                                                                                                                                                                                                                                                                                                                                                                                                                                                                                                                                                                                                                                                                                                                                                                                                                                                                                                                                                                                                                                                                                                                                                                                                                                                                                                                                                                                                                                                                                                                                                                                                                |     |
|-----------------|--------------------------------------------------------------------------------------------------------------------------------------------------------------------------------------------------------------------------------------------------------------------------------------------------------------------------------------------------------------------------------------------------------------------------------------------------------------------------------------------------------------------------------------------------------------------------------------------------------------------------------------------------------------------------------------------------------------------------------------------------------------------------------------------------------------------------------------------------------------------------------------------------------------------------------------------------------------------------------------------------------------------------------------------------------------------------------------------------------------------------------------------------------------------------------------------------------------------------------------------------------------------------------------------------------------------------------------------------------------------------------------------------------------------------------------------------------------------------------------------------------------------------------------------------------------------------------------------------------------------------------------------------------------------------------------------------------------------------------------------------------------------------------------------------------------------------------------------------------------------------------------------------------------------------------------------------------------------------------------------------------------------------------------------------------------------------------------------------------------------------------|-----|
| F               | STATE OF THE PARTY | x24 |