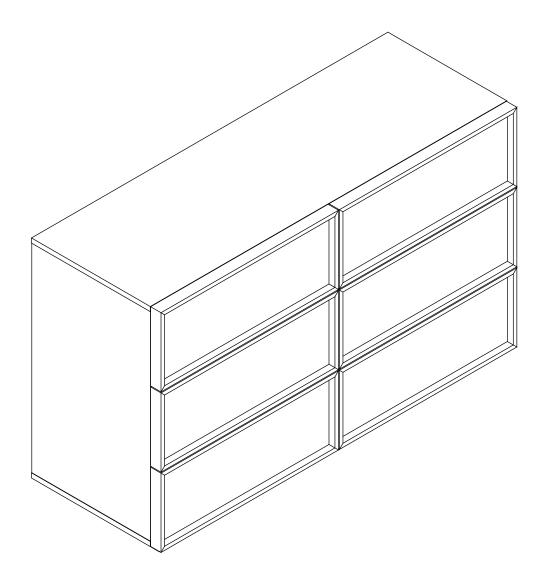

## Osaka

#### Six Drawer

Thank you for your purchase. Please follow the instructions for correct assembly. While we took great effort to ensure these assembly instructions were correct at the time of printing, sometimes updates are required post production. For the most up to date versions please refer to the product page on our website. mocka.com.au/mocka.co.nz

# Osaka

Six Drawer

#### Six Drawer

WARNING: Any furniture that is not anchored to a wall has the potential to tip over in certain circumstances, i.e. if a child attempts to climb up on the furniture or in the event of an earthquake. Accordingly, we recommend that all furniture is anchored to a wall. We supply a free safety wall anchor with all furniture sold and we recommend these are used to prevent your product tipping. The fixing device provided should fit most wall types, but please note that different wall materials may require different fixing devices from those supplied.