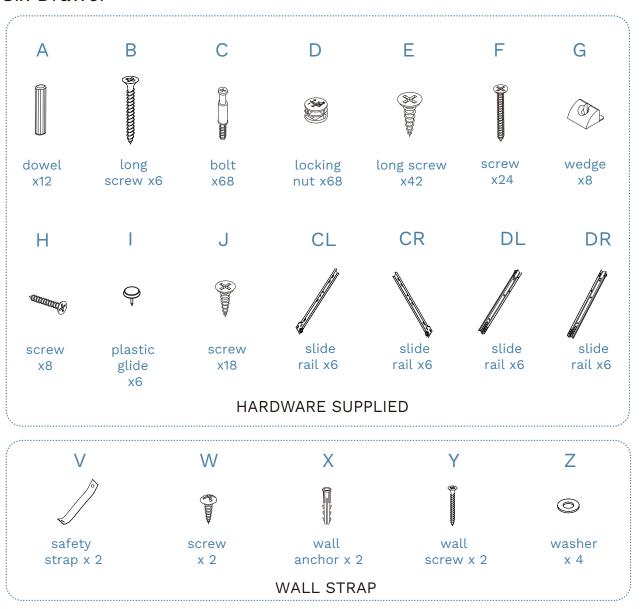

Phillips & Flathead screwdrivers and hammer required

For quicker assembly, we recommend the use of a power drill on a low-speed setting.

3

6

5

Hardware Needed
C x12

6

7