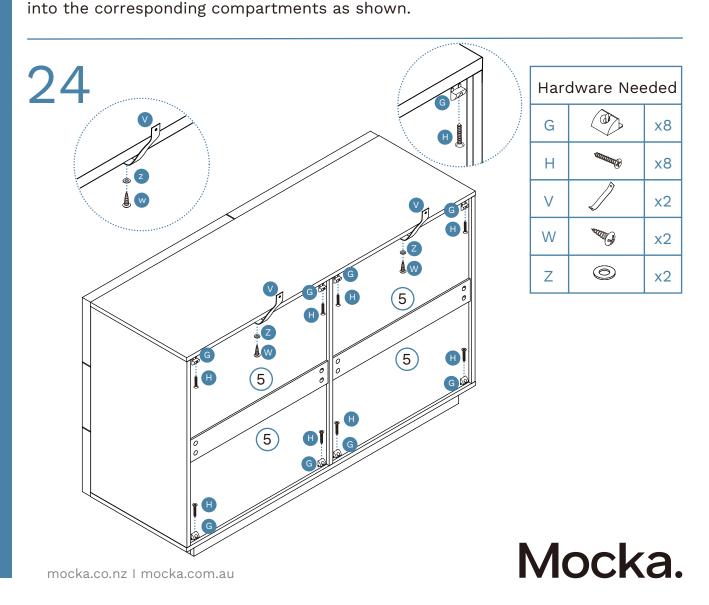

19 Drawer x6

mocka.co.nz I mocka.com.au

You're done, enjoy!

Remove all liquid and food spills immediately ONLY with a clean, damp, undyed white cloth. Do NOT use abrasives or common household detergents.

In the interest of our environment, please dispose of all packaging thoughtfully.

Love it and share it on Instagram by tagging

o @mockaaustralia | @mockanz