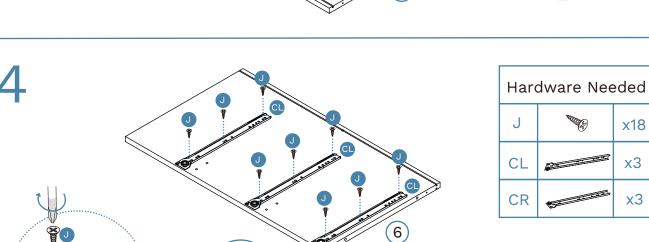

16

18 Drawer x6

| Hardware Needed |                                                                                                                                                                                                                                                                                                                                                                                                                                                                                                                                                                                                                                                                                                                                                                                                                                                                                                                                                                                                                                                                                                                                                                                                                                                                                                                                                                                                                                                                                                                                                                                                                                                                                                                                                                                                                                                                                                                                                                                                                                                                                                                                |     |
|-----------------|--------------------------------------------------------------------------------------------------------------------------------------------------------------------------------------------------------------------------------------------------------------------------------------------------------------------------------------------------------------------------------------------------------------------------------------------------------------------------------------------------------------------------------------------------------------------------------------------------------------------------------------------------------------------------------------------------------------------------------------------------------------------------------------------------------------------------------------------------------------------------------------------------------------------------------------------------------------------------------------------------------------------------------------------------------------------------------------------------------------------------------------------------------------------------------------------------------------------------------------------------------------------------------------------------------------------------------------------------------------------------------------------------------------------------------------------------------------------------------------------------------------------------------------------------------------------------------------------------------------------------------------------------------------------------------------------------------------------------------------------------------------------------------------------------------------------------------------------------------------------------------------------------------------------------------------------------------------------------------------------------------------------------------------------------------------------------------------------------------------------------------|-----|
| F               | STATE OF THE PARTY | x24 |