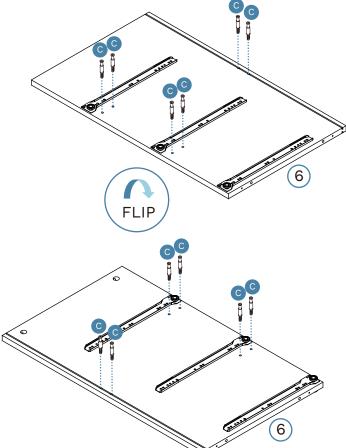

Phillips & Flathead screwdrivers and hammer required

For quicker assembly, we recommend the use of a power drill on a low-speed setting.

3

6

5

Hardware Needed
C x12

6

7