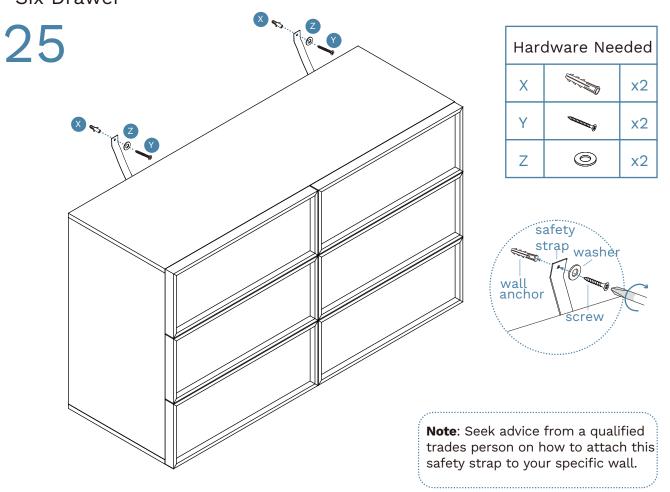

#### Six Drawer

WARNING: Any furniture that is not anchored to a wall has the potential to tip over in certain circumstances, i.e. if a child attempts to climb up on the furniture or in the event of an earthquake. Accordingly, we recommend that all furniture is anchored to a wall. We supply a free safety wall anchor with all furniture sold and we recommend these are used to prevent your product tipping. The fixing device provided should fit most wall types, but please note that different wall materials may require different fixing devices from those supplied.