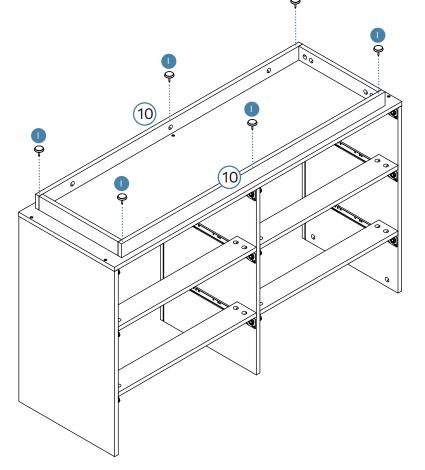

Phillips & Flathead screwdrivers and hammer required

For quicker assembly, we recommend the use of a power drill on a low-speed setting.

3

6

5

Hardware Needed
C x12

6

7