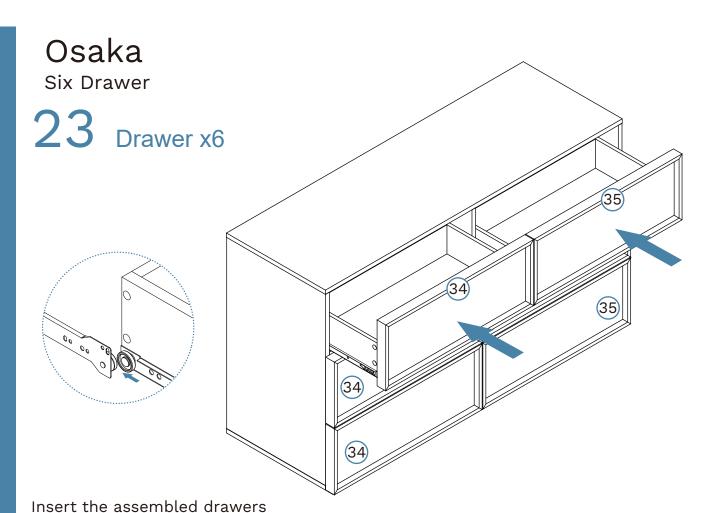

16

18 Drawer x6

| Hardware Needed |                                                                                                                                                                                                                                                                                                                                                                                                                                                                                                                                                                                                                                                                                                                                                                                                                                                                                                                                                                                                                                                                                                                                                                                                                                                                                                                                                                                                                                                                                                                                                                                                                                                                                                                                                                                                                                                                                                                                                                                                                                                                                                                                |     |
|-----------------|--------------------------------------------------------------------------------------------------------------------------------------------------------------------------------------------------------------------------------------------------------------------------------------------------------------------------------------------------------------------------------------------------------------------------------------------------------------------------------------------------------------------------------------------------------------------------------------------------------------------------------------------------------------------------------------------------------------------------------------------------------------------------------------------------------------------------------------------------------------------------------------------------------------------------------------------------------------------------------------------------------------------------------------------------------------------------------------------------------------------------------------------------------------------------------------------------------------------------------------------------------------------------------------------------------------------------------------------------------------------------------------------------------------------------------------------------------------------------------------------------------------------------------------------------------------------------------------------------------------------------------------------------------------------------------------------------------------------------------------------------------------------------------------------------------------------------------------------------------------------------------------------------------------------------------------------------------------------------------------------------------------------------------------------------------------------------------------------------------------------------------|-----|
| F               | STATE OF THE PARTY | x24 |

19 Drawer x6

mocka.co.nz I mocka.com.au

You're done, enjoy!

Remove all liquid and food spills immediately ONLY with a clean, damp, undyed white cloth. Do NOT use abrasives or common household detergents.