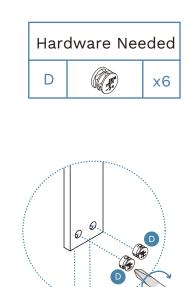

ace a television on this furniture.





# Osaka

Six Drawer







## Osaka

#### Six Drawer



WARNING: Any furniture that is not anchored to a wall has the potential to tip over in certain circumstances, i.e. if a child attempts to climb up on the furniture or in the event of an earthquake. Accordingly, we recommend that all furniture is anchored to a wall. We supply a free safety wall anchor with all furniture sold and we recommend these are used to prevent your product tipping. The fixing device provided should fit most wall types, but please note that different wall materials may require different fixing devices from those supplied.



Phillips & Flathead screwdrivers and hammer required

For quicker assembly, we recommend the use of a power drill on a low-speed setting.







3











6

5



Hardware Needed
C x12

6







7





8





9









13







14







TURN OVER

Mocka.

mocka.co.nz I mocka.com.au

15



16





18 Drawer x6

| Hardware Needed |