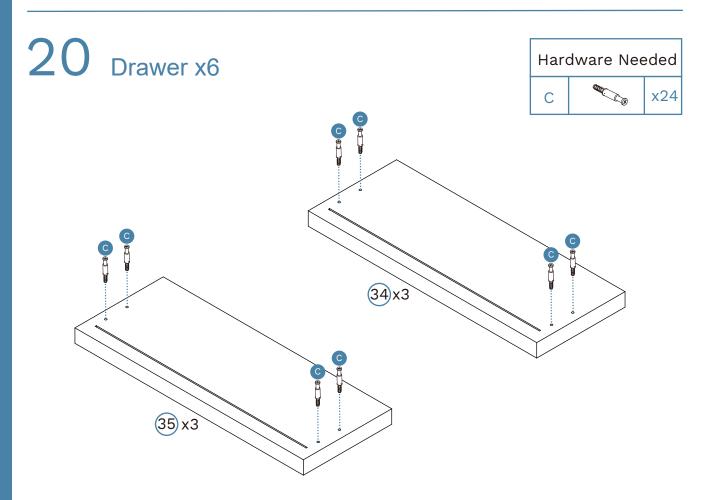

16

18 Drawer x6

| Hardware Needed |                                                                                                                                                                                                                                                                                                                                                                                                                                                                                                                                                                                                                                                                                                                                                                                                                                                                                                                                                                                                                                                                                                                                                                                                                                                                                                                                                                                                                                                                                                                                                                                                                                                                                                                                                                                                                                                                                                                                                                                                                                                                                                                                |     |
|-----------------|--------------------------------------------------------------------------------------------------------------------------------------------------------------------------------------------------------------------------------------------------------------------------------------------------------------------------------------------------------------------------------------------------------------------------------------------------------------------------------------------------------------------------------------------------------------------------------------------------------------------------------------------------------------------------------------------------------------------------------------------------------------------------------------------------------------------------------------------------------------------------------------------------------------------------------------------------------------------------------------------------------------------------------------------------------------------------------------------------------------------------------------------------------------------------------------------------------------------------------------------------------------------------------------------------------------------------------------------------------------------------------------------------------------------------------------------------------------------------------------------------------------------------------------------------------------------------------------------------------------------------------------------------------------------------------------------------------------------------------------------------------------------------------------------------------------------------------------------------------------------------------------------------------------------------------------------------------------------------------------------------------------------------------------------------------------------------------------------------------------------------------|-----|
| F               | STATE OF THE PARTY | x24 |