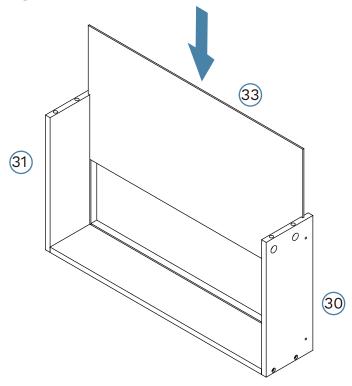

16

18 Drawer x6

| Hardware Needed |                                                                                                                                                                                                                                                                                                                                                                                                                                                                                                                                                                                                                                                                                                                                                                                                                                                                                                                                                                                                                                                                                                                                                                                                                                                                                                                                                                                                                                                                                                                                                                                                                                                                                                                                                                                                                                                                                                                                                                                                                                                                                                                                |     |
|-----------------|--------------------------------------------------------------------------------------------------------------------------------------------------------------------------------------------------------------------------------------------------------------------------------------------------------------------------------------------------------------------------------------------------------------------------------------------------------------------------------------------------------------------------------------------------------------------------------------------------------------------------------------------------------------------------------------------------------------------------------------------------------------------------------------------------------------------------------------------------------------------------------------------------------------------------------------------------------------------------------------------------------------------------------------------------------------------------------------------------------------------------------------------------------------------------------------------------------------------------------------------------------------------------------------------------------------------------------------------------------------------------------------------------------------------------------------------------------------------------------------------------------------------------------------------------------------------------------------------------------------------------------------------------------------------------------------------------------------------------------------------------------------------------------------------------------------------------------------------------------------------------------------------------------------------------------------------------------------------------------------------------------------------------------------------------------------------------------------------------------------------------------|-----|
| F               | STATE OF THE PARTY | x24 |