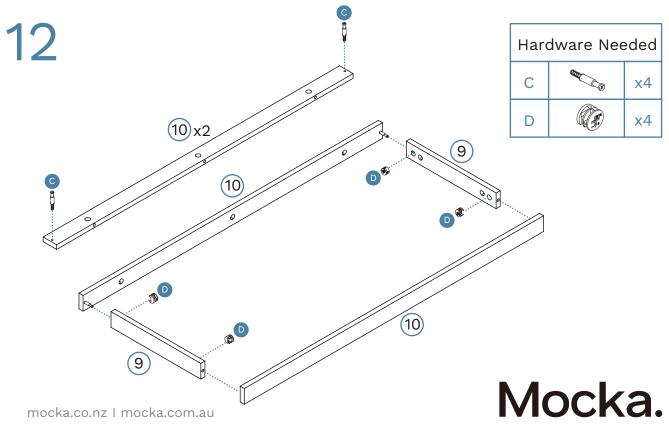

Phillips & Flathead screwdrivers and hammer required

For quicker assembly, we recommend the use of a power drill on a low-speed setting.

3

6

5

Hardware Needed
C x12

6

7