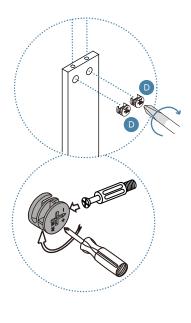

Phillips & Flathead screwdrivers and hammer required

For quicker assembly, we recommend the use of a power drill on a low-speed setting.

3

6

5

Hardware Needed
C x12

6

7