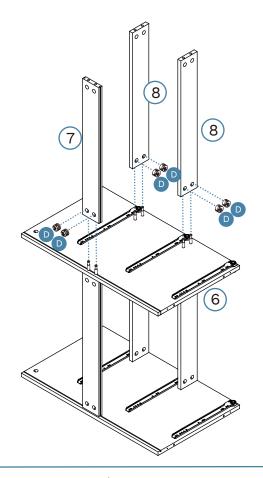

Phillips & Flathead screwdrivers and hammer required

For quicker assembly, we recommend the use of a power drill on a low-speed setting.

3

6

5

Hardware Needed
C x12

6

7

8

9

13

14

TURN OVER

Mocka.

mocka.co.nz I mocka.com.au

15