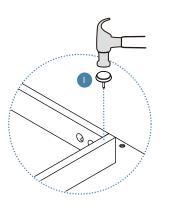

Phillips & Flathead screwdrivers and hammer required

For quicker assembly, we recommend the use of a power drill on a low-speed setting.

3

6

5

Hardware Needed
C x12

6

7