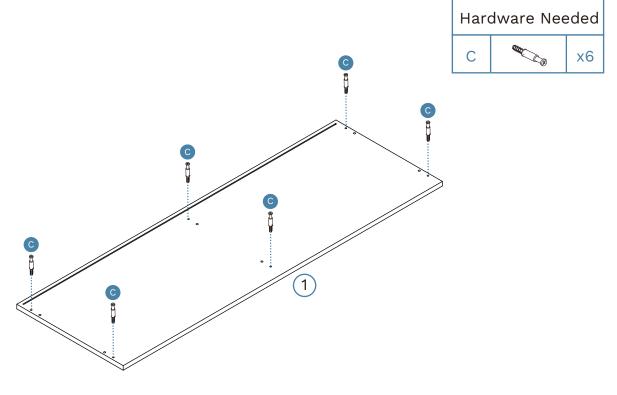

Phillips & Flathead screwdrivers and hammer required

For quicker assembly, we recommend the use of a power drill on a low-speed setting.

3

6

5

Hardware Needed
C x12

6

7