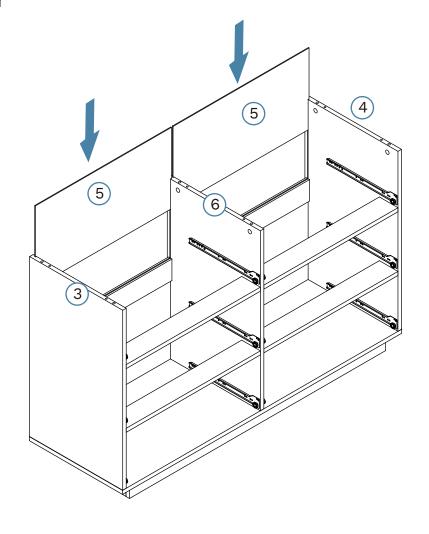

16

18 Drawer x6

| Hardware Needed |                                                                                                                                                                                                                                                                                                                                                                                                                                                                                                                                                                                                                                                                                                                                                                                                                                                                                                                                                                                                                                                                                                                                                                                                                                                                                                                                                                                                                                                                                                                                                                                                                                                                                                                                                                                                                                                                                                                                                                                                                                                                                                                                |     |
|-----------------|--------------------------------------------------------------------------------------------------------------------------------------------------------------------------------------------------------------------------------------------------------------------------------------------------------------------------------------------------------------------------------------------------------------------------------------------------------------------------------------------------------------------------------------------------------------------------------------------------------------------------------------------------------------------------------------------------------------------------------------------------------------------------------------------------------------------------------------------------------------------------------------------------------------------------------------------------------------------------------------------------------------------------------------------------------------------------------------------------------------------------------------------------------------------------------------------------------------------------------------------------------------------------------------------------------------------------------------------------------------------------------------------------------------------------------------------------------------------------------------------------------------------------------------------------------------------------------------------------------------------------------------------------------------------------------------------------------------------------------------------------------------------------------------------------------------------------------------------------------------------------------------------------------------------------------------------------------------------------------------------------------------------------------------------------------------------------------------------------------------------------------|-----|
| F               | STATE OF THE PARTY | x24 |