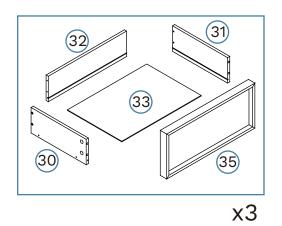

16

18 Drawer x6

| Hardware Needed |                                                                                                                                                                                                                                                                                                                                                                                                                                                                                                                                                                                                                                                                                                                                                                                                                                                                                                                                                                                                                                                                                                                                                                                                                                                                                                                                                                                                                                                                                                                                                                                                                                                                                                                                                                                                                                                                                                                                                                                                                                                                                                                                |     |
|-----------------|--------------------------------------------------------------------------------------------------------------------------------------------------------------------------------------------------------------------------------------------------------------------------------------------------------------------------------------------------------------------------------------------------------------------------------------------------------------------------------------------------------------------------------------------------------------------------------------------------------------------------------------------------------------------------------------------------------------------------------------------------------------------------------------------------------------------------------------------------------------------------------------------------------------------------------------------------------------------------------------------------------------------------------------------------------------------------------------------------------------------------------------------------------------------------------------------------------------------------------------------------------------------------------------------------------------------------------------------------------------------------------------------------------------------------------------------------------------------------------------------------------------------------------------------------------------------------------------------------------------------------------------------------------------------------------------------------------------------------------------------------------------------------------------------------------------------------------------------------------------------------------------------------------------------------------------------------------------------------------------------------------------------------------------------------------------------------------------------------------------------------------|-----|
| F               | STATE OF THE PARTY | x24 |