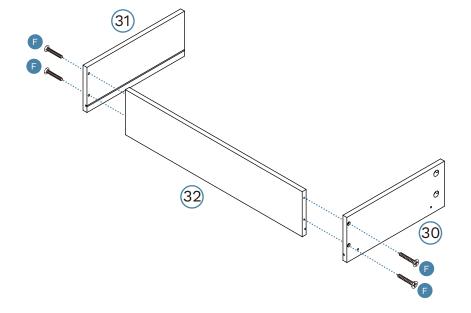

16

18 Drawer x6

| Hardware Needed |                                                                                                                                                                                                                                                                                                                                                                                                                                                                                                                                                                                                                                                                                                                                                                                                                                                                                                                                                                                                                                                                                                                                                                                                                                                                                                                                                                                                                                                                                                                                                                                                                                                                                                                                                                                                                                                                                                                                                                                                                                                                                                                                |     |
|-----------------|--------------------------------------------------------------------------------------------------------------------------------------------------------------------------------------------------------------------------------------------------------------------------------------------------------------------------------------------------------------------------------------------------------------------------------------------------------------------------------------------------------------------------------------------------------------------------------------------------------------------------------------------------------------------------------------------------------------------------------------------------------------------------------------------------------------------------------------------------------------------------------------------------------------------------------------------------------------------------------------------------------------------------------------------------------------------------------------------------------------------------------------------------------------------------------------------------------------------------------------------------------------------------------------------------------------------------------------------------------------------------------------------------------------------------------------------------------------------------------------------------------------------------------------------------------------------------------------------------------------------------------------------------------------------------------------------------------------------------------------------------------------------------------------------------------------------------------------------------------------------------------------------------------------------------------------------------------------------------------------------------------------------------------------------------------------------------------------------------------------------------------|-----|
| F               | STATE OF THE PARTY | x24 |