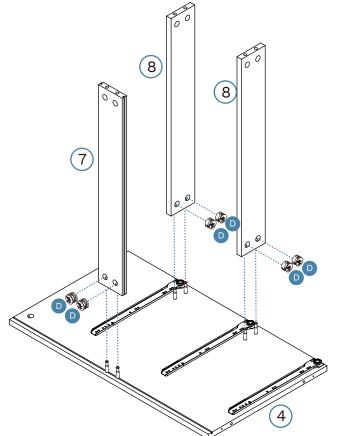

Phillips & Flathead screwdrivers and hammer required

For quicker assembly, we recommend the use of a power drill on a low-speed setting.

3

6

5

Hardware Needed
C x12

6

7

8

9

13

14

TURN OVER

Mocka.

mocka.co.nz I mocka.com.au

15