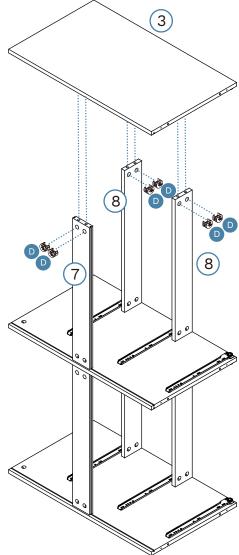

er







## Osaka

#### Six Drawer



WARNING: Any furniture that is not anchored to a wall has the potential to tip over in certain circumstances, i.e. if a child attempts to climb up on the furniture or in the event of an earthquake. Accordingly, we recommend that all furniture is anchored to a wall. We supply a free safety wall anchor with all furniture sold and we recommend these are used to prevent your product tipping. The fixing device provided should fit most wall types, but please note that different wall materials may require different fixing devices from those supplied.



Phillips & Flathead screwdrivers and hammer required

For quicker assembly, we recommend the use of a power drill on a low-speed setting.







3











6

5



Hardware Needed
C x12

6







7





8





9









13







14







TURN OVER

Mocka.

mocka.co.nz I mocka.com.au

15



16





18 Drawer x6

| Hardware Needed |