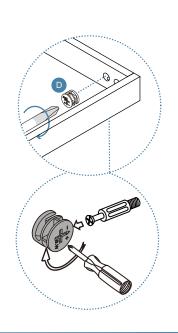

# Six Drawer



WARNING: Any furniture that is not anchored to a wall has the potential to tip over in certain circumstances, i.e. if a child attempts to climb up on the furniture or in the event of an earthquake. Accordingly, we recommend that all furniture is anchored to a wall. We supply a free safety wall anchor with all furniture sold and we recommend these are used to prevent your product tipping. The fixing device provided should fit most wall types, but please note that different wall materials may require different fixing devices from those supplied.



Phillips & Flathead screwdrivers and hammer required

For quicker assembly, we recommend the use of a power drill on a low-speed setting.







3











6

5



Hardware Needed
C x12

6







7





8





9









13







14







TURN OVER

Mocka.

mocka.co.nz I mocka.com.au

15



16





18 Drawer x6

| Hardware Needed |