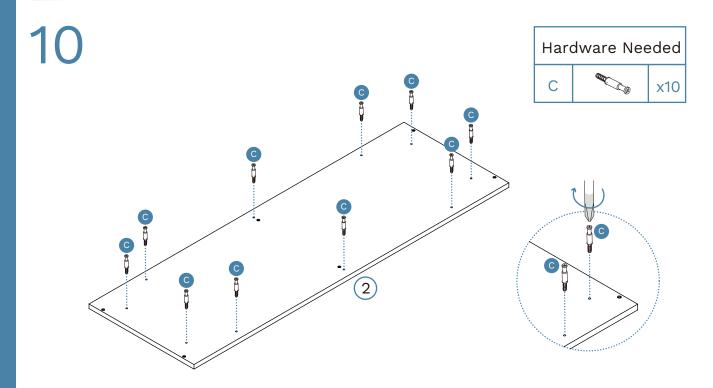

Phillips & Flathead screwdrivers and hammer required

For quicker assembly, we recommend the use of a power drill on a low-speed setting.

3

6

5

Hardware Needed
C x12

6

7