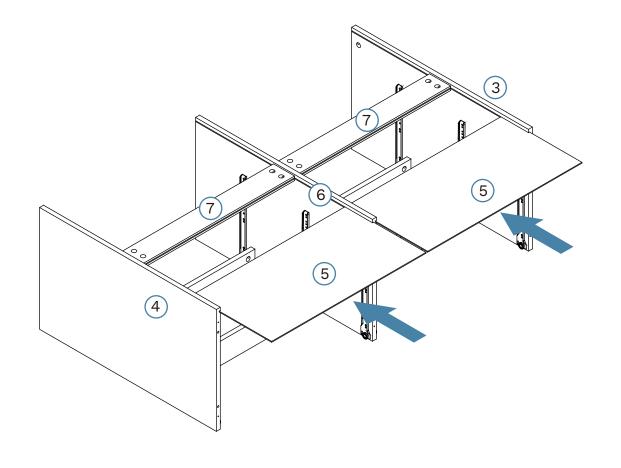

Phillips & Flathead screwdrivers and hammer required

For quicker assembly, we recommend the use of a power drill on a low-speed setting.

3

6

5

Hardware Needed
C x12

6

7