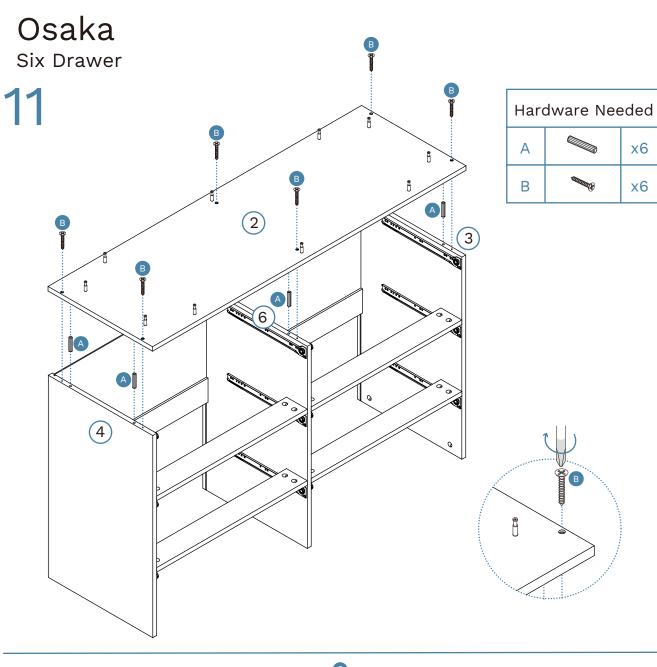

## Osaka

#### Six Drawer

Thank you for your purchase. Please follow the instructions for correct assembly. While we took great effort to ensure these assembly instructions were correct at the time of printing, sometimes updates are required post production. For the most up to date versions please refer to the product page on our website. mocka.com.au/mocka.co.nz

Phillips & Flathead screwdrivers and hammer required

For quicker assembly, we recommend the use of a power drill on a low-speed setting.

3

6

5

Hardware Needed
C x12

6

7