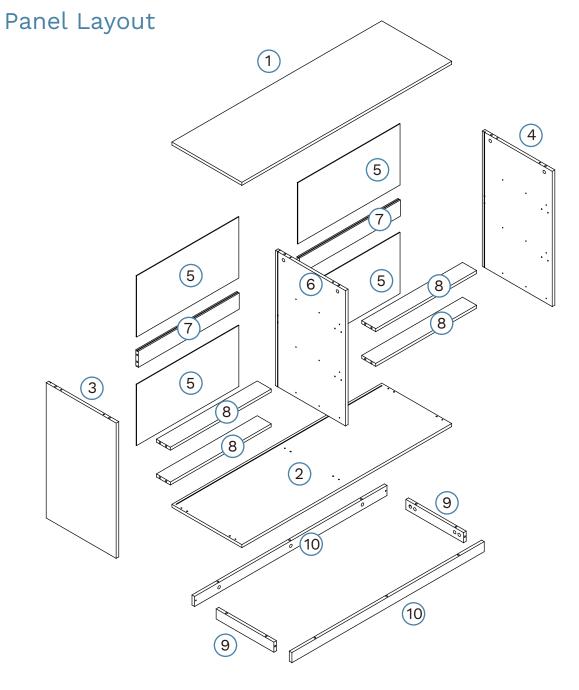

Phillips & Flathead screwdrivers and hammer required

For quicker assembly, we recommend the use of a power drill on a low-speed setting.

3

6

5

Hardware Needed
C x12

6

7

8

9

13

14

TURN OVER

Mocka.

mocka.co.nz I mocka.com.au

15