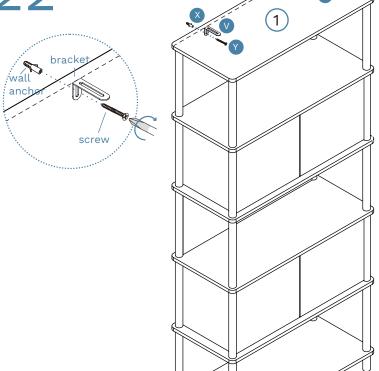

22

| Hard | Hardware Needed |    |  |
|------|-----------------|----|--|
| Υ    |                 | x2 |  |
| Х    |                 | x2 |  |

**Note**: Seek advice from a qualified trades person on how to attach this bracket to your specific wall.