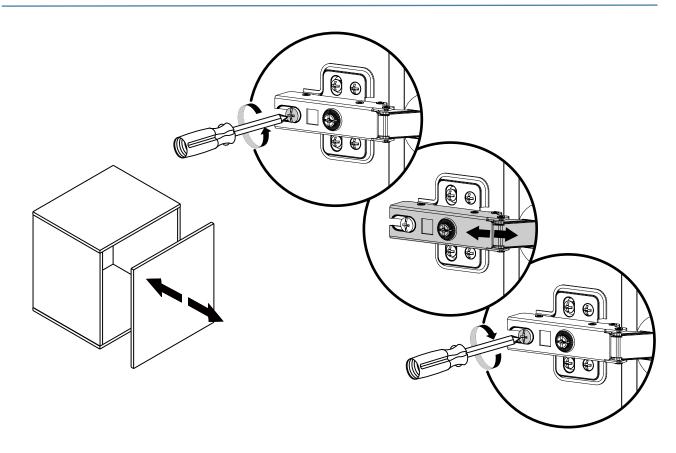

22

| Hard | Hardware Needed |    |  |
|------|-----------------|----|--|
| Υ    |                 | x2 |  |
| Х    |                 | x2 |  |

**Note**: Seek advice from a qualified trades person on how to attach this bracket to your specific wall.