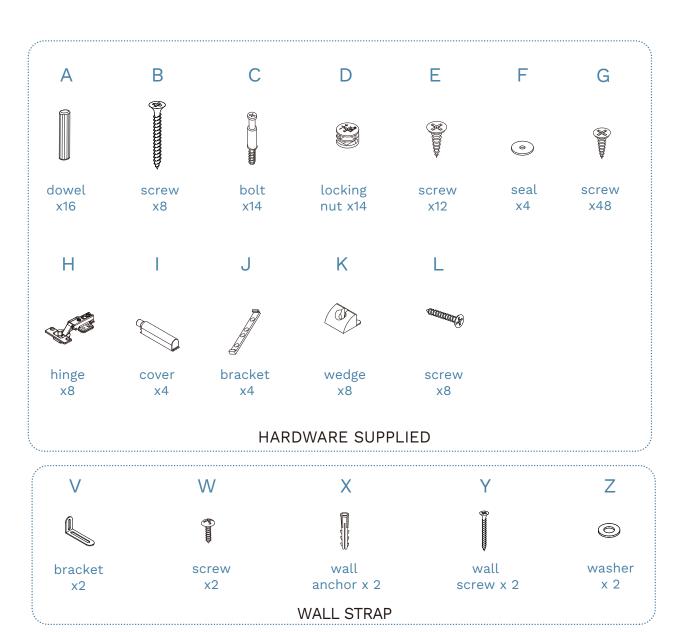

Phillips & Flathead screwdrivers required

For quicker assembly, we recommend the use of a power drill on a low-speed setting.

1

| Hard | Hardware Needed                                                                                                                                                                                                                                                                                                                                                                                                                                                                                                                                                                                                                                                                                                                                                                                                                                                                                                                                                                                                                                                                                                                                                                                                                                                                                                                                                                                                                                                                                                                                                                                                                                                                                                                                                                                                                                                                                                                                                                                                                                                                                                                |    |  |
|------|--------------------------------------------------------------------------------------------------------------------------------------------------------------------------------------------------------------------------------------------------------------------------------------------------------------------------------------------------------------------------------------------------------------------------------------------------------------------------------------------------------------------------------------------------------------------------------------------------------------------------------------------------------------------------------------------------------------------------------------------------------------------------------------------------------------------------------------------------------------------------------------------------------------------------------------------------------------------------------------------------------------------------------------------------------------------------------------------------------------------------------------------------------------------------------------------------------------------------------------------------------------------------------------------------------------------------------------------------------------------------------------------------------------------------------------------------------------------------------------------------------------------------------------------------------------------------------------------------------------------------------------------------------------------------------------------------------------------------------------------------------------------------------------------------------------------------------------------------------------------------------------------------------------------------------------------------------------------------------------------------------------------------------------------------------------------------------------------------------------------------------|----|--|
| V    |                                                                                                                                                                                                                                                                                                                                                                                                                                                                                                                                                                                                                                                                                                                                                                                                                                                                                                                                                                                                                                                                                                                                                                                                                                                                                                                                                                                                                                                                                                                                                                                                                                                                                                                                                                                                                                                                                                                                                                                                                                                                                                                                | x2 |  |
| W    | THE STATE OF THE S | x2 |  |
| Z    | 0                                                                                                                                                                                                                                                                                                                                                                                                                                                                                                                                                                                                                                                                                                                                                                                                                                                                                                                                                                                                                                                                                                                                                                                                                                                                                                                                                                                                                                                                                                                                                                                                                                                                                                                                                                                                                                                                                                                                                                                                                                                                                                                              | x2 |  |