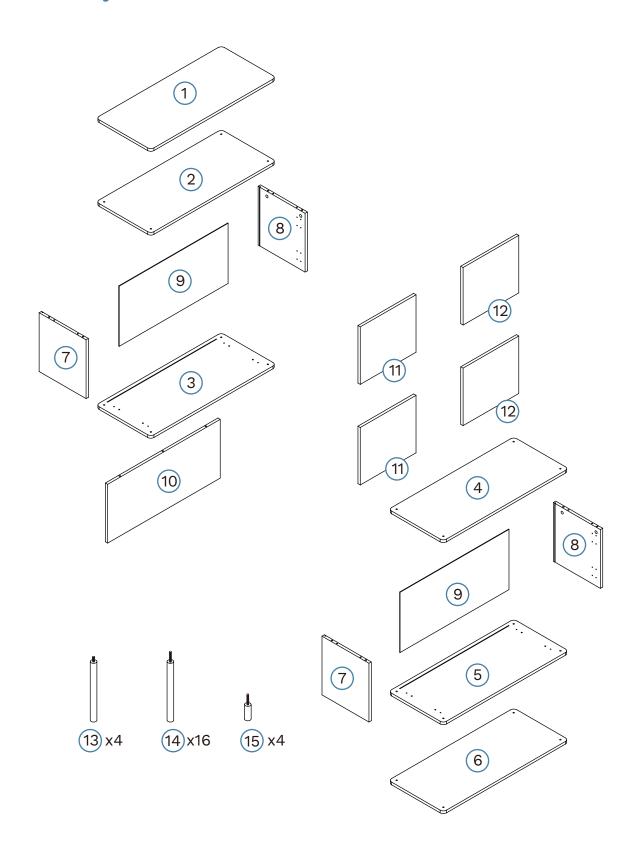

am are available via live chat, email or phone. Visit our website for details.



#### Tall Shelf With Storage

Thank you for your purchase. Please follow the instructions for correct assembly. While we took great effort to ensure these assembly instructions were correct at the time of printing, sometimes updates are required post production. For the most up to date versions please refer to the product page on our website. mocka.com.au/mocka.co.nz



#### **A** WARNING

Children have died from furniture toppling over.

- ALWAYS secure this furniture with an anchor device.
- NEVER allow children to stand, climb or hang on drawers, doors or shelves.
- NEVER open more than one drawer at a time.
- Place heavy items down low.
- NEVER place a television on this furniture.





### Panel Layout





#### Tall Shelf With Storage



WARNING: Any furniture that is not anchored to a wall has the potential to tip over in certain circumstances, i.e. if a child attempts to climb up on the furniture or in the event of an earthquake. Accordingly, we recommend that all furniture is anchored to a wall. We supply a free safety wall anchor with all furniture sold and we recommend these are used to prevent your product tipping. The fixing device provided should fit most wall types, but please note that different wall materials may require different fixing devices from those supplied.



Phillips & Flathead screwdrivers required

For quicker assembly, we recommend the use of a power drill on a low-speed setting.



1



| Hard | Hardware Needed