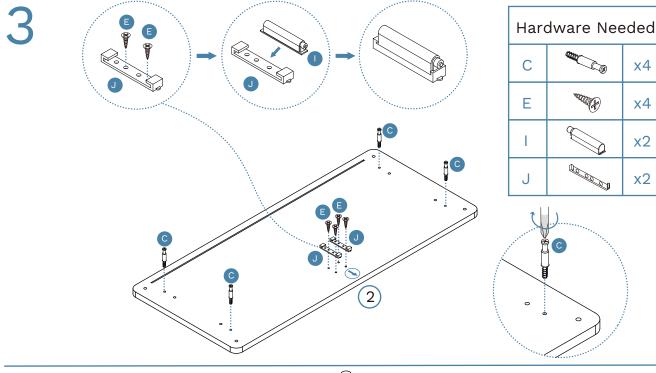

Phillips & Flathead screwdrivers required

For quicker assembly, we recommend the use of a power drill on a low-speed setting.

1

| Hard | Hardware Needed                                                                                                                                                                                                                                                                                                                                                                                                                                                                                                                                                                                                                                                                                                                                                                                                                                                                                                                                                                                                                                                                                                                                                                                                                                                                                                                                                                                                                                                                                                                                                                                                                                                                                                                                                                                                                                                                                                                                                                                                                                                                                                                |    |  |
|------|--------------------------------------------------------------------------------------------------------------------------------------------------------------------------------------------------------------------------------------------------------------------------------------------------------------------------------------------------------------------------------------------------------------------------------------------------------------------------------------------------------------------------------------------------------------------------------------------------------------------------------------------------------------------------------------------------------------------------------------------------------------------------------------------------------------------------------------------------------------------------------------------------------------------------------------------------------------------------------------------------------------------------------------------------------------------------------------------------------------------------------------------------------------------------------------------------------------------------------------------------------------------------------------------------------------------------------------------------------------------------------------------------------------------------------------------------------------------------------------------------------------------------------------------------------------------------------------------------------------------------------------------------------------------------------------------------------------------------------------------------------------------------------------------------------------------------------------------------------------------------------------------------------------------------------------------------------------------------------------------------------------------------------------------------------------------------------------------------------------------------------|----|--|
| V    |                                                                                                                                                                                                                                                                                                                                                                                                                                                                                                                                                                                                                                                                                                                                                                                                                                                                                                                                                                                                                                                                                                                                                                                                                                                                                                                                                                                                                                                                                                                                                                                                                                                                                                                                                                                                                                                                                                                                                                                                                                                                                                                                | x2 |  |
| W    | THE STATE OF THE S | x2 |  |
| Z    | 0                                                                                                                                                                                                                                                                                                                                                                                                                                                                                                                                                                                                                                                                                                                                                                                                                                                                                                                                                                                                                                                                                                                                                                                                                                                                                                                                                                                                                                                                                                                                                                                                                                                                                                                                                                                                                                                                                                                                                                                                                                                                                                                              | x2 |  |

2

Mocka.

mocka.co.nz I mocka.com.au

7

Hardware Needed
C x3

8

| Hard | Iardware Needed |    |  |
|------|-----------------|----|--|
| А    |                 | x4 |  |
| В    |                 | x4 |  |

Tall Shelf With Storage