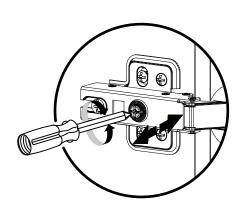

22

| Hard | Hardware Needed |    |  |
|------|-----------------|----|--|
| Υ    |                 | x2 |  |
| Х    |                 | x2 |  |

**Note**: Seek advice from a qualified trades person on how to attach this bracket to your specific wall.