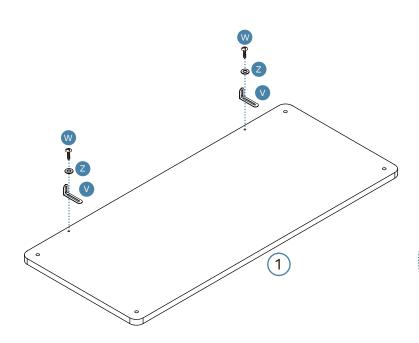

Phillips & Flathead screwdrivers required

For quicker assembly, we recommend the use of a power drill on a low-speed setting.

1

| Hard | Hardware Needed                                                                                                                                                                                                                                                                                                                                                                                                                                                                                                                                                                                                                                                                                                                                                                                                                                                                                                                                                                                                                                                                                                                                                                                                                                                                                                                                                                                                                                                                                                                                                                                                                                                                                                                                                                                                                                                                                                                                                                                                                                                                                                                |    |  |
|------|--------------------------------------------------------------------------------------------------------------------------------------------------------------------------------------------------------------------------------------------------------------------------------------------------------------------------------------------------------------------------------------------------------------------------------------------------------------------------------------------------------------------------------------------------------------------------------------------------------------------------------------------------------------------------------------------------------------------------------------------------------------------------------------------------------------------------------------------------------------------------------------------------------------------------------------------------------------------------------------------------------------------------------------------------------------------------------------------------------------------------------------------------------------------------------------------------------------------------------------------------------------------------------------------------------------------------------------------------------------------------------------------------------------------------------------------------------------------------------------------------------------------------------------------------------------------------------------------------------------------------------------------------------------------------------------------------------------------------------------------------------------------------------------------------------------------------------------------------------------------------------------------------------------------------------------------------------------------------------------------------------------------------------------------------------------------------------------------------------------------------------|----|--|
| V    |                                                                                                                                                                                                                                                                                                                                                                                                                                                                                                                                                                                                                                                                                                                                                                                                                                                                                                                                                                                                                                                                                                                                                                                                                                                                                                                                                                                                                                                                                                                                                                                                                                                                                                                                                                                                                                                                                                                                                                                                                                                                                                                                | x2 |  |
| W    | THE STATE OF THE S | x2 |  |
| Z    | 0                                                                                                                                                                                                                                                                                                                                                                                                                                                                                                                                                                                                                                                                                                                                                                                                                                                                                                                                                                                                                                                                                                                                                                                                                                                                                                                                                                                                                                                                                                                                                                                                                                                                                                                                                                                                                                                                                                                                                                                                                                                                                                                              | x2 |  |