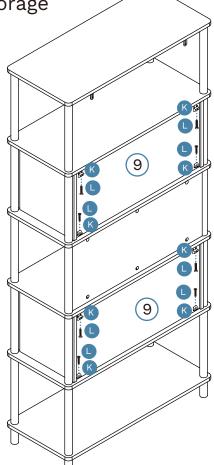

Tall Shelf With Storage

21

| Hard | Hardware Nee                                                                                                                                                                                                                                                                                                                                                                                                                                                                                                                                                                                                                                                                                                                                                                                                                                                                                                                                                                                                                                                                                                                                                                                                                                                                                                                                                                                                                                                                                                                                                                                                                                                                                                                                                                                                                                                                                                                                                                                                                                                                                                                   |    |  |
|------|--------------------------------------------------------------------------------------------------------------------------------------------------------------------------------------------------------------------------------------------------------------------------------------------------------------------------------------------------------------------------------------------------------------------------------------------------------------------------------------------------------------------------------------------------------------------------------------------------------------------------------------------------------------------------------------------------------------------------------------------------------------------------------------------------------------------------------------------------------------------------------------------------------------------------------------------------------------------------------------------------------------------------------------------------------------------------------------------------------------------------------------------------------------------------------------------------------------------------------------------------------------------------------------------------------------------------------------------------------------------------------------------------------------------------------------------------------------------------------------------------------------------------------------------------------------------------------------------------------------------------------------------------------------------------------------------------------------------------------------------------------------------------------------------------------------------------------------------------------------------------------------------------------------------------------------------------------------------------------------------------------------------------------------------------------------------------------------------------------------------------------|----|--|
| K    |                                                                                                                                                                                                                                                                                                                                                                                                                                                                                                                                                                                                                                                                                                                                                                                                                                                                                                                                                                                                                                                                                                                                                                                                                                                                                                                                                                                                                                                                                                                                                                                                                                                                                                                                                                                                                                                                                                                                                                                                                                                                                                                                | x8 |  |
| L    | Annual State of the State of th | x8 |  |