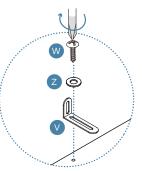

Phillips & Flathead screwdrivers required

For quicker assembly, we recommend the use of a power drill on a low-speed setting.

1

| Hard | Hardware Needed                                                                                                                                                                                                                                                                                                                                                                                                                                                                                                                                                                                                                                                                                                                                                                                                                                                                                                                                                                                                                                                                                                                                                                                                                                                                                                                                                                                                                                                                                                                                                                                                                                                                                                                                                                                                                                                                                                                                                                                                                                                                                                                |    |  |
|------|--------------------------------------------------------------------------------------------------------------------------------------------------------------------------------------------------------------------------------------------------------------------------------------------------------------------------------------------------------------------------------------------------------------------------------------------------------------------------------------------------------------------------------------------------------------------------------------------------------------------------------------------------------------------------------------------------------------------------------------------------------------------------------------------------------------------------------------------------------------------------------------------------------------------------------------------------------------------------------------------------------------------------------------------------------------------------------------------------------------------------------------------------------------------------------------------------------------------------------------------------------------------------------------------------------------------------------------------------------------------------------------------------------------------------------------------------------------------------------------------------------------------------------------------------------------------------------------------------------------------------------------------------------------------------------------------------------------------------------------------------------------------------------------------------------------------------------------------------------------------------------------------------------------------------------------------------------------------------------------------------------------------------------------------------------------------------------------------------------------------------------|----|--|
| V    |                                                                                                                                                                                                                                                                                                                                                                                                                                                                                                                                                                                                                                                                                                                                                                                                                                                                                                                                                                                                                                                                                                                                                                                                                                                                                                                                                                                                                                                                                                                                                                                                                                                                                                                                                                                                                                                                                                                                                                                                                                                                                                                                | x2 |  |
| W    | THE STATE OF THE S | x2 |  |
| Z    | 0                                                                                                                                                                                                                                                                                                                                                                                                                                                                                                                                                                                                                                                                                                                                                                                                                                                                                                                                                                                                                                                                                                                                                                                                                                                                                                                                                                                                                                                                                                                                                                                                                                                                                                                                                                                                                                                                                                                                                                                                                                                                                                                              | x2 |  |