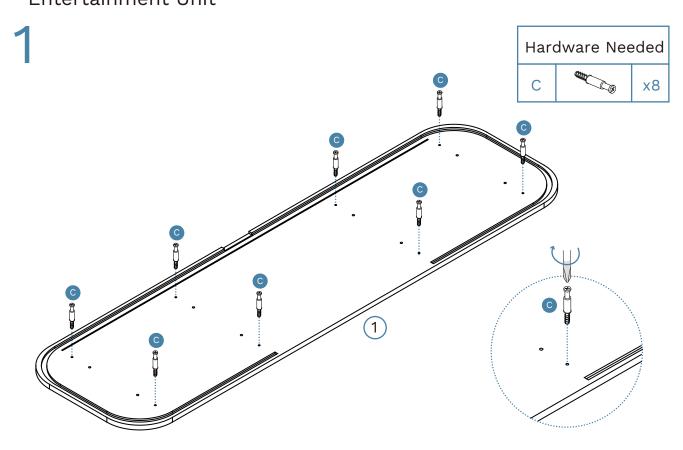

levision with an anchor device





# Maeve

Entertainment Unit







# Maeve

### Entertainment Unit



WARNING: Any furniture that is not anchored to a wall has the potential to tip over in certain circumstances, i.e. if a child attempts to climb up on the furniture or in the event of an earthquake. Accordingly, we recommend that all furniture is anchored to a wall. We supply a free safety wall anchor with all furniture sold and we recommend these are used to prevent your product tipping. The fixing device provided should fit most wall types, but please note that different wall materials may require different fixing devices from those supplied.



Phillips & Flathead screwdrivers and hammer required

For quicker assembly, we recommend the use of a power drill on a low-speed setting.











mocka.co.nz I mocka.com.au

Mocka.





















15



Mocka.

Hardware Needed

M

x4



18



Mocka.

(31)

19



(30)





Insert the assembled drawers into the corresponding compartments as shown. Ensure the drawers slide easily along the rails. If the door is not catching or sitting flush, twist the end of the cover (K) until it catches on the seal (L).







Once assembled lift furniture into place, do not drag. You're done, enjoy!





Remove all liquid and food spills immediately ONLY with a clean, damp, undyed white cloth. Do NOT use abrasives or common household detergents.



In the interest of our environment, please dispose of all packaging thoughtfully.



Love it and share it on Instagram by tagging



(i) @mockaaustralia | @mockanz