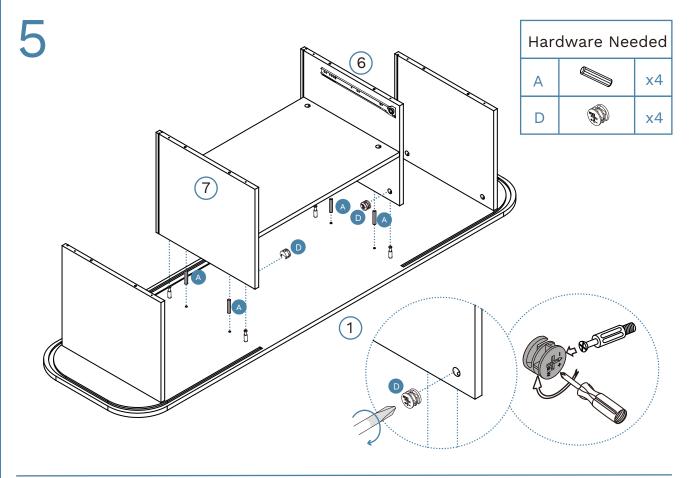

Phillips & Flathead screwdrivers and hammer required

For quicker assembly, we recommend the use of a power drill on a low-speed setting.

mocka.co.nz I mocka.com.au

Mocka.

15

Mocka.

Hardware Needed

M