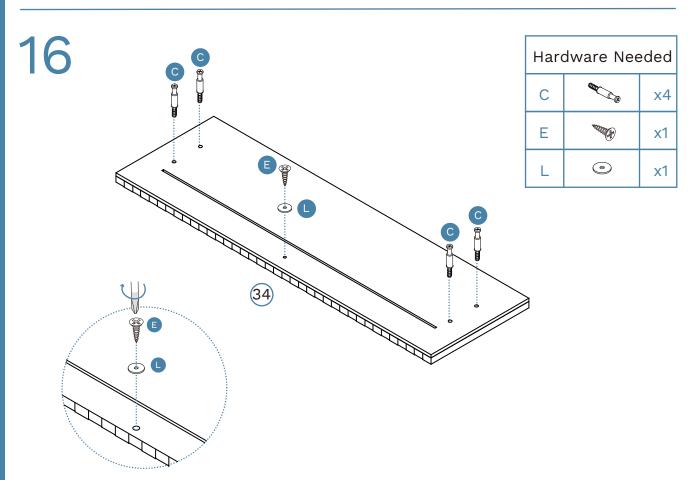

x4

18

Mocka.

(31)

19

(30)

Insert the assembled drawers into the corresponding compartments as shown. Ensure the drawers slide easily along the rails. If the door is not catching or sitting flush, twist the end of the cover (K) until it catches on the seal (L).