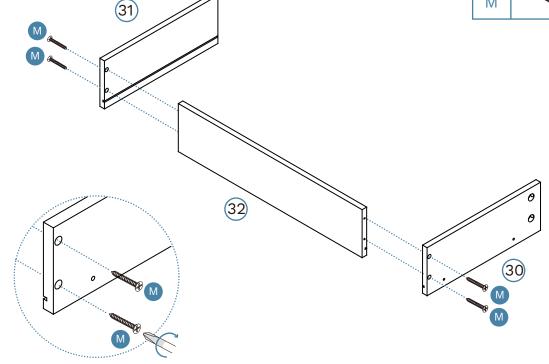

x4

18

Mocka.

(31)

19

(30)

Insert the assembled drawers into the corresponding compartments as shown. Ensure the drawers slide easily along the rails. If the door is not catching or sitting flush, twist the end of the cover (K) until it catches on the seal (L).