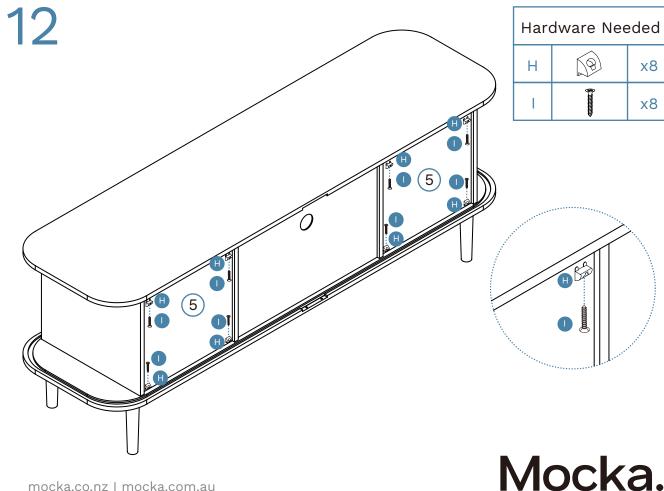

Phillips & Flathead screwdrivers and hammer required

For quicker assembly, we recommend the use of a power drill on a low-speed setting.

mocka.co.nz I mocka.com.au

Mocka.

15

Mocka.

Hardware Needed

M