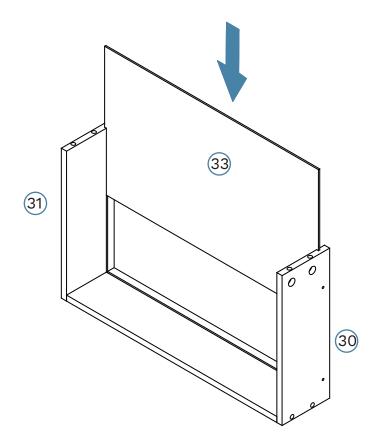

x4

18

Mocka.

(31)

19

(30)

Insert the assembled drawers into the corresponding compartments as shown. Ensure the drawers slide easily along the rails. If the door is not catching or sitting flush, twist the end of the cover (K) until it catches on the seal (L).