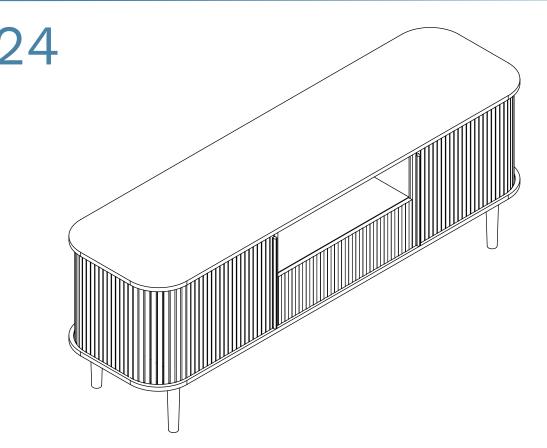

y a free safety wall anchor with all furniture sold and we recommend these are used to prevent your product tipping. The fixing device provided should fit most wall types, but please note that different wall materials may require different fixing devices from those supplied.



Phillips & Flathead screwdrivers and hammer required

For quicker assembly, we recommend the use of a power drill on a low-speed setting.











mocka.co.nz I mocka.com.au

Mocka.





















15



Mocka.

Hardware Needed

M

x4



18



Mocka.

(31)

19



(30)





Insert the assembled drawers into the corresponding compartments as shown. Ensure the drawers slide easily along the rails. If the door is not catching or sitting flush, twist the end of the cover (K) until it catches on the seal (L).







Once assembled lift furniture into place, do not drag. You're done, enjoy!





Remove all liquid and food spills immediately ONLY with a clean, damp, undyed white cloth. Do NOT use abrasives or common household detergents.



In the interest of our environment, please dispose of all packaging thoughtfully.



Love it and share it on Instagram by tagging



(i) @mockaaustralia | @mockanz