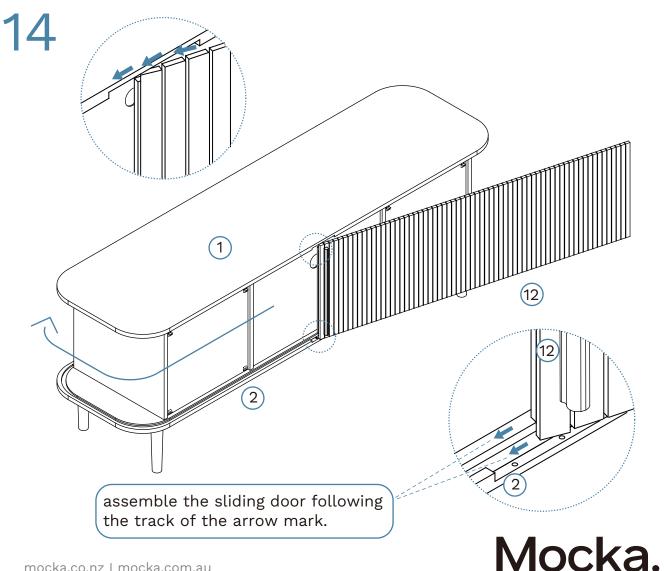

Phillips & Flathead screwdrivers and hammer required

For quicker assembly, we recommend the use of a power drill on a low-speed setting.

mocka.co.nz I mocka.com.au

Mocka.

15

Mocka.

Hardware Needed

M