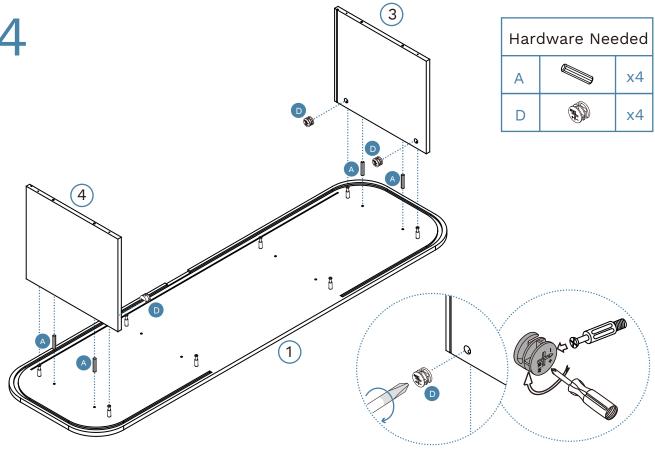

Phillips & Flathead screwdrivers and hammer required

For quicker assembly, we recommend the use of a power drill on a low-speed setting.

mocka.co.nz I mocka.com.au

Mocka.

15

Mocka.

Hardware Needed

M