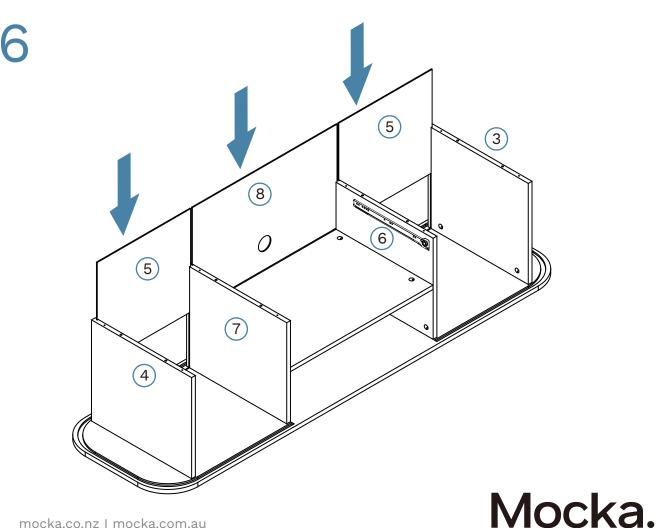

Phillips & Flathead screwdrivers and hammer required

For quicker assembly, we recommend the use of a power drill on a low-speed setting.

mocka.co.nz I mocka.com.au

Mocka.

15

Mocka.

Hardware Needed

M