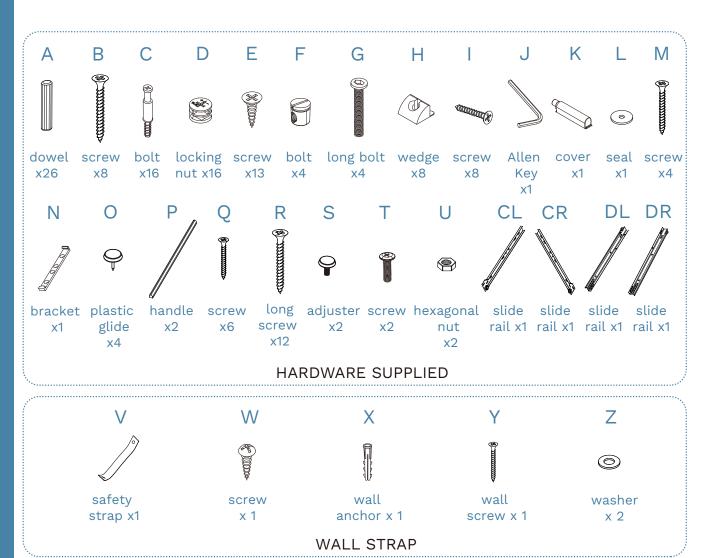

pport Team are available via live chat, email or phone. Visit our website for details.



## Maeve

### Entertainment Unit

Thank you for your purchase. Please follow the instructions for correct assembly. While we took great effort to ensure these assembly instructions were correct at the time of printing, sometimes updates are required post production. For the most up to date versions please refer to the product page on our website. mocka.com.au/mocka.co.nz





### WARNING

Children have died from furniture toppling over.

- · ALWAYS secure this furniture with an anchor device.
- · **NEVER** allow children to stand, climb or hang on drawers, doors or shelves.
- · ALWAYS secure your television with an anchor device





# Maeve

Entertainment Unit







# Maeve

### Entertainment Unit



WARNING: Any furniture that is not anchored to a wall has the potential to tip over in certain circumstances, i.e. if a child attempts to climb up on the furniture or in the event of an earthquake. Accordingly, we recommend that all furniture is anchored to a wall. We supply a free safety wall anchor with all furniture sold and we recommend these are used to prevent your product tipping. The fixing device provided should fit most wall types, but please note that different wall materials may require different fixing devices from those supplied.



Phillips & Flathead screwdrivers and hammer required

For quicker assembly, we recommend the use of a power drill on a low-speed setting.











mocka.co.nz I mocka.com.au

Mocka.





















15



Mocka.

Hardware Needed

M

x4