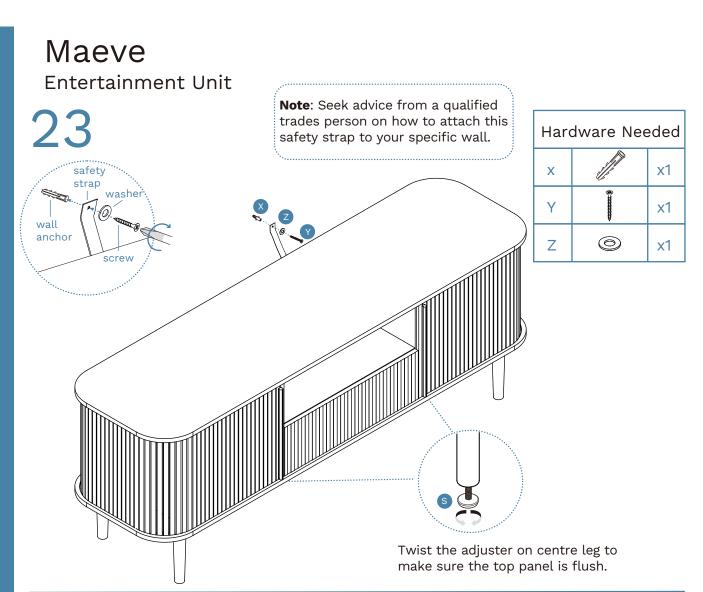

### Entertainment Unit

WARNING: Any furniture that is not anchored to a wall has the potential to tip over in certain circumstances, i.e. if a child attempts to climb up on the furniture or in the event of an earthquake. Accordingly, we recommend that all furniture is anchored to a wall. We supply a free safety wall anchor with all furniture sold and we recommend these are used to prevent your product tipping. The fixing device provided should fit most wall types, but please note that different wall materials may require different fixing devices from those supplied.