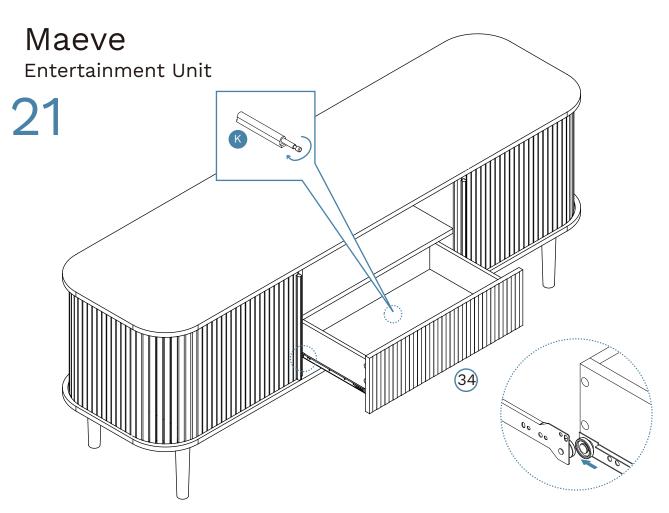

x4

18

Mocka.

(31)

19

(30)

Insert the assembled drawers into the corresponding compartments as shown. Ensure the drawers slide easily along the rails. If the door is not catching or sitting flush, twist the end of the cover (K) until it catches on the seal (L).