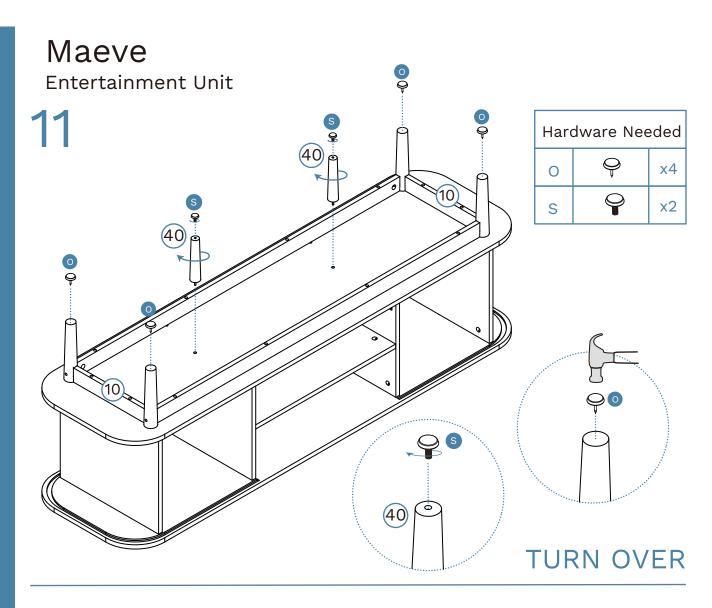

## Maeve

### Entertainment Unit

Thank you for your purchase. Please follow the instructions for correct assembly. While we took great effort to ensure these assembly instructions were correct at the time of printing, sometimes updates are required post production. For the most up to date versions please refer to the product page on our website. mocka.com.au/mocka.co.nz

### WARNING

Children have died from furniture toppling over.

- · ALWAYS secure this furniture with an anchor device.
- · **NEVER** allow children to stand, climb or hang on drawers, doors or shelves.
- · ALWAYS secure your television with an anchor device