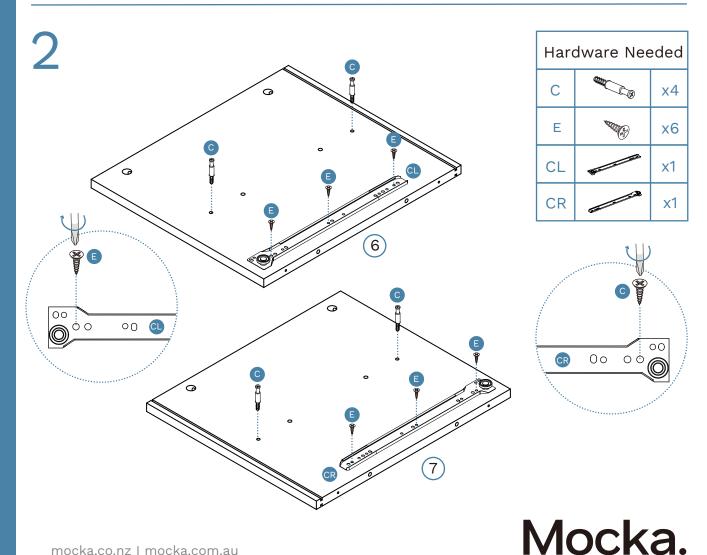

vision with an anchor device





# Maeve

Entertainment Unit







# Maeve

### Entertainment Unit



WARNING: Any furniture that is not anchored to a wall has the potential to tip over in certain circumstances, i.e. if a child attempts to climb up on the furniture or in the event of an earthquake. Accordingly, we recommend that all furniture is anchored to a wall. We supply a free safety wall anchor with all furniture sold and we recommend these are used to prevent your product tipping. The fixing device provided should fit most wall types, but please note that different wall materials may require different fixing devices from those supplied.



Phillips & Flathead screwdrivers and hammer required

For quicker assembly, we recommend the use of a power drill on a low-speed setting.











mocka.co.nz I mocka.com.au

Mocka.





















15



Mocka.

Hardware Needed

M

x4



18



Mocka.

(31)

19



(30)





Insert the assembled drawers into the corresponding compartments as shown. Ensure the drawers slide easily along the rails. If the door is not catching or sitting flush, twist the end of the cover (K) until it catches on the seal (L).







Once assembled lift furniture into place, do not drag. You're done, enjoy!





Remove all liquid and food spills immediately ONLY with a clean, damp, undyed white cloth. Do NOT use abrasives or common household detergents.



In the interest of our environment, please dispose of all packaging thoughtfully.



Love it and share it on Instagram by tagging



(i) @mockaaustralia | @mockanz