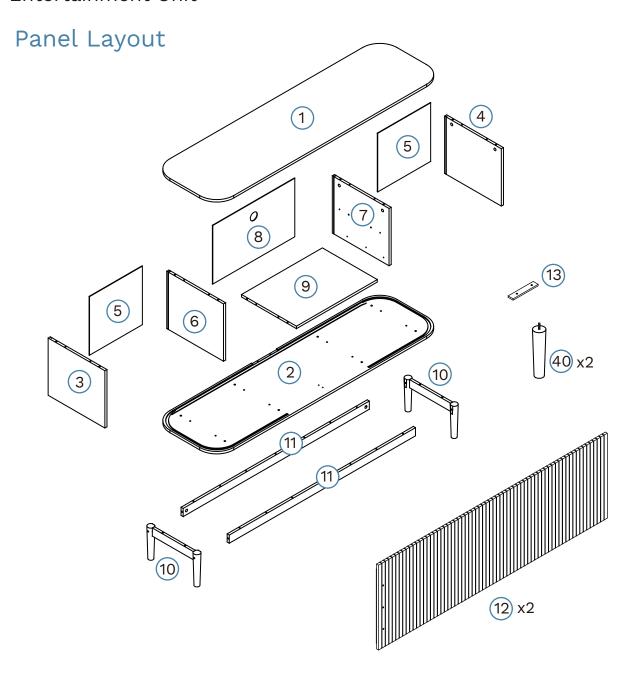

the Mocka Team

**Need help?** Our Support Team are available via live chat, email or phone. Visit our website for details.



## Maeve

### Entertainment Unit

Thank you for your purchase. Please follow the instructions for correct assembly. While we took great effort to ensure these assembly instructions were correct at the time of printing, sometimes updates are required post production. For the most up to date versions please refer to the product page on our website. mocka.com.au/mocka.co.nz





### WARNING

Children have died from furniture toppling over.

- · ALWAYS secure this furniture with an anchor device.
- · **NEVER** allow children to stand, climb or hang on drawers, doors or shelves.
- · ALWAYS secure your television with an anchor device





# Maeve

Entertainment Unit







# Maeve

### Entertainment Unit



WARNING: Any furniture that is not anchored to a wall has the potential to tip over in certain circumstances, i.e. if a child attempts to climb up on the furniture or in the event of an earthquake. Accordingly, we recommend that all furniture is anchored to a wall. We supply a free safety wall anchor with all furniture sold and we recommend these are used to prevent your product tipping. The fixing device provided should fit most wall types, but please note that different wall materials may require different fixing devices from those supplied.



Phillips & Flathead screwdrivers and hammer required

For quicker assembly, we recommend the use of a power drill on a low-speed setting.











mocka.co.nz I mocka.com.au

Mocka.





















1