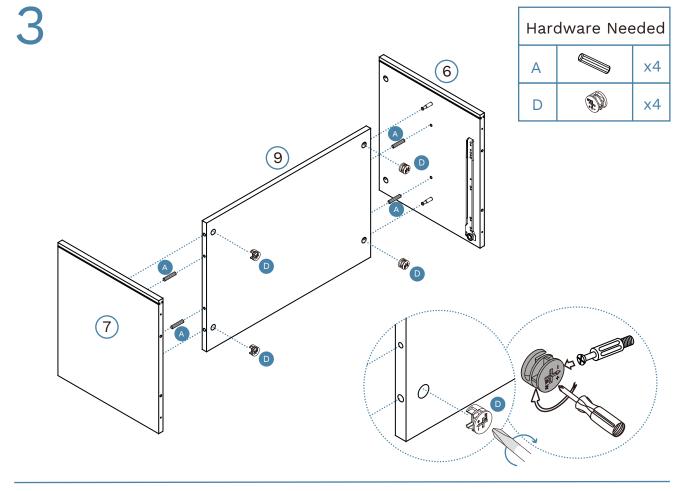

Phillips & Flathead screwdrivers and hammer required

For quicker assembly, we recommend the use of a power drill on a low-speed setting.

mocka.co.nz I mocka.com.au

Mocka.

15

Mocka.

Hardware Needed

M