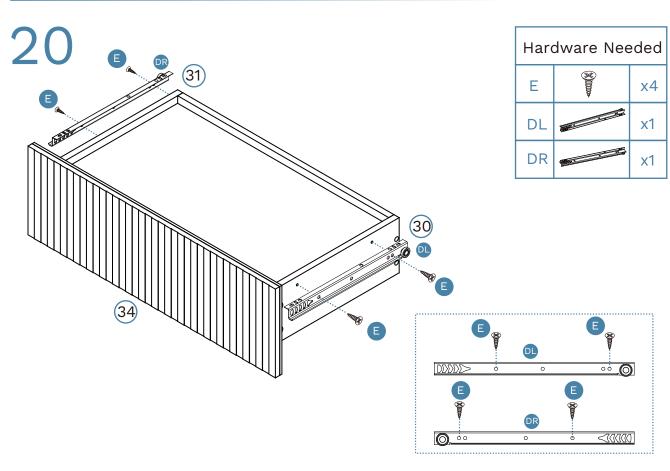

x4

18

Mocka.

(31)

19

(30)

Insert the assembled drawers into the corresponding compartments as shown. Ensure the drawers slide easily along the rails. If the door is not catching or sitting flush, twist the end of the cover (K) until it catches on the seal (L).