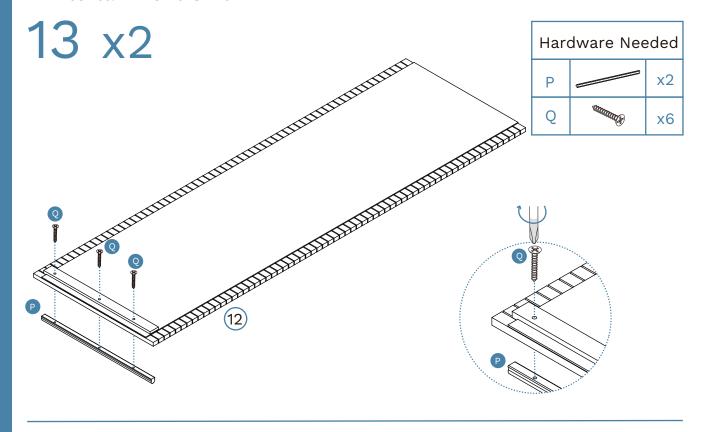

Phillips & Flathead screwdrivers and hammer required

For quicker assembly, we recommend the use of a power drill on a low-speed setting.

mocka.co.nz I mocka.com.au

Mocka.

15

Mocka.

Hardware Needed

M