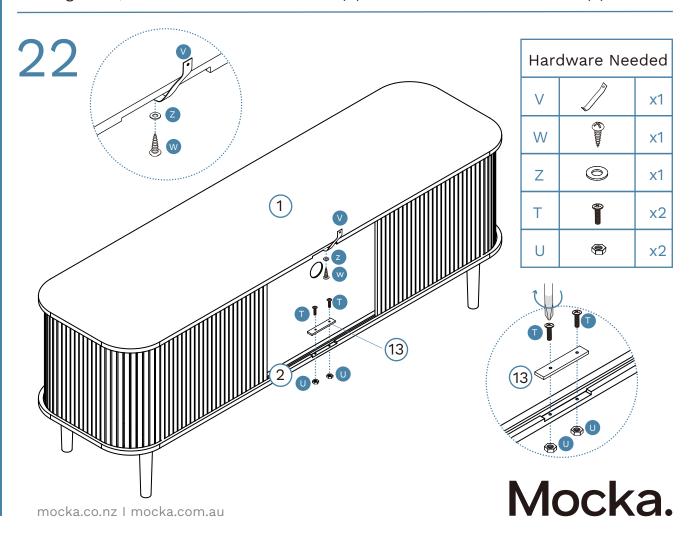

x4

18

Mocka.

(31)

19

(30)

Insert the assembled drawers into the corresponding compartments as shown. Ensure the drawers slide easily along the rails. If the door is not catching or sitting flush, twist the end of the cover (K) until it catches on the seal (L).