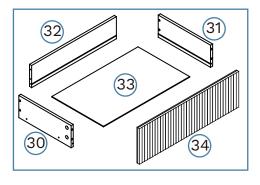

x4

18

Mocka.

(31)

19

(30)

Insert the assembled drawers into the corresponding compartments as shown. Ensure the drawers slide easily along the rails. If the door is not catching or sitting flush, twist the end of the cover (K) until it catches on the seal (L).