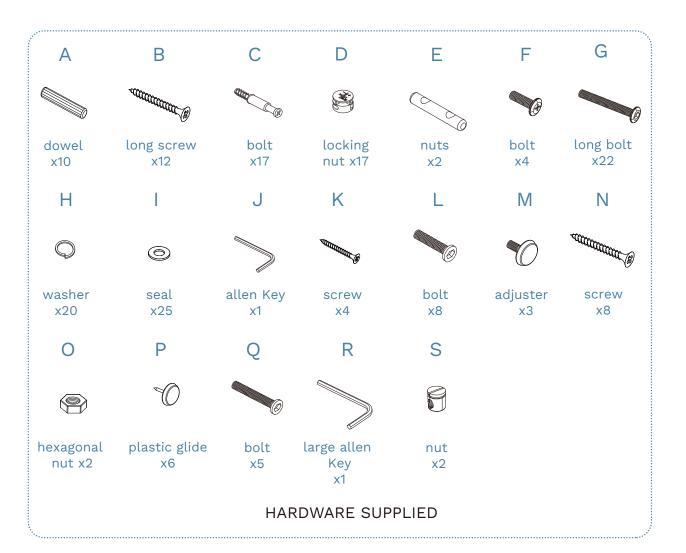

### Partlist

| 1 | Headboard  | x1 | 7    | Slats       | x1 |
|---|------------|----|------|-------------|----|
| 2 | Side Cover | x1 | 8    | Rail        | x2 |
| 3 | Side Rail  | x1 | 9    | Centre Rail | x1 |
| 4 | Side Cover | x1 | 10   | Support Leg | x3 |
| 5 | Side Rail  | x2 | (11) | leg         | x4 |
| 6 | Side Cover | x1 | (12) | leg         | x2 |