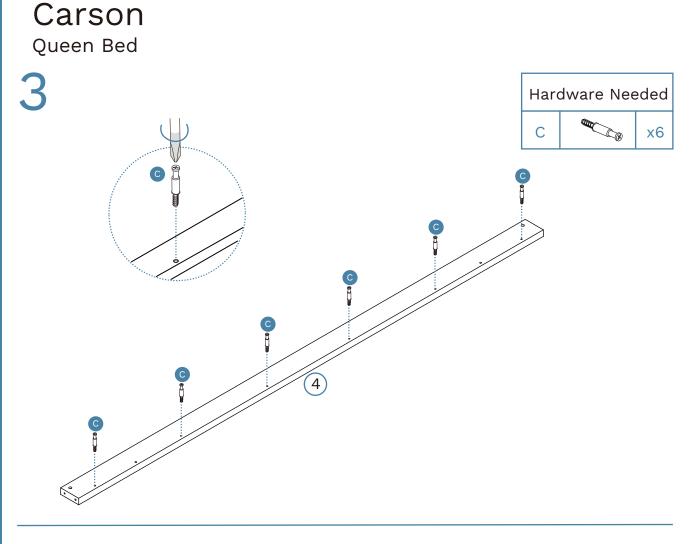

of printing, sometimes updates are required post production. For the most up to date versions please refer to the product page on our website. mocka.com.au/mocka.co.nz



#### \* IMPORTANT NOTICE \*

When moving the bed, please lift off the ground with two people. DO NOT drag, push or pull the bed across the floor, as this can result in damage to the supporting leg.



## Carson Queen Bed



### Partlist

| 1 | Headboard  | x1 | 7    | Slats       | x1 |
|---|------------|----|------|-------------|----|
| 2 | Side Cover | x1 | 8    | Rail        | x2 |
| 3 | Side Rail  | x1 | 9    | Centre Rail | x1 |
| 4 | Side Cover | x1 | 10   | Support Leg | x3 |
| 5 | Side Rail  | x2 | (11) | leg         | x4 |
| 6 | Side Cover | x1 | (12) | leg         | x2 |



## Carson Queen Bed









Mocka.





Mocka.







Carson





mocka.co.nz I mocka.com.au













Mocka.

You're done, enjoy!

mocka.co.nz I mocka.com.au



Remove all liquid and food spills immediately ONLY with a clean, damp, undyed white cloth. Do NOT use abrasives or common household detergents.



# Caring for our world.

In the interest of our environment, please dispose of all packaging thoughtfully.



Love it and share it on Instagram by tagging

🗿 @mockaaustralia | @mockanz