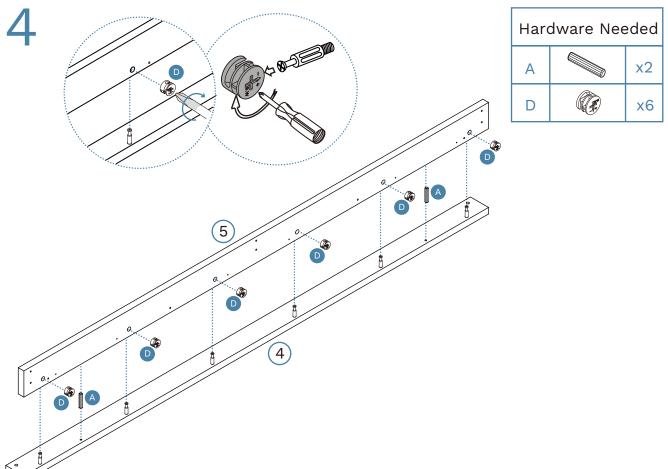

### Partlist

| 1 | Headboard  | x1 | 7    | Slats       | x1 |
|---|------------|----|------|-------------|----|
| 2 | Side Cover | x1 | 8    | Rail        | x2 |
| 3 | Side Rail  | x1 | 9    | Centre Rail | x1 |
| 4 | Side Cover | x1 | 10   | Support Leg | x3 |
| 5 | Side Rail  | x2 | (11) | leg         | x4 |
| 6 | Side Cover | x1 | (12) | leg         | x2 |