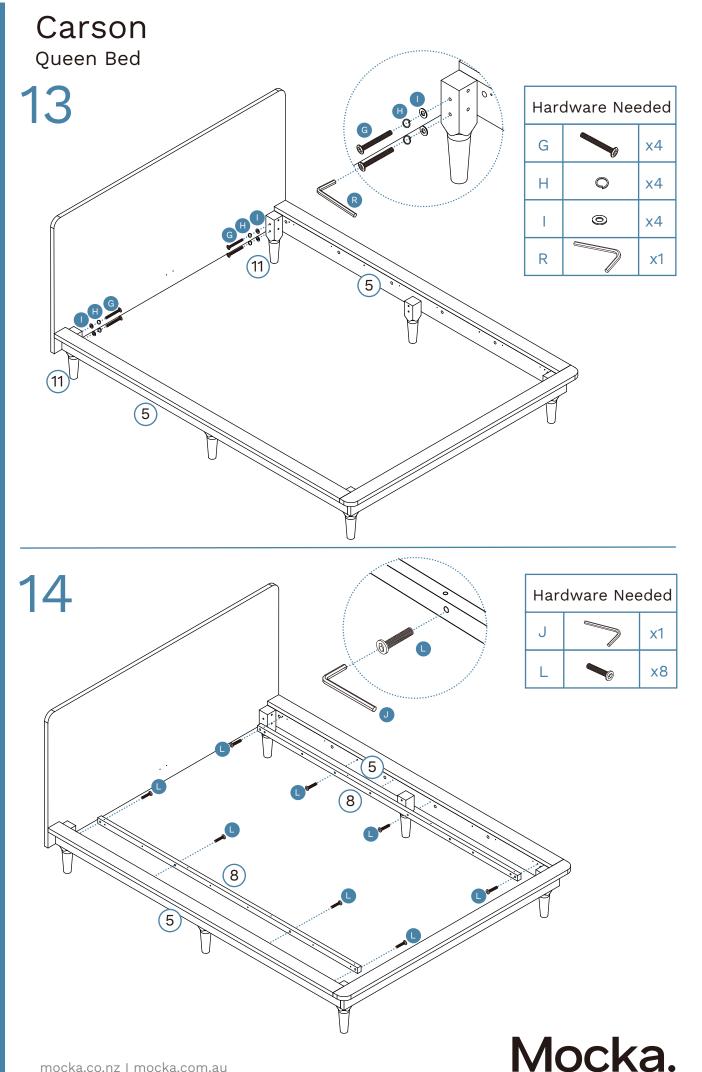

## Carson Queen Bed

### Partlist

| 1 | Headboard  | x1 | 7    | Slats       | x1 |
|---|------------|----|------|-------------|----|
| 2 | Side Cover | x1 | 8    | Rail        | x2 |
| 3 | Side Rail  | x1 | 9    | Centre Rail | x1 |
| 4 | Side Cover | x1 | 10   | Support Leg | x3 |
| 5 | Side Rail  | x2 | (11) | leg         | x4 |
| 6 | Side Cover | x1 | (12) | leg         | x2 |