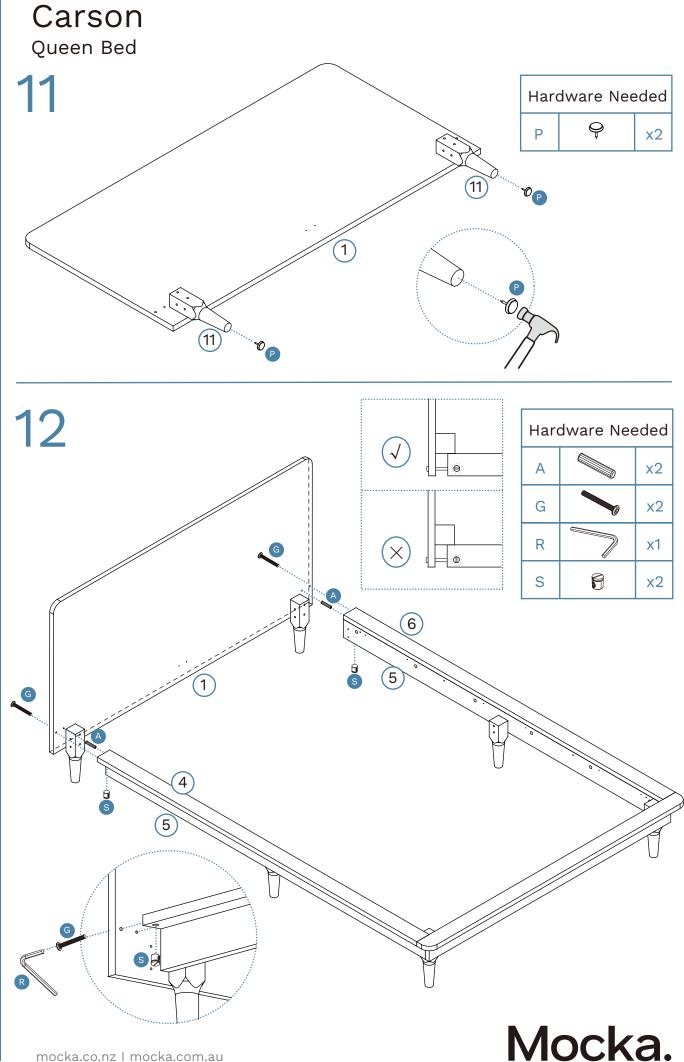

## Carson Queen Bed

### Partlist

| 1 | Headboard  | x1 | 7    | Slats       | x1 |
|---|------------|----|------|-------------|----|
| 2 | Side Cover | x1 | 8    | Rail        | x2 |
| 3 | Side Rail  | x1 | 9    | Centre Rail | x1 |
| 4 | Side Cover | x1 | 10   | Support Leg | x3 |
| 5 | Side Rail  | x2 | (11) | leg         | x4 |
| 6 | Side Cover | x1 | (12) | leg         | x2 |