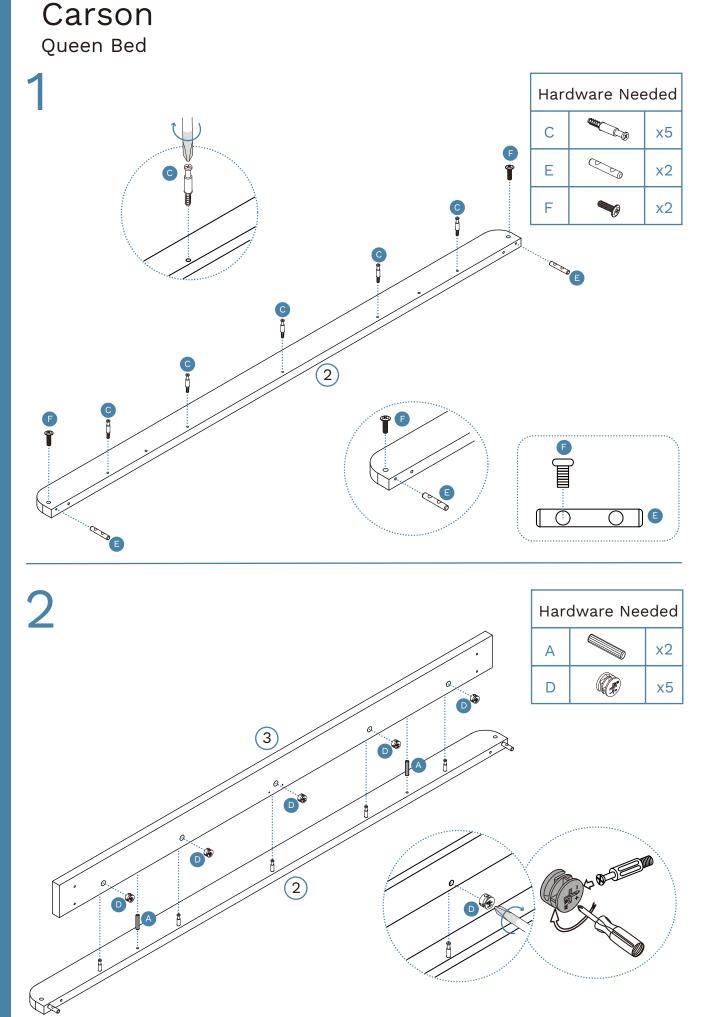

### Carson Queen Bed

Thank you for your purchase. Please follow the instructions for correct assembly. While we took great effort to ensure these assembly instructions were correct at the time of printing, sometimes updates are required post production. For the most up to date versions please refer to the product page on our website. mocka.com.au/mocka.co.nz

## Carson Queen Bed