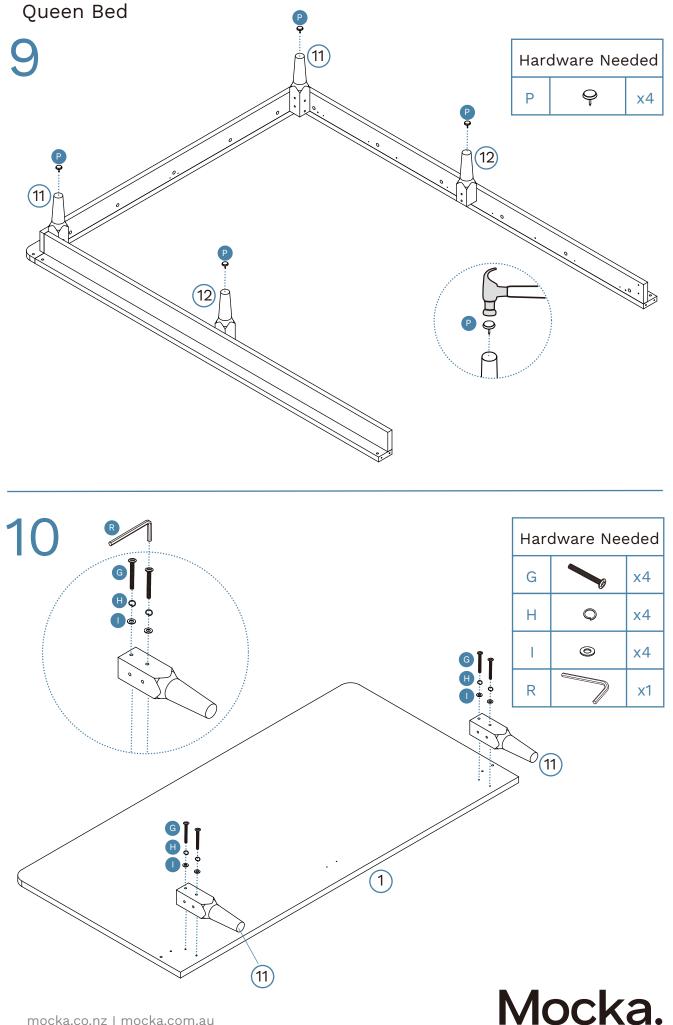

## Carson Queen Bed

### Partlist

| 1 | Headboard  | x1 | 7    | Slats       | x1 |
|---|------------|----|------|-------------|----|
| 2 | Side Cover | x1 | 8    | Rail        | x2 |
| 3 | Side Rail  | x1 | 9    | Centre Rail | x1 |
| 4 | Side Cover | x1 | 10   | Support Leg | x3 |
| 5 | Side Rail  | x2 | (11) | leg         | x4 |
| 6 | Side Cover | x1 | (12) | leg         | x2 |