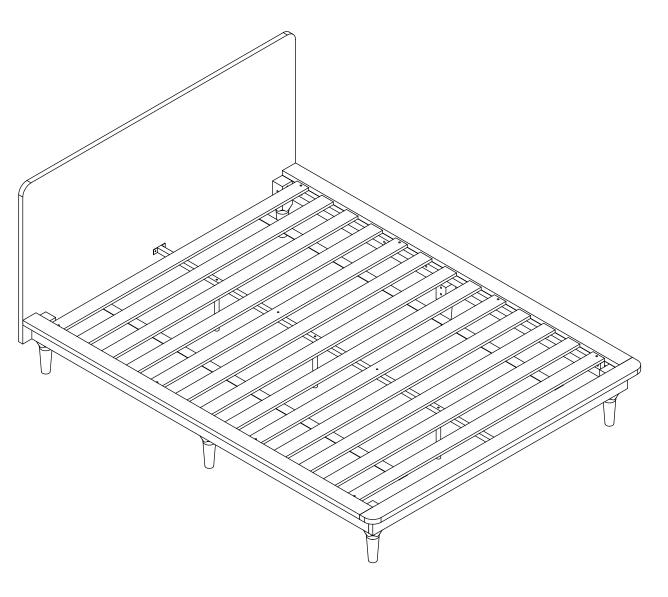

## Carson Queen Bed

### Partlist

| 1 | Headboard  | x1 | 7    | Slats       | x1 |
|---|------------|----|------|-------------|----|
| 2 | Side Cover | x1 | 8    | Rail        | x2 |
| 3 | Side Rail  | x1 | 9    | Centre Rail | x1 |
| 4 | Side Cover | x1 | 10   | Support Leg | x3 |
| 5 | Side Rail  | x2 | (11) | leg         | x4 |
| 6 | Side Cover | x1 | (12) | leg         | x2 |