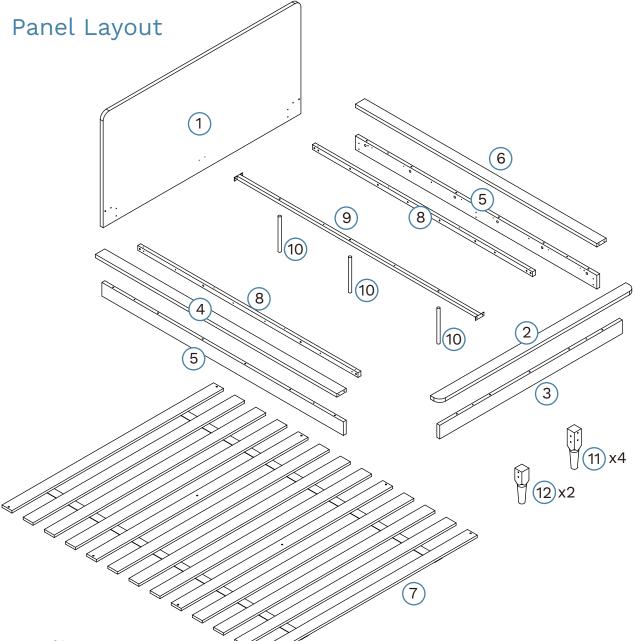

### Partlist

| 1 | Headboard  | x1 | 7    | Slats       | x1 |
|---|------------|----|------|-------------|----|
| 2 | Side Cover | x1 | 8    | Rail        | x2 |
| 3 | Side Rail  | x1 | 9    | Centre Rail | x1 |
| 4 | Side Cover | x1 | 10   | Support Leg | x3 |
| 5 | Side Rail  | x2 | (11) | leg         | x4 |
| 6 | Side Cover | x1 | (12) | leg         | x2 |