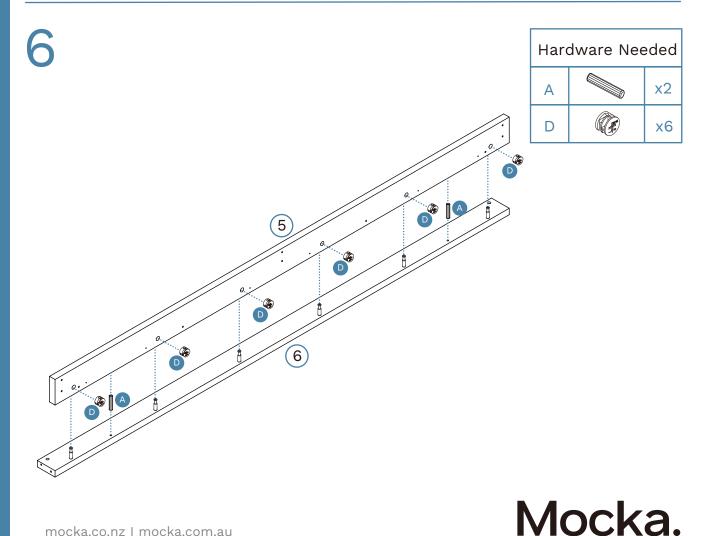

### Partlist

| 1 | Headboard  | x1 | 7    | Slats       | x1 |
|---|------------|----|------|-------------|----|
| 2 | Side Cover | x1 | 8    | Rail        | x2 |
| 3 | Side Rail  | x1 | 9    | Centre Rail | x1 |
| 4 | Side Cover | x1 | 10   | Support Leg | x3 |
| 5 | Side Rail  | x2 | (11) | leg         | x4 |
| 6 | Side Cover | x1 | (12) | leg         | x2 |

## Carson Queen Bed

Mocka.

Mocka.

Carson

mocka.co.nz I mocka.com.au

Mocka.

You're done, enjoy!

mocka.co.nz I mocka.com.au