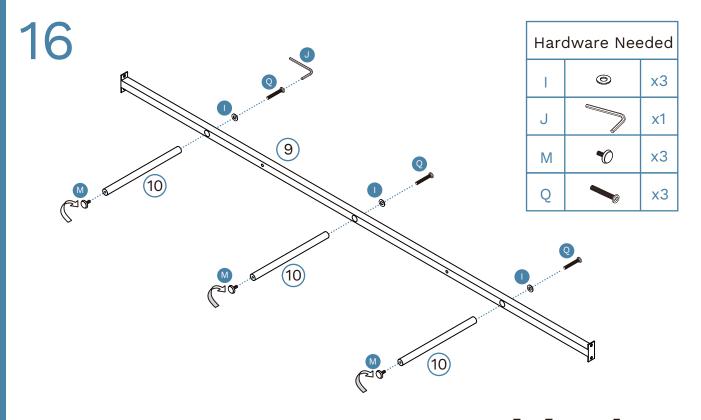

## Carson Queen Bed

### Partlist

| 1 | Headboard  | x1 | 7    | Slats       | x1 |
|---|------------|----|------|-------------|----|
| 2 | Side Cover | x1 | 8    | Rail        | x2 |
| 3 | Side Rail  | x1 | 9    | Centre Rail | x1 |
| 4 | Side Cover | x1 | 10   | Support Leg | x3 |
| 5 | Side Rail  | x2 | (11) | leg         | x4 |
| 6 | Side Cover | x1 | (12) | leg         | x2 |