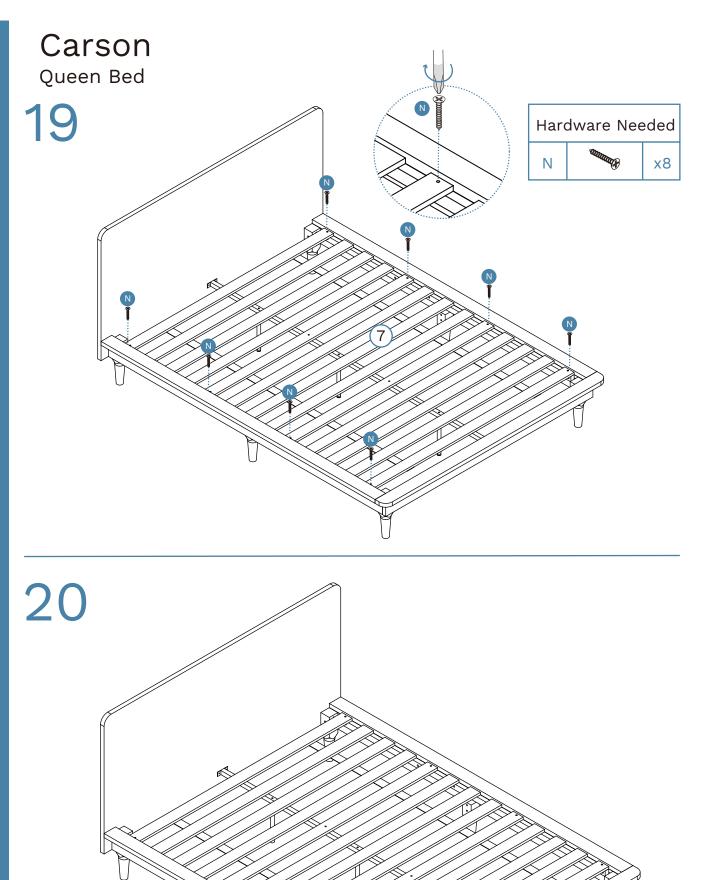

## Carson Queen Bed

### Partlist

| 1 | Headboard  | x1 | 7    | Slats       | x1 |
|---|------------|----|------|-------------|----|
| 2 | Side Cover | x1 | 8    | Rail        | x2 |
| 3 | Side Rail  | x1 | 9    | Centre Rail | x1 |
| 4 | Side Cover | x1 | 10   | Support Leg | x3 |
| 5 | Side Rail  | x2 | (11) | leg         | x4 |
| 6 | Side Cover | x1 | (12) | leg         | x2 |