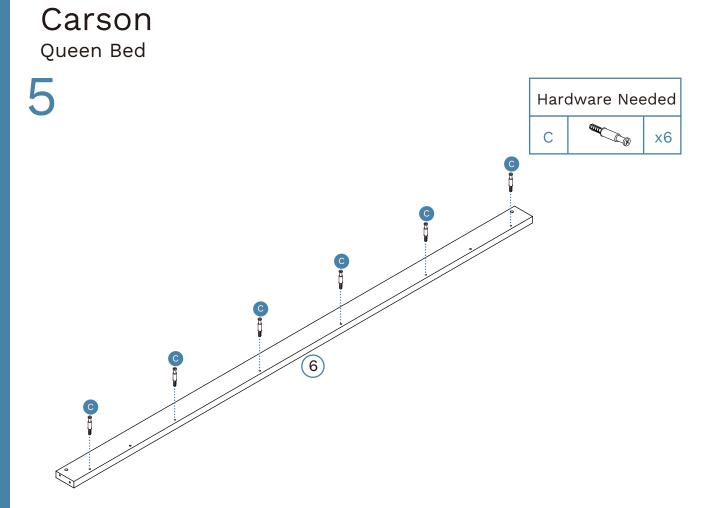

, sometimes updates are required post production. For the most up to date versions please refer to the product page on our website. mocka.com.au/mocka.co.nz



#### \* IMPORTANT NOTICE \*

When moving the bed, please lift off the ground with two people. DO NOT drag, push or pull the bed across the floor, as this can result in damage to the supporting leg.



## Carson Queen Bed



### Partlist

| 1 | Headboard  | x1 | 7    | Slats       | x1 |
|---|------------|----|------|-------------|----|
| 2 | Side Cover | x1 | 8    | Rail        | x2 |
| 3 | Side Rail  | x1 | 9    | Centre Rail | x1 |
| 4 | Side Cover | x1 | 10   | Support Leg | x3 |
| 5 | Side Rail  | x2 | (11) | leg         | x4 |
| 6 | Side Cover | x1 | (12) | leg         | x2 |



## Carson Queen Bed









Mocka.





Mocka.







Carson





mocka.co.nz I mocka.com.au













Mocka.

You're done, enjoy!

mocka.co.nz I mocka.com.au



Remove all liquid and food spills immediately ONLY with a clean, damp, undyed white cloth. Do NOT use abrasives or common household detergents.



# Caring for our world.

In the interest of our environment, please dispose of all packaging thoughtfully.



Love it and share it on Instagram by tagging

🗿 @mockaaustralia | @mockanz