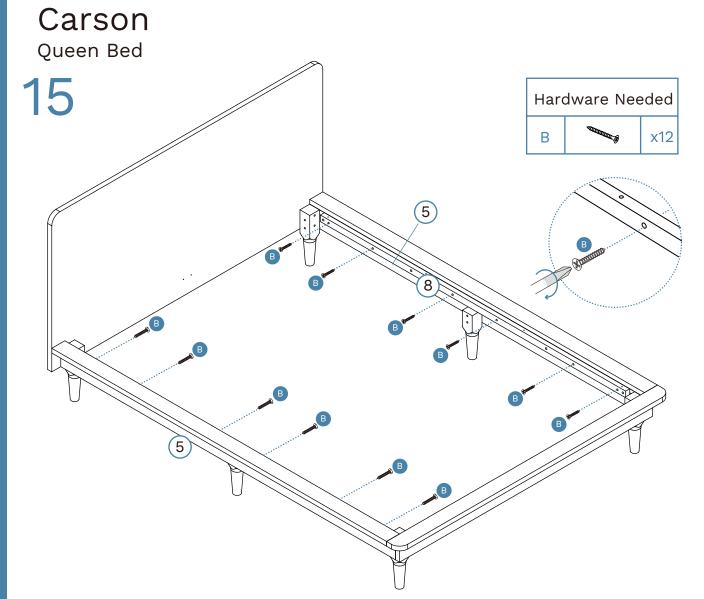

## Carson Queen Bed

### Partlist

| 1 | Headboard  | x1 | 7    | Slats       | x1 |
|---|------------|----|------|-------------|----|
| 2 | Side Cover | x1 | 8    | Rail        | x2 |
| 3 | Side Rail  | x1 | 9    | Centre Rail | x1 |
| 4 | Side Cover | x1 | 10   | Support Leg | x3 |
| 5 | Side Rail  | x2 | (11) | leg         | x4 |
| 6 | Side Cover | x1 | (12) | leg         | x2 |