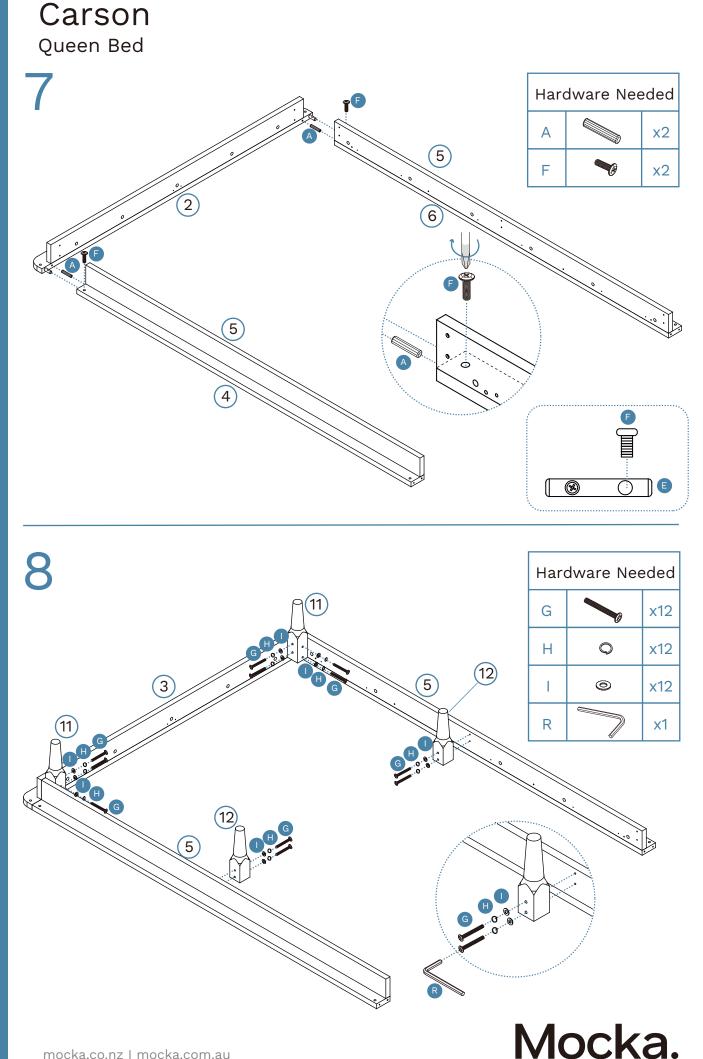

## Carson Queen Bed

### Partlist

| 1 | Headboard  | x1 | 7    | Slats       | x1 |
|---|------------|----|------|-------------|----|
| 2 | Side Cover | x1 | 8    | Rail        | x2 |
| 3 | Side Rail  | x1 | 9    | Centre Rail | x1 |
| 4 | Side Cover | x1 | 10   | Support Leg | x3 |
| 5 | Side Rail  | x2 | (11) | leg         | x4 |
| 6 | Side Cover | x1 | (12) | leg         | x2 |