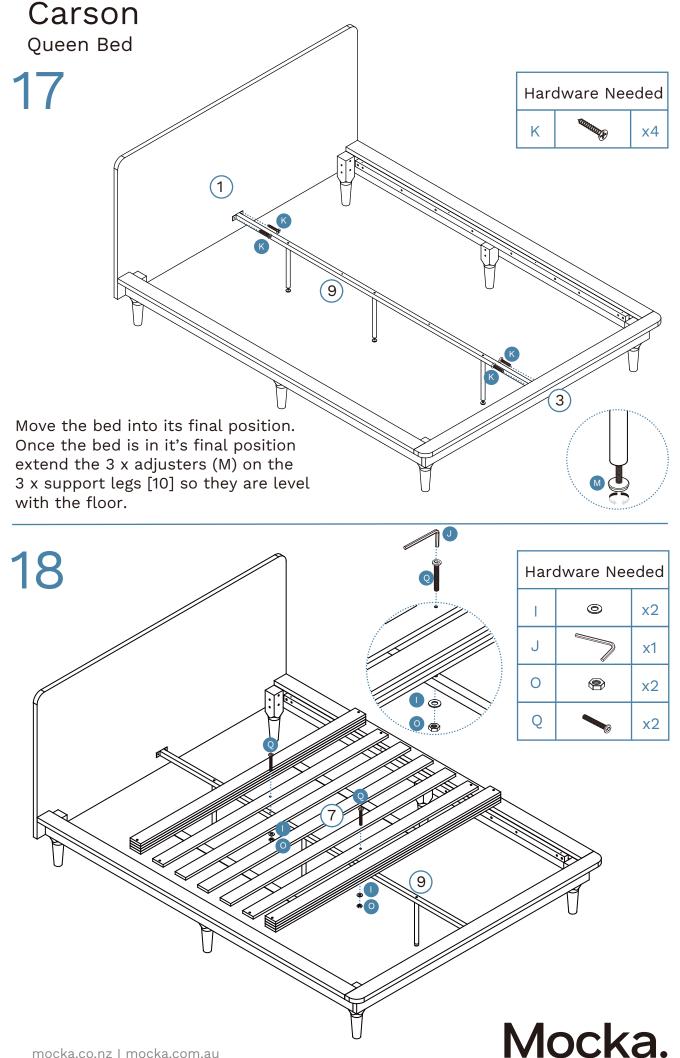

## Carson Queen Bed

### Partlist

| 1 | Headboard  | x1 | 7    | Slats       | x1 |
|---|------------|----|------|-------------|----|
| 2 | Side Cover | x1 | 8    | Rail        | x2 |
| 3 | Side Rail  | x1 | 9    | Centre Rail | x1 |
| 4 | Side Cover | x1 | 10   | Support Leg | x3 |
| 5 | Side Rail  | x2 | (11) | leg         | x4 |
| 6 | Side Cover | x1 | (12) | leg         | x2 |