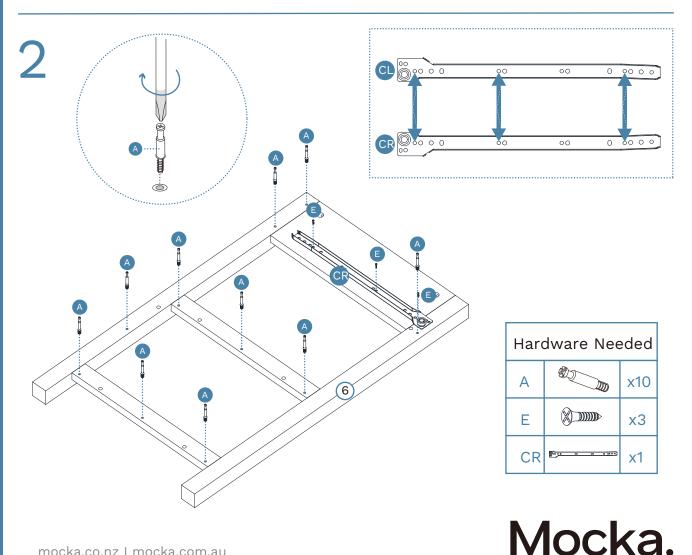

ture.





#### Panel Layout









WARNINGAny furniture that is not anchored to a wall has the potential to tip over in certain circumstances, i.e. if a child attempts to climb up on the furniture or in the event of an earthquake. Accordingly, we recommend that all furniture is anchored to a wall. We supply a free safety wall anchor with all furniture sold and we recommend these are used to prevent your product tipping. The fixing device provided should fit most wall types, but please note that different wall materials may require different fixing devices from those supplied.



Phillips & Flathead screwdrivers and hammer required For quicker assembly, we recommend the use of a power drill on a low-speed setting.





Please assemble it on a rug or other soft surface to avoid marking.





5











### Mocka Change Table





| Hard | Hardware Needed |     |  |
|------|-----------------|-----|--|
| В    | H.              | x10 |  |
| С    |                 | x6  |  |



Carefully turn the wardrobe the right way up whilst supporting the weight of the cabinet.



9

#### Mocka Change Table



| Hard | Hardware Needed |    |  |
|------|-----------------|----|--|
| В    | E A             | x7 |  |
| С    |                 | x4 |  |









В

11



































Remove all liquid and food spills immediately ONLY with a clean, damp, undyed white cloth. Do NOT use abrasives or common household detergents.



#### Caring for our world.

In the interest of our environment, please dispose of all packaging thoughtfully.



Love it and share it on Instagram b