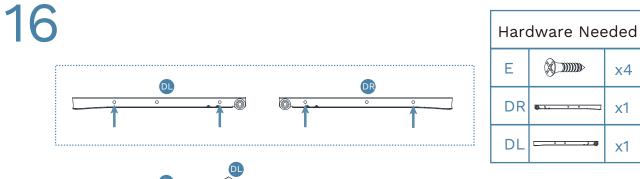

note that different wall materials may require different fixing devices from those supplied.



Phillips & Flathead screwdrivers and hammer required For quicker assembly, we recommend the use of a power drill on a low-speed setting.





Please assemble it on a rug or other soft surface to avoid marking.





5











### Mocka Change Table





| Hard | Hardware Needed |     |  |
|------|-----------------|-----|--|
| В    | H.              | x10 |  |
| С    |                 | x6  |  |



Carefully turn the wardrobe the right way up whilst supporting the weight of the cabinet.



9

#### Mocka Change Table



| Hard | Hardware Needed |    |  |
|------|-----------------|----|--|
| В    | E A             | x7 |  |
| С    |                 | x4 |  |









В

11



































Remove all liquid and food spills immediately ONLY with a clean, damp, undyed white cloth. Do NOT use abrasives or common household detergents.



#### Caring for our world.

In the interest of our environment, please dispose of all packaging thoughtfully.



Love it and share it on Instagram by tagging

🗿 @mockaaustralia | @mockanz