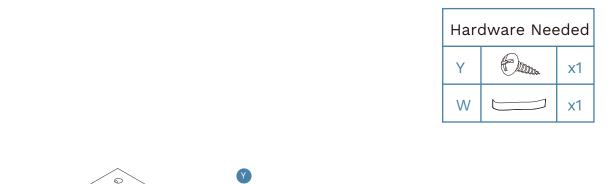

Phillips & Flathead screwdrivers and hammer required For quicker assembly, we recommend the use of a power drill on a low-speed setting.

Please assemble it on a rug or other soft surface to avoid marking.