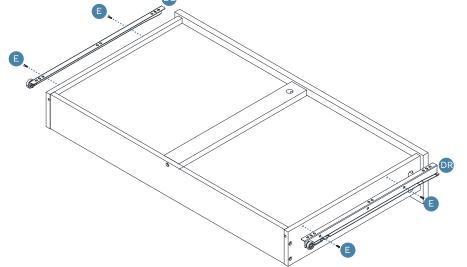

te that different wall materials may require different fixing devices from those supplied.



Phillips & Flathead screwdrivers and hammer required For quicker assembly, we recommend the use of a power drill on a low-speed setting.





Please assemble it on a rug or other soft surface to avoid marking.





5











### Mocka Change Table





| Hard | Hardware Needed |     |  |
|------|-----------------|-----|--|
| В    | H.              | x10 |  |
| С    |                 | x6  |  |



Carefully turn the wardrobe the right way up whilst supporting the weight of the cabinet.



9

#### Mocka Change Table



| Hard | Hardware Needed |    |  |
|------|-----------------|----|--|
| В    | E A             | x7 |  |
| С    |                 | x4 |  |









В

11



































Remove all liquid and food spills immediately ONLY with a clean, damp, undyed white cloth. Do NOT use abrasives or common household detergents.



#### Caring for our world.

In the interest of our environment, please dispose of all packaging thoughtfully.



Love it and share it on Instagram by tagging

🗿 @mockaaustralia | @mockanz