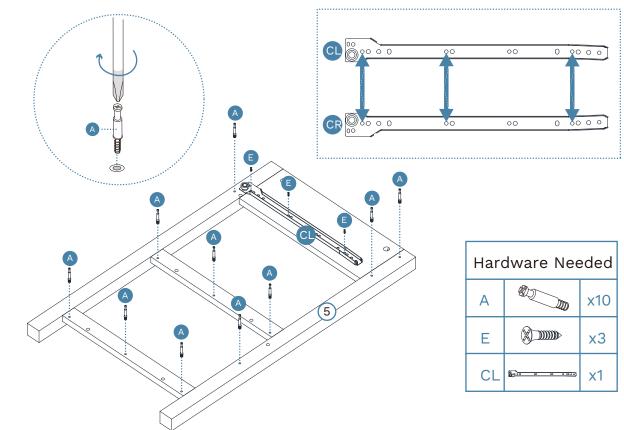

lace heavy items down low.
- **NEVER** place a television on this furniture.





#### Panel Layout









WARNINGAny furniture that is not anchored to a wall has the potential to tip over in certain circumstances, i.e. if a child attempts to climb up on the furniture or in the event of an earthquake. Accordingly, we recommend that all furniture is anchored to a wall. We supply a free safety wall anchor with all furniture sold and we recommend these are used to prevent your product tipping. The fixing device provided should fit most wall types, but please note that different wall materials may require different fixing devices from those supplied.



Phillips & Flathead screwdrivers and hammer required For quicker assembly, we recommend the use of a power drill on a low-speed setting.





Please assemble it on a rug or other soft surface to avoid marking.





5











### Mocka Change Table





| Hard | Hardware Needed |     |  |
|------|-----------------|-----|--|
| В    | H.              | x10 |  |
| С    |                 | x6  |  |



Carefully turn the wardrobe the right way up whilst supporting the weight of the cabinet.



9

#### Mocka Change Table



| Hard | Hardware Needed |    |  |
|------|-----------------|----|--|
| В    | E A             | x7 |  |
| С    |                 | x4 |  |









В

11



































Remove all liquid and food spills immediately ONLY with a clean, damp, undyed white cloth. Do NOT use abrasives or common household detergents.



#### Caring for our world.

In the interest of our environment, please dispos