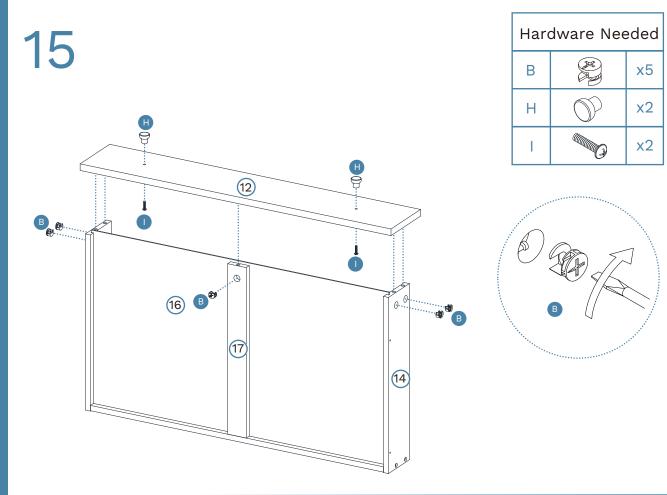

e note that different wall materials may require different fixing devices from those supplied.



Phillips & Flathead screwdrivers and hammer required For quicker assembly, we recommend the use of a power drill on a low-speed setting.





Please assemble it on a rug or other soft surface to avoid marking.





5











### Mocka Change Table





| Hard | Hardware Needed |     |  |
|------|-----------------|-----|--|
| В    | H.              | x10 |  |
| С    |                 | x6  |  |



Carefully turn the wardrobe the right way up whilst supporting the weight of the cabinet.



9

#### Mocka Change Table



| Hard | Hardware Needed |    |  |
|------|-----------------|----|--|
| В    | E A             | x7 |  |
| С    |                 | x4 |  |









В

11



































Remove all liquid and food spills immediately ONLY with a clean, damp, undyed white cloth. Do NOT use abrasives or common household detergents.



#### Caring for our world.

In the interest of our environment, please dispose of all packaging thoughtfully.



Love it and share it on Instagram by tagging

🗿 @mockaaustralia | @mockanz