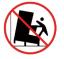

#### 

Children have died from furniture toppling over.

- ALWAYS secure this furniture with an anchor device.
- NEVER allow children to stand, climb or hang on drawers, doors or shelves.
- **NEVER** open more than one drawer at a time.
- Place heavy items down low.
- **NEVER** place a television on this furniture.