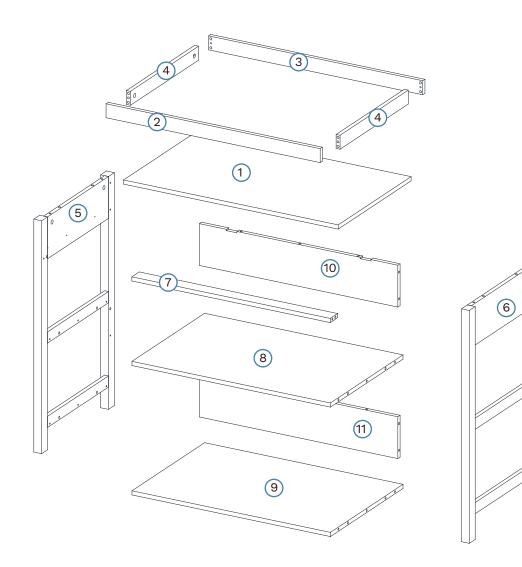

#### Panel Layout

WARNINGAny furniture that is not anchored to a wall has the potential to tip over in certain circumstances, i.e. if a child attempts to climb up on the furniture or in the event of an earthquake. Accordingly, we recommend that all furniture is anchored to a wall. We supply a free safety wall anchor with all furniture sold and we recommend these are used to prevent your product tipping. The fixing device provided should fit most wall types, but please note that different wall materials may require different fixing devices from those supplied.

### Mocka Change Table

| Hard | Hardware Needed |     |  |
|------|-----------------|-----|--|
| В    | H.              | x10 |  |
| С    |                 | x6  |  |

Carefully turn the wardrobe the right way up whilst supporting the weight of the cabinet.