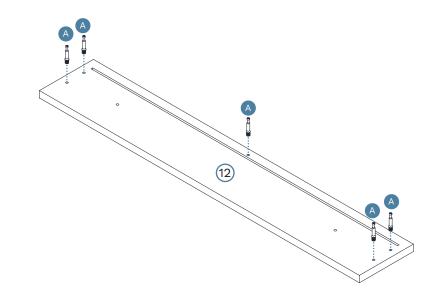

#### Mocka Change Table

| Hard | Hardware Needed |    |  |
|------|-----------------|----|--|
| В    | E A             | x7 |  |
| С    |                 | x4 |  |

В

11

Remove all liquid and food spills immediately ONLY with a clean, damp, undyed white cloth. Do NOT use abrasives or common household detergents.