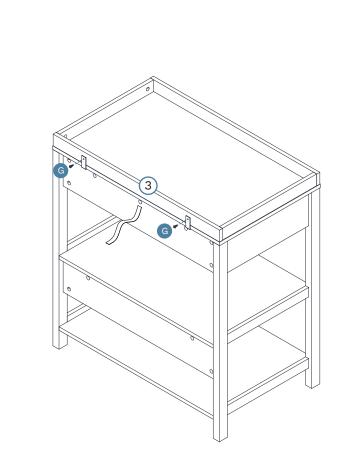

### Mocka Change Table

| Hard | Hardware Needed |     |  |
|------|-----------------|-----|--|
| В    | H.              | x10 |  |
| С    |                 | x6  |  |

Carefully turn the wardrobe the right way up whilst supporting the weight of the cabinet.