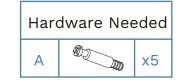

#### Mocka Change Table

| Hard | Hardware Needed |    |  |
|------|-----------------|----|--|
| В    | E A             | x7 |  |
| С    |                 | x4 |  |

В

11

Remove all liquid and food spills immediately ONLY with a clean, damp, undyed white cloth. Do NOT use abrasives or common household detergents.