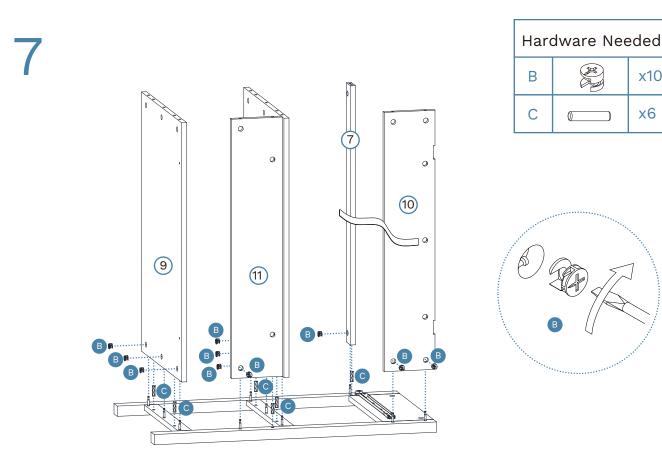

9

#### Mocka Change Table

| Hard | Hardware Needed |    |  |
|------|-----------------|----|--|
| В    | E A             | x7 |  |
| С    |                 | x4 |  |

В

11

Remove all liquid and food spills immediately ONLY with a clean, damp, undyed white cloth. Do NOT use abrasives or common household detergents.