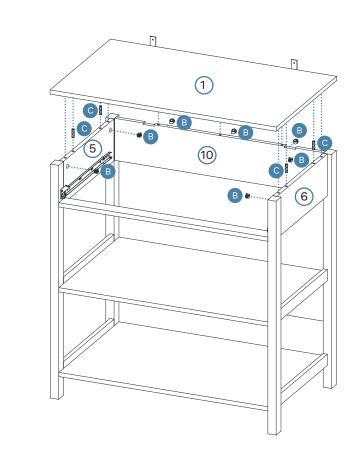

### Mocka Change Table

| Hard | Hardware Needed |     |  |
|------|-----------------|-----|--|
| В    | H.              | x10 |  |
| С    |                 | x6  |  |

Carefully turn the wardrobe the right way up whilst supporting the weight of the cabinet.