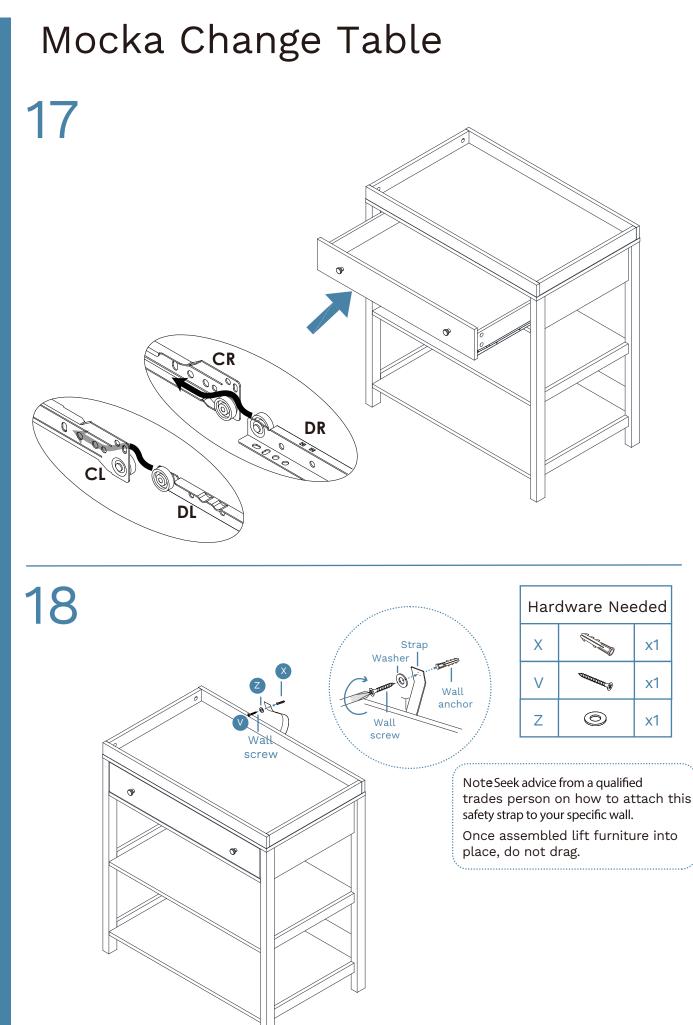

#### 

Children have died from furniture toppling over.

- ALWAYS secure this furniture with an anchor device.
- NEVER allow children to stand, climb or hang on drawers, doors or shelves.
- **NEVER** open more than one drawer at a time.
- Place heavy items down low.
- **NEVER** place a television on this furniture.

#### Panel Layout

WARNINGAny furniture that is not anchored to a wall has the potential to tip over in certain circumstances, i.e. if a child attempts to climb up on the furniture or in the event of an earthquake. Accordingly, we recommend that all furniture is anchored to a wall. We supply a free safety wall anchor with all furniture sold and we recommend these are used to prevent your product tipping. The fixing device provided should fit most wall types, but please note that different wall materials may require different fixing devices from those supplied.