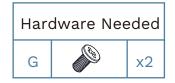

### Mocka Change Table

| Hard | Hardware Needed |     |  |
|------|-----------------|-----|--|
| В    | H.              | x10 |  |
| С    |                 | x6  |  |

Carefully turn the wardrobe the right way up whilst supporting the weight of the cabinet.