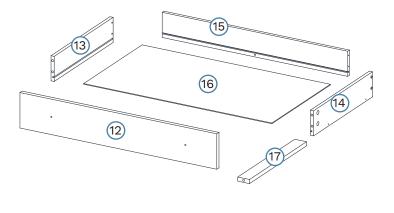

#### Mocka Change Table

| Hard | Hardware Needed |    |  |
|------|-----------------|----|--|
| В    | E A             | x7 |  |
| С    |                 | x4 |  |

В

11

Remove all liquid and food spills immediately ONLY with a clean, damp, undyed white cloth. Do NOT use abrasives or common household detergents.