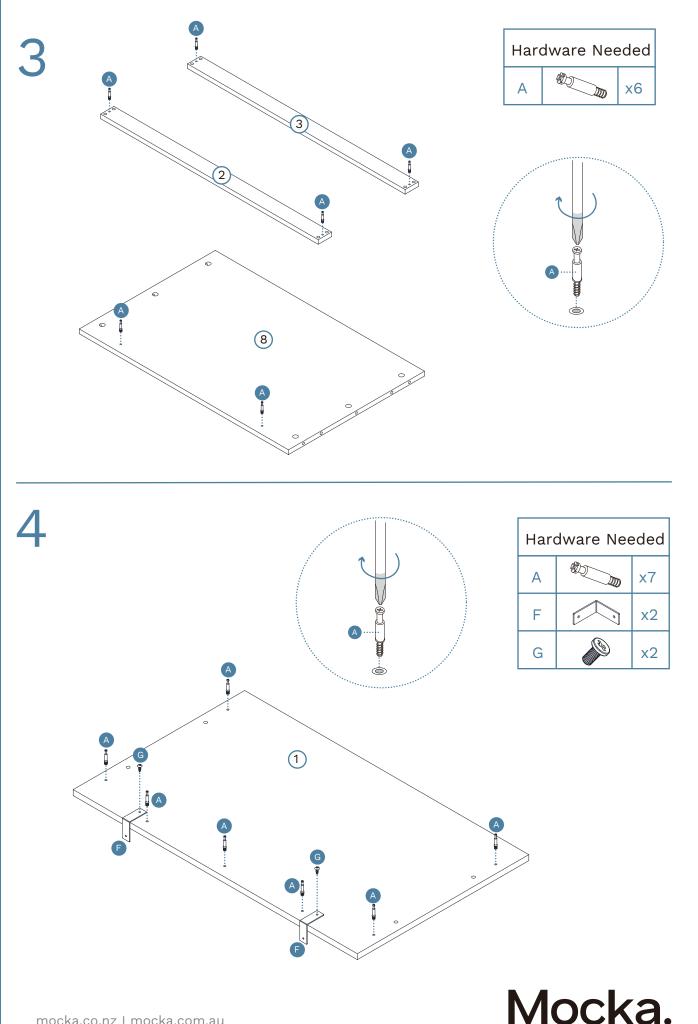

#### **Tool Check**

Layout the instructions, screws and panels to check you have everything you need. A blanket or soft floor rug will help protect your new favourite item from scratches and a drill will speed up the assembly too!

Phillips & Flathead screwdrivers and hammer required For quicker assembly, we recommend the use of a power drill on a low-speed setting.

Please assemble it on a rug or other soft surface to avoid marking.