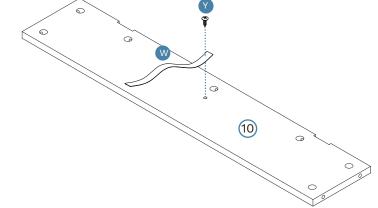

Phillips & Flathead screwdrivers and hammer required For quicker assembly, we recommend the use of a power drill on a low-speed setting.

Please assemble it on a rug or other soft surface to avoid marking.