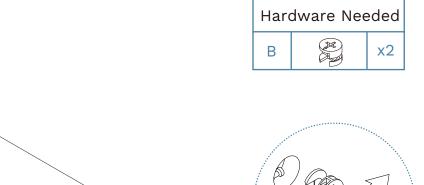

### Mocka Change Table

| Hard | Hardware Needed |     |  |
|------|-----------------|-----|--|
| В    | H.              | x10 |  |
| С    |                 | x6  |  |

Carefully turn the wardrobe the right way up whilst supporting the weight of the cabinet.

#### Mocka Change Table

| Hard | Hardware Needed |    |  |
|------|-----------------|----|--|
| В    | E A             | x7 |  |
| С    |                 | x4 |  |

В

11

Remove all liquid and food spills immediately ONLY with a clean, damp, undyed white cloth. Do NOT use abrasives or common household detergents.