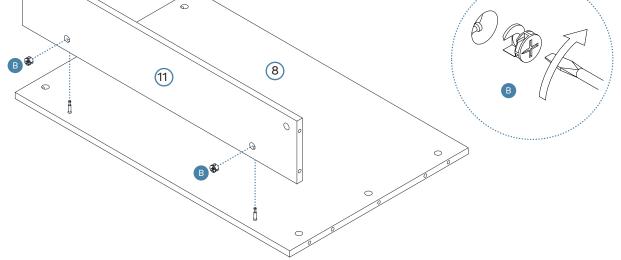

5

### Mocka Change Table

| Hard | Hardware Needed |     |  |
|------|-----------------|-----|--|
| В    | H.              | x10 |  |
| С    |                 | x6  |  |

Carefully turn the wardrobe the right way up whilst supporting the weight of the cabinet.