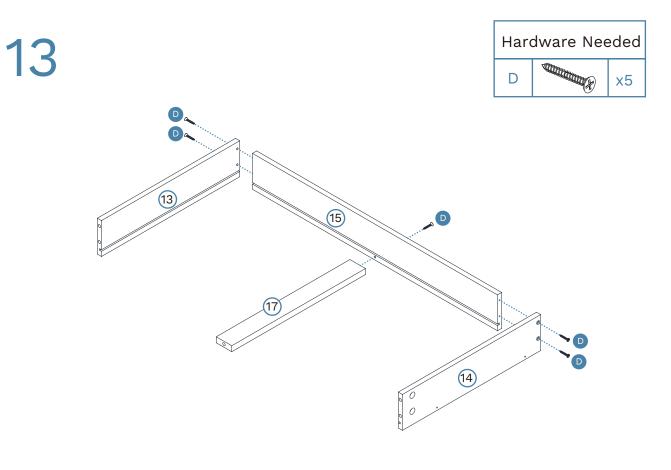

ut please note that different wall materials may require different fixing devices from those supplied.



Phillips & Flathead screwdrivers and hammer required For quicker assembly, we recommend the use of a power drill on a low-speed setting.





Please assemble it on a rug or other soft surface to avoid marking.





5











### Mocka Change Table





| Hard | Hardware Needed |     |  |
|------|-----------------|-----|--|
| В    | H.              | x10 |  |
| С    |                 | x6  |  |



Carefully turn the wardrobe the right way up whilst supporting the weight of the cabinet.



9

#### Mocka Change Table



| Hard | Hardware Needed |    |  |
|------|-----------------|----|--|
| В    | E A             | x7 |  |
| С    |                 | x4 |  |









В

11



































Remove all liquid and food spills immediately ONLY with a clean, damp, undyed white cloth. Do NOT use abrasives or common household detergents.



#### Caring for our world.

In the interest of our environment, please dispose of all packaging thoughtfully.



Love it and share it on Instagram by tagging

🗿 @mockaaustralia | @mockanz