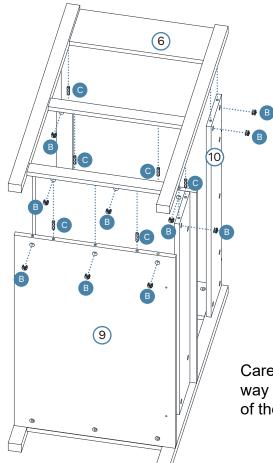

### Mocka Change Table

| Hard | Hardware Needed |     |  |
|------|-----------------|-----|--|
| В    | H.              | x10 |  |
| С    |                 | x6  |  |

Carefully turn the wardrobe the right way up whilst supporting the weight of the cabinet.