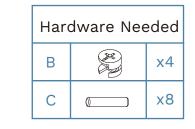

#### Mocka Change Table

| Hard | Hardware Needed |    |  |
|------|-----------------|----|--|
| В    | E A             | x7 |  |
| С    |                 | x4 |  |

В

11

Remove all liquid and food spills immediately ONLY with a clean, damp, undyed white cloth. Do NOT use abrasives or common household detergents.