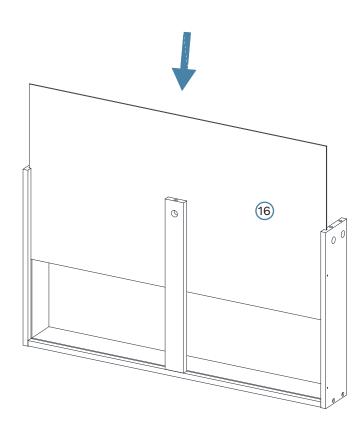

lease note that different wall materials may require different fixing devices from those supplied.



Phillips & Flathead screwdrivers and hammer required For quicker assembly, we recommend the use of a power drill on a low-speed setting.





Please assemble it on a rug or other soft surface to avoid marking.





5











### Mocka Change Table





| Hard | Hardware Needed |     |  |
|------|-----------------|-----|--|
| В    | H.              | x10 |  |
| С    |                 | x6  |  |



Carefully turn the wardrobe the right way up whilst supporting the weight of the cabinet.



9

#### Mocka Change Table



| Hard | Hardware Needed |    |  |
|------|-----------------|----|--|
| В    | E A             | x7 |  |
| С    |                 | x4 |  |









В

11



































Remove all liquid and food spills immediately ONLY with a clean, damp, undyed white cloth. Do NOT use abrasives or common household detergents.



#### Caring for our world.

In the interest of our environment, please dispose of all packaging thoughtfully.



Love it and share it on Instagram by tagging

🗿 @mockaaustralia | @mockanz