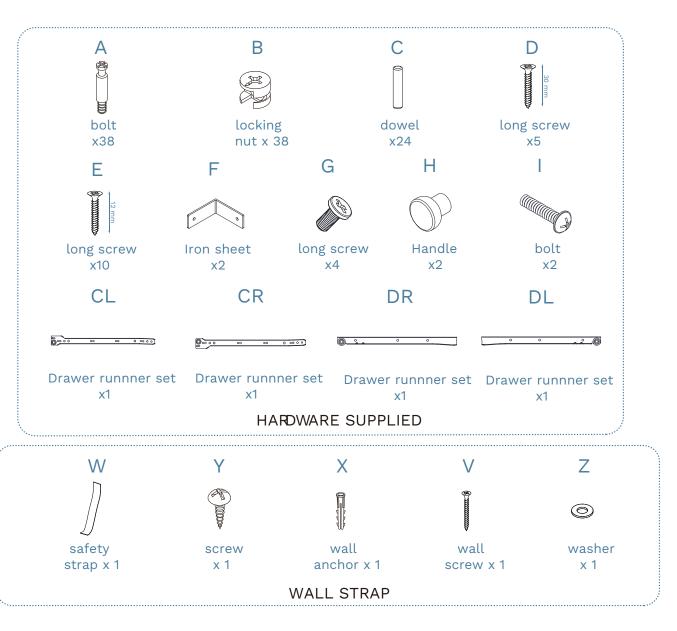

#### **Tool Check**

Layout the instructions, screws and panels to check you have everything you need. A blanket or soft floor rug will help protect your new favourite item from scratches and a drill will speed up the assembly too!