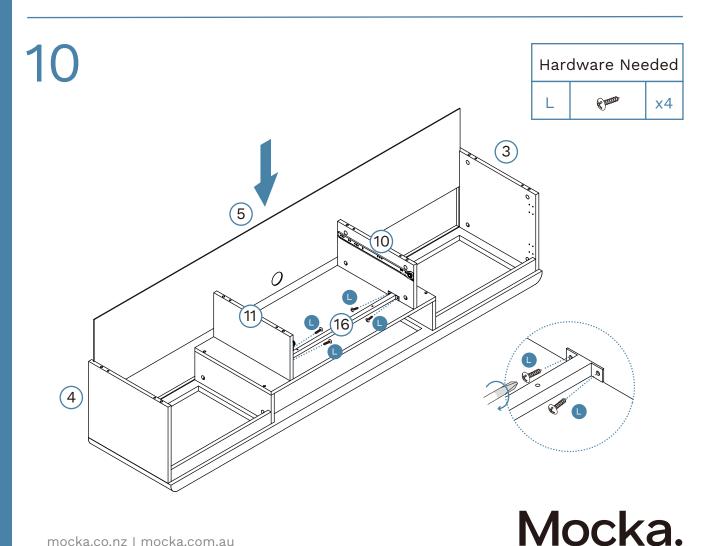

he event of an earthquake. Accordingly, we recommend that all furniture is anchored to a wall. We supply a free safety wall anchor with all furniture sold and we recommend these are used to prevent your product tipping. The fixing device provided should fit most wall types, but please note that different wall materials may require different fixing devices from those supplied.



Phillips & Flathead screwdrivers and hammer required

For quicker assembly, we recommend the use of a power drill on a low-speed setting.



1

|  | Hardware Needed |        |    |  |
|--|-----------------|--------|----|--|
|  | E               |        | x6 |  |
|  | CL              | 6      | x1 |  |
|  | CR              | a same | x1 |  |













x4

**x4** 



Mocka.

mocka.co.nz I mocka.com.au













mocka.co.nz I mocka.com.au









Entertainment Unit



16



| Hardware Needed |  |    |
|-----------------|--|----|
| K               |  | x4 |
| J               |  | x8 |





#### Entertainment Unit



18



Hardware Needed
C x5



Entertainment Unit

19





20





32

Hardware Needed

22



Hardware Needed

E x6

DL x1

DR x1









Once assembled lift furniture into place, do not drag. You're done, enjoy!















Remove all liquid and food spills immediately ONLY with a clean, damp, undyed white cloth. Do NOT use abrasives or common household detergents.



### Caring for our world.

In the interest of our environment, please dispose of all packaging thoughtfully.



## Good news, you're all done!

Love it and share it on Instagram by tagging



(i) @mockaaustralia | @