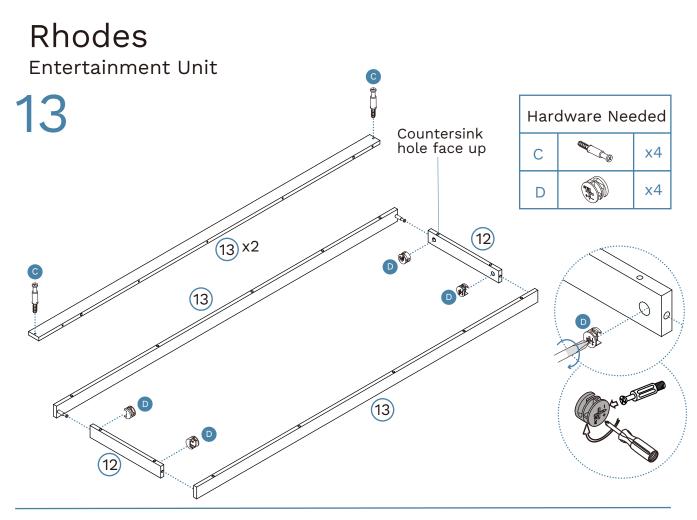

Phillips & Flathead screwdrivers and hammer required

For quicker assembly, we recommend the use of a power drill on a low-speed setting.

1

|  | Hardware Needed |        |    |  |
|--|-----------------|--------|----|--|
|  | E               |        | x6 |  |
|  | CL              | 6      | x1 |  |
|  | CR              | a same | x1 |  |