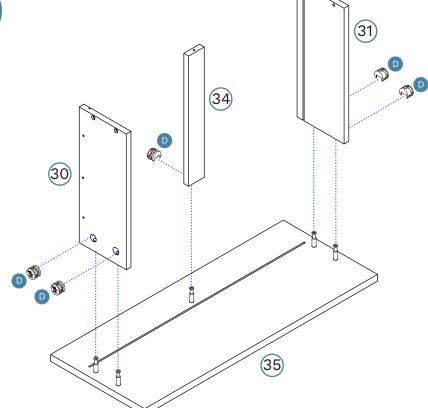

22

Hardware Needed

E x6

DL x1

DR x1

Once assembled lift furniture into place, do not drag. You're done, enjoy!

Remove all liquid and food spills immediately ONLY with a clean, damp, undyed white cloth. Do NOT use abrasives or common household detergents.