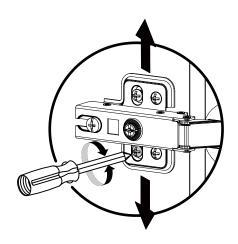

Phillips & Flathead screwdrivers and hammer required

For quicker assembly, we recommend the use of a power drill on a low-speed setting.

1

|  | Hardware Needed |        |    |  |
|--|-----------------|--------|----|--|
|  | E               |        | x6 |  |
|  | CL              | 6      | x1 |  |
|  | CR              | a same | x1 |  |