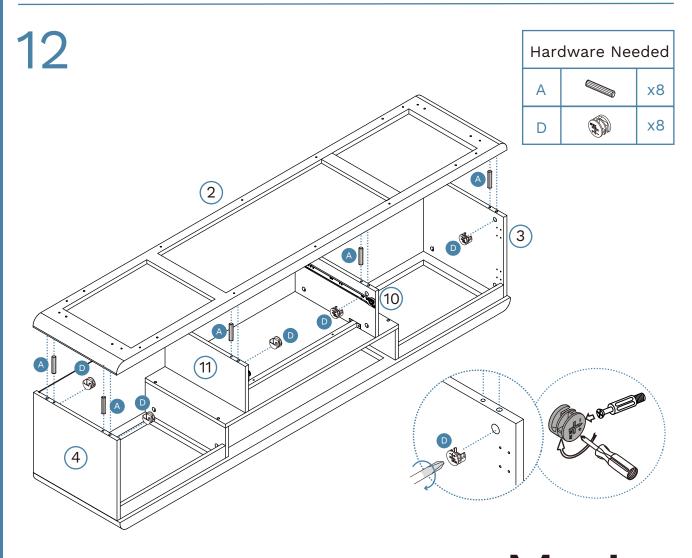

dingly, we recommend that all furniture is anchored to a wall. We supply a free safety wall anchor with all furniture sold and we recommend these are used to prevent your product tipping. The fixing device provided should fit most wall types, but please note that different wall materials may require different fixing devices from those supplied.



Phillips & Flathead screwdrivers and hammer required

For quicker assembly, we recommend the use of a power drill on a low-speed setting.



1

|  | Hardware Needed |        |    |  |
|--|-----------------|--------|----|--|
|  | E               |        | x6 |  |
|  | CL              | 6      | x1 |  |
|  | CR              | a same | x1 |  |













x4

**x4** 



Mocka.

mocka.co.nz I mocka.com.au













mocka.co.nz I mocka.com.au









Entertainment Unit



16



| Hardware Needed |  |    |
|-----------------|--|----|
| K               |  | x4 |
| J               |  | x8 |





#### Entertainment Unit



18



Hardware Needed
C x5



Entertainment Unit

19





20





32

Hardware Needed

22



Hardware Needed

E x6

DL x1

DR x1









Once assembled lift furniture into place, do not drag. You're done, enjoy!















Remove all liquid and food spills immediately ONLY with a clean, damp, undyed white cloth. Do NOT use abrasives or common household detergents.



### Caring for our world.

In the interest of our environment, please dispose of all packaging thoughtfully.



## Good news, you're all done!

Love it and share it on Instagram by tagging



(i) @mockaaustralia | @mockanz