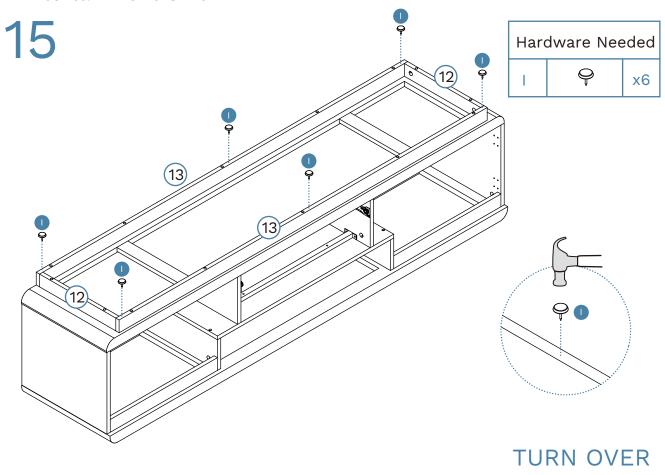

22

Hardware Needed

E x6

DL x1

DR x1

Once assembled lift furniture into place, do not drag. You're done, enjoy!

Remove all liquid and food spills immediately ONLY with a clean, damp, undyed white cloth. Do NOT use abrasives or common household detergents.