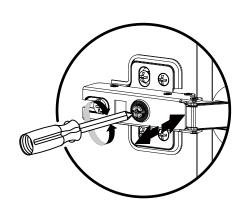

Phillips & Flathead screwdrivers and hammer required

For quicker assembly, we recommend the use of a power drill on a low-speed setting.

1

|  | Hardware Needed |        |    |  |
|--|-----------------|--------|----|--|
|  | E               |        | x6 |  |
|  | CL              | 6      | x1 |  |
|  | CR              | a same | x1 |  |