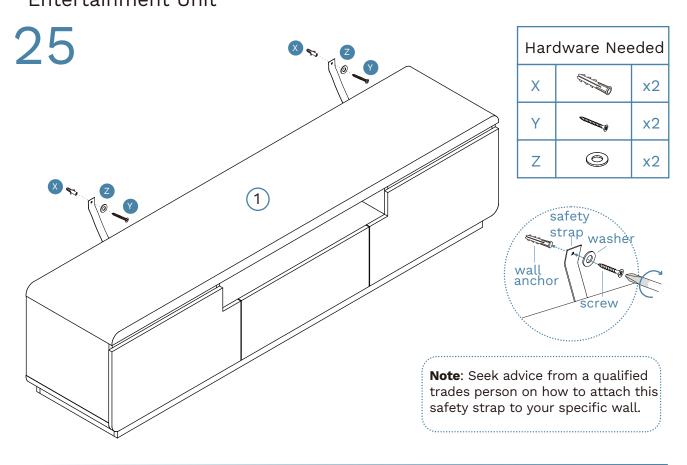

#### Children have died from furniture toppling over.

- · ALWAYS secure this furniture with an anchor device.
- · **NEVER** allow children to stand, climb or hang on drawers, doors or shelves.
- · ALWAYS secure your television with an anchor device

#### Entertainment Unit

WARNING: Any furniture that is not anchored to a wall has the potential to tip over in certain circumstances, i.e. if a child attempts to climb up on the furniture or in the event of an earthquake. Accordingly, we recommend that all furniture is anchored to a wall. We supply a free safety wall anchor with all furniture sold and we recommend these are used to prevent your product tipping. The fixing device provided should fit most wall types, but please note that different wall materials may require different fixing devices from those supplied.