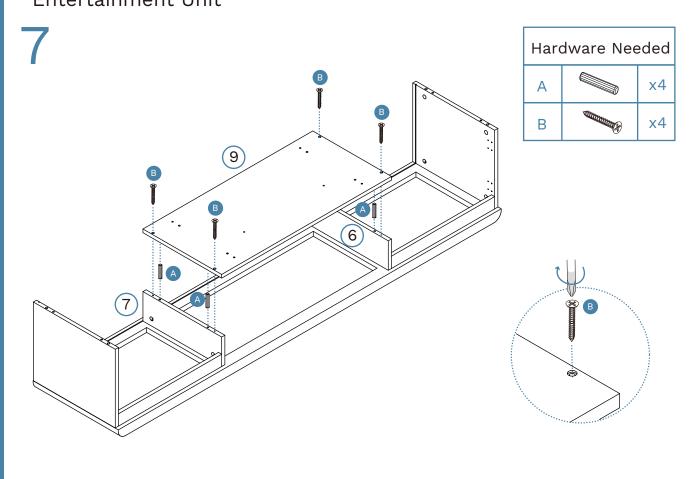

r in the event of an earthquake. Accordingly, we recommend that all furniture is anchored to a wall. We supply a free safety wall anchor with all furniture sold and we recommend these are used to prevent your product tipping. The fixing device provided should fit most wall types, but please note that different wall materials may require different fixing devices from those supplied.



Phillips & Flathead screwdrivers and hammer required

For quicker assembly, we recommend the use of a power drill on a low-speed setting.



1

|  | Hardware Needed |        |    |  |
|--|-----------------|--------|----|--|
|  | E               |        | x6 |  |
|  | CL              | 6      | x1 |  |
|  | CR              | a same | x1 |  |













x4

**x4** 



Mocka.

mocka.co.nz I mocka.com.au













mocka.co.nz I mocka.com.au









Entertainment Unit



16



| Hardware Needed |  |    |
|-----------------|--|----|
| K               |  | x4 |
| J               |  | x8 |





#### Entertainment Unit



18



Hardware Needed
C x5



Entertainment Unit

19





20





32

Hardware Needed

22



Hardware Needed

E x6

DL x1

DR x1









Once assembled lift furniture into place, do not drag. You're done, enjoy!















Remove all liquid and food spills immediately ONLY with a clean, damp, undyed white cloth. Do NOT use abrasives or common household detergents.



### Caring for our world.

In the interest of our environment, please dispose of all packaging thoughtfully.



## Good news, you're all done!

Love it and share it on Instagram by tagging



(i) @mockaaustral