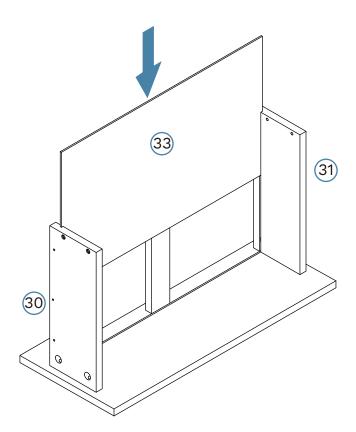

s, but please note that different wall materials may require different fixing devices from those supplied.



Phillips & Flathead screwdrivers and hammer required

For quicker assembly, we recommend the use of a power drill on a low-speed setting.



1

|  | Hardware Needed |        |    |  |
|--|-----------------|--------|----|--|
|  | E               |        | x6 |  |
|  | CL              | 6      | x1 |  |
|  | CR              | a same | x1 |  |













x4

**x4** 



Mocka.

mocka.co.nz I mocka.com.au













mocka.co.nz I mocka.com.au









Entertainment Unit



16



| Hardware Needed |  |    |
|-----------------|--|----|
| K               |  | x4 |
| J               |  | x8 |





#### Entertainment Unit



18



Hardware Needed
C x5



Entertainment Unit

19





20





32

Hardware Needed

22



Hardware Needed

E x6

DL x1

DR x1









Once assembled lift furniture into place, do not drag. You're done, enjoy!















Remove all liquid and food spills immediately ONLY with a clean, damp, undyed white cloth. Do NOT use abrasives or common household detergents.



### Caring for our world.

In the interest of our environment, please dispose of all packaging thoughtfully.



## Good news, you're all done!

Love it and share it on Instagram by tagging



(i) @mockaaustralia | @mockanz