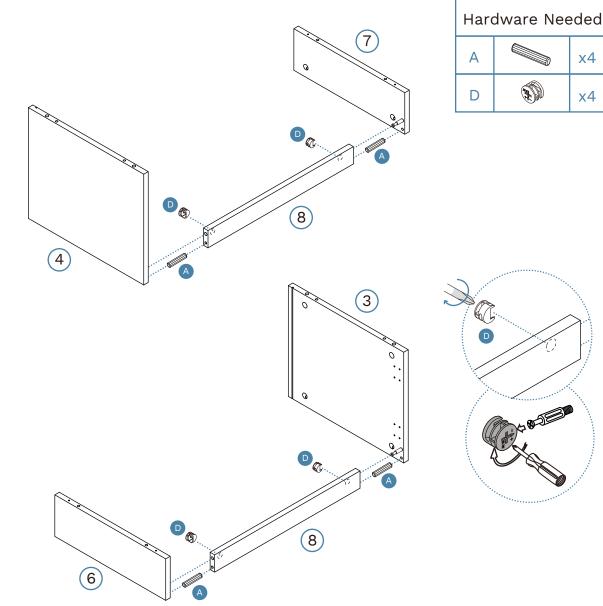

ld attempts to climb up on the furniture or in the event of an earthquake. Accordingly, we recommend that all furniture is anchored to a wall. We supply a free safety wall anchor with all furniture sold and we recommend these are used to prevent your product tipping. The fixing device provided should fit most wall types, but please note that different wall materials may require different fixing devices from those supplied.



Phillips & Flathead screwdrivers and hammer required

For quicker assembly, we recommend the use of a power drill on a low-speed setting.



1

|  | Hardware Needed |        |    |  |
|--|-----------------|--------|----|--|
|  | E               |        | x6 |  |
|  | CL              | 6      | x1 |  |
|  | CR              | a same | x1 |  |













x4

**x4** 



Mocka.

mocka.co.nz I mocka.com.au













mocka.co.nz I mocka.com.au









Entertainment Unit



16



| Hardware Needed |  |    |
|-----------------|--|----|
| K               |  | x4 |
| J               |  | x8 |





#### Entertainment Unit



18



Hardware Needed
C x5



Entertainment Unit

19





20





32

Hardware Needed

22



Hardware Needed

E x6

DL x1

DR x1









Once assembled lift furniture into place, do not drag. You're done, enjoy!















Remove all liquid and food spills immediately ONLY with a clean, damp, undyed white cloth. Do NOT use abrasives or common household detergents.



### Caring for our world.

In the interest of our environment, please dispose of all packaging thoughtfully.



## Good news, you're all done!

Love it and share it on