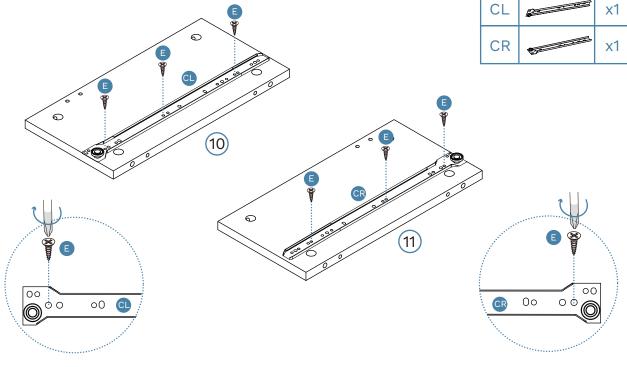

Phillips & Flathead screwdrivers and hammer required

For quicker assembly, we recommend the use of a power drill on a low-speed setting.

1

|  | Hardware Needed |        |    |  |
|--|-----------------|--------|----|--|
|  | E               |        | x6 |  |
|  | CL              | 6      | x1 |  |
|  | CR              | a same | x1 |  |