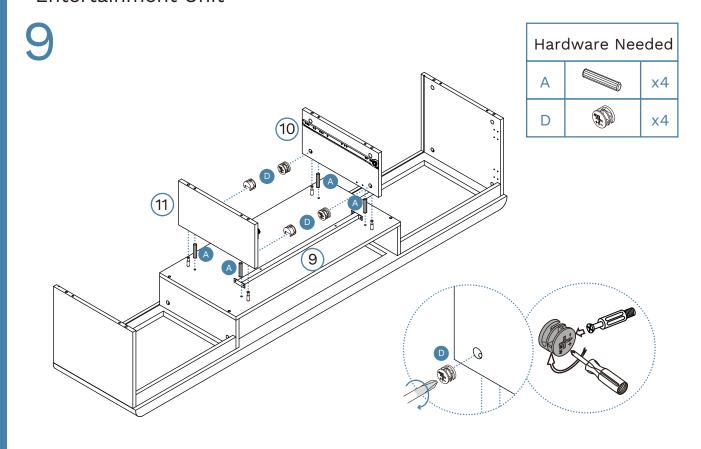

the event of an earthquake. Accordingly, we recommend that all furniture is anchored to a wall. We supply a free safety wall anchor with all furniture sold and we recommend these are used to prevent your product tipping. The fixing device provided should fit most wall types, but please note that different wall materials may require different fixing devices from those supplied.



Phillips & Flathead screwdrivers and hammer required

For quicker assembly, we recommend the use of a power drill on a low-speed setting.



1

|  | Hardware Needed |        |    |  |
|--|-----------------|--------|----|--|
|  | E               |        | x6 |  |
|  | CL              | 6      | x1 |  |
|  | CR              | a same | x1 |  |













x4

**x4** 



Mocka.

mocka.co.nz I mocka.com.au













mocka.co.nz I mocka.com.au









Entertainment Unit



16



| Hardware Needed |  |    |
|-----------------|--|----|
| K               |  | x4 |
| J               |  | x8 |





#### Entertainment Unit



18



Hardware Needed
C x5



Entertainment Unit

19





20





32

Hardware Needed

22



Hardware Needed

E x6

DL x1

DR x1









Once assembled lift furniture into place, do not drag. You're done, enjoy!















Remove all liquid and food spills immediately ONLY with a clean, damp, undyed white cloth. Do NOT use abrasives or common household detergents.



### Caring for our world.

In the interest of our environment, please dispose of all packaging thoughtfully.



## Good news, you're all done!

Love it and share it on Instagram by tagging



(i) @mockaaustralia |