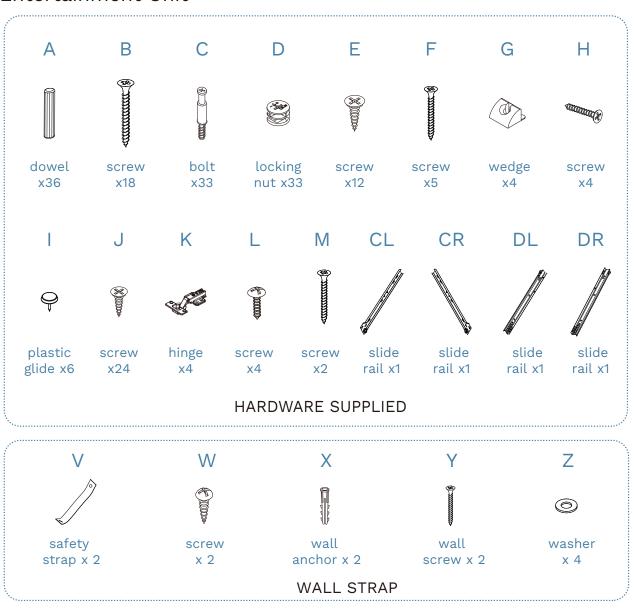

Phillips & Flathead screwdrivers and hammer required

For quicker assembly, we recommend the use of a power drill on a low-speed setting.

1

|  | Hardware Needed |        |    |  |
|--|-----------------|--------|----|--|
|  | E               |        | x6 |  |
|  | CL              | 6      | x1 |  |
|  | CR              | a same | x1 |  |

x4

**x4** 

Mocka.

mocka.co.nz I mocka.com.au

mocka.co.nz I mocka.com.au

Entertainment Unit

16

| Hardware Needed |  |    |
|-----------------|--|----|
| K               |  | x4 |
| J               |  | x8 |

#### Entertainment Unit

18

Hardware Needed
C x5

Entertainment Unit

19

20

32

Hardware Needed

22

Hardware Needed

E x6

DL x1

DR x1

Once assembled lift furniture into place, do not drag. You're done, enjoy!

Remove all liquid and food spills immediately ONLY with a clean, damp, undyed white cloth. Do NOT use abrasives or common household detergents.