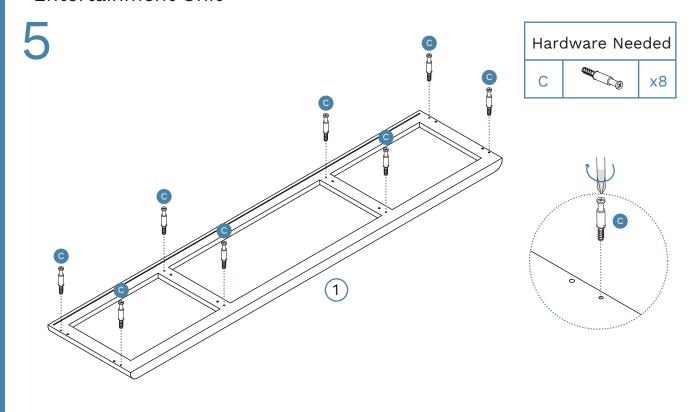

re or in the event of an earthquake. Accordingly, we recommend that all furniture is anchored to a wall. We supply a free safety wall anchor with all furniture sold and we recommend these are used to prevent your product tipping. The fixing device provided should fit most wall types, but please note that different wall materials may require different fixing devices from those supplied.



Phillips & Flathead screwdrivers and hammer required

For quicker assembly, we recommend the use of a power drill on a low-speed setting.



1

|  | Hardware Needed |        |    |  |
|--|-----------------|--------|----|--|
|  | E               |        | x6 |  |
|  | CL              | 6      | x1 |  |
|  | CR              | a same | x1 |  |













x4

**x4** 



Mocka.

mocka.co.nz I mocka.com.au













mocka.co.nz I mocka.com.au









Entertainment Unit



16



| Hardware Needed |  |    |
|-----------------|--|----|
| K               |  | x4 |
| J               |  | x8 |





#### Entertainment Unit



18



Hardware Needed
C x5



Entertainment Unit

19





20





32

Hardware Needed

22



Hardware Needed

E x6

DL x1

DR x1









Once assembled lift furniture into place, do not drag. You're done, enjoy!















Remove all liquid and food spills immediately ONLY with a clean, damp, undyed white cloth. Do NOT use abrasives or common household detergents.



### Caring for our world.

In the interest of our environment, please dispose of all packaging thoughtfully.



## Good news, you're all done!

Love it and share it on Instagram by tagging



(i) @mockaaus