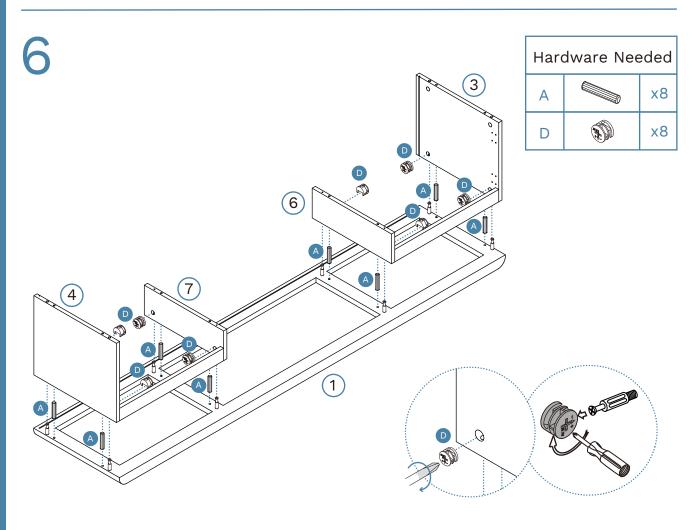

or in the event of an earthquake. Accordingly, we recommend that all furniture is anchored to a wall. We supply a free safety wall anchor with all furniture sold and we recommend these are used to prevent your product tipping. The fixing device provided should fit most wall types, but please note that different wall materials may require different fixing devices from those supplied.



Phillips & Flathead screwdrivers and hammer required

For quicker assembly, we recommend the use of a power drill on a low-speed setting.



1

|  | Hardware Needed |        |    |  |
|--|-----------------|--------|----|--|
|  | E               |        | x6 |  |
|  | CL              | 6      | x1 |  |
|  | CR              | a same | x1 |  |













x4

**x4** 



Mocka.

mocka.co.nz I mocka.com.au













mocka.co.nz I mocka.com.au









Entertainment Unit



16



| Hardware Needed |  |    |
|-----------------|--|----|
| K               |  | x4 |
| J               |  | x8 |





#### Entertainment Unit



18



Hardware Needed
C x5



Entertainment Unit

19





20





32

Hardware Needed

22



Hardware Needed

E x6

DL x1

DR x1









Once assembled lift furniture into place, do not drag. You're done, enjoy!















Remove all liquid and food spills immediately ONLY with a clean, damp, undyed white cloth. Do NOT use abrasives or common household detergents.



### Caring for our world.

In the interest of our environment, please dispose of all packaging thoughtfully.



## Good news, you're all done!

Love it and share it on Instagram by tagging



(i) @mockaaustr