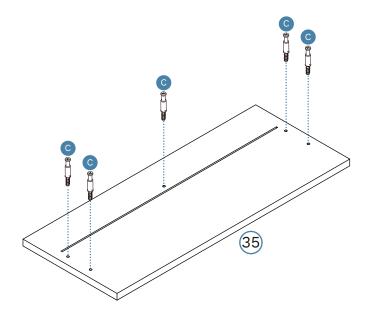

#### Entertainment Unit

18

Hardware Needed
C x5

Entertainment Unit

19

20

32

Hardware Needed