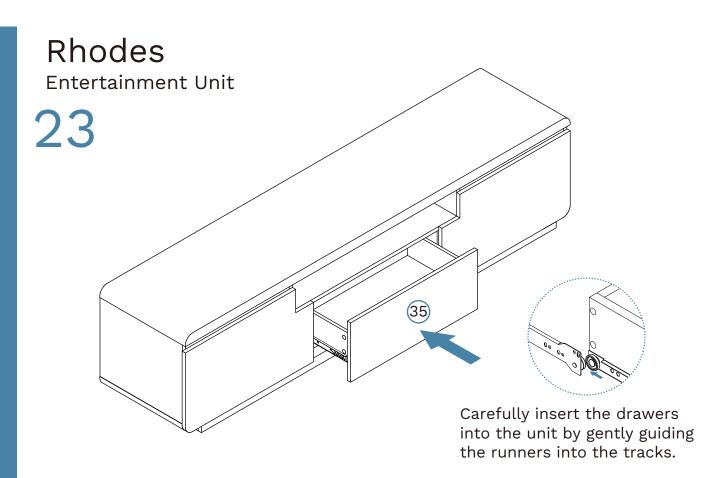

22

Hardware Needed

E x6

DL x1

DR x1

Once assembled lift furniture into place, do not drag. You're done, enjoy!

Remove all liquid and food spills immediately ONLY with a clean, damp, undyed white cloth. Do NOT use abrasives or common household detergents.