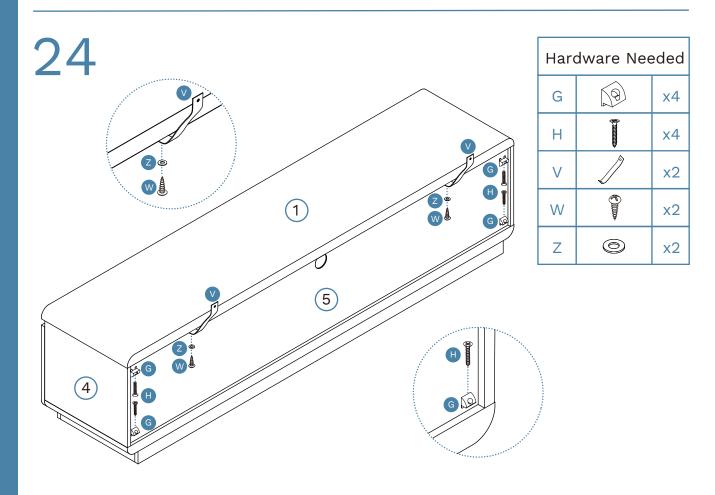

22

Hardware Needed

E x6

DL x1

DR x1

Once assembled lift furniture into place, do not drag. You're done, enjoy!

Remove all liquid and food spills immediately ONLY with a clean, damp, undyed white cloth. Do NOT use abrasives or common household detergents.