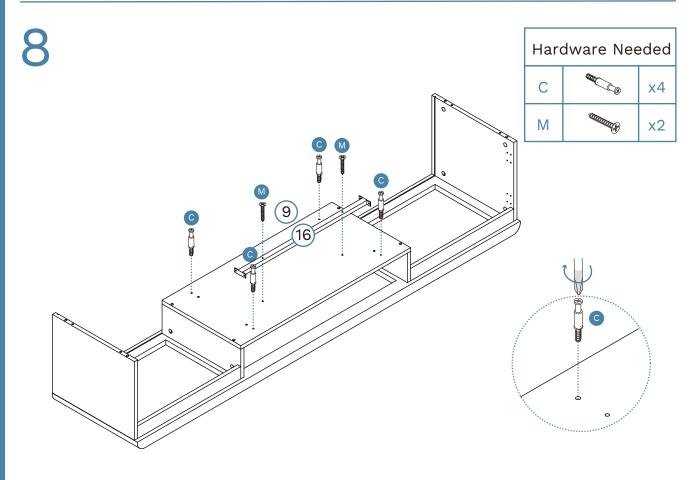

in the event of an earthquake. Accordingly, we recommend that all furniture is anchored to a wall. We supply a free safety wall anchor with all furniture sold and we recommend these are used to prevent your product tipping. The fixing device provided should fit most wall types, but please note that different wall materials may require different fixing devices from those supplied.



Phillips & Flathead screwdrivers and hammer required

For quicker assembly, we recommend the use of a power drill on a low-speed setting.



1

|  | Hardware Needed |        |    |  |
|--|-----------------|--------|----|--|
|  | E               |        | x6 |  |
|  | CL              | 6      | x1 |  |
|  | CR              | a same | x1 |  |













x4

**x4** 



Mocka.

mocka.co.nz I mocka.com.au













mocka.co.nz I mocka.com.au









Entertainment Unit



16



| Hardware Needed |  |    |
|-----------------|--|----|
| K               |  | x4 |
| J               |  | x8 |





#### Entertainment Unit



18



Hardware Needed
C x5



Entertainment Unit

19





20





32

Hardware Needed

22



Hardware Needed

E x6

DL x1

DR x1









Once assembled lift furniture into place, do not drag. You're done, enjoy!















Remove all liquid and food spills immediately ONLY with a clean, damp, undyed white cloth. Do NOT use abrasives or common household detergents.



### Caring for our world.

In the interest of our environment, please dispose of all packaging thoughtfully.



## Good news, you're all done!

Love it and share it on Instagram by tagging



(i) @mockaaustralia