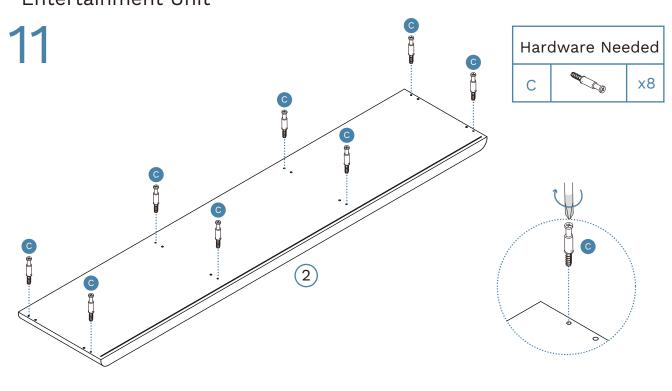

ordingly, we recommend that all furniture is anchored to a wall. We supply a free safety wall anchor with all furniture sold and we recommend these are used to prevent your product tipping. The fixing device provided should fit most wall types, but please note that different wall materials may require different fixing devices from those supplied.



Phillips & Flathead screwdrivers and hammer required

For quicker assembly, we recommend the use of a power drill on a low-speed setting.



1

|  | Hardware Needed |        |    |  |
|--|-----------------|--------|----|--|
|  | E               |        | x6 |  |
|  | CL              | 6      | x1 |  |
|  | CR              | a same | x1 |  |













x4

**x4** 



Mocka.

mocka.co.nz I mocka.com.au













mocka.co.nz I mocka.com.au









Entertainment Unit



16



| Hardware Needed |  |    |
|-----------------|--|----|
| K               |  | x4 |
| J               |  | x8 |





#### Entertainment Unit



18



Hardware Needed
C x5



Entertainment Unit

19





20





32

Hardware Needed

22



Hardware Needed

E x6

DL x1

DR x1









Once assembled lift furniture into place, do not drag. You're done, enjoy!















Remove all liquid and food spills immediately ONLY with a clean, damp, undyed white cloth. Do NOT use abrasives or common household detergents.



### Caring for our world.

In the interest of our environment, please dispose of all packaging thoughtfully.



## Good news, you're all done!

Love it and share it on Instagram by tagging



(i) @mockaaustralia | @mockanz