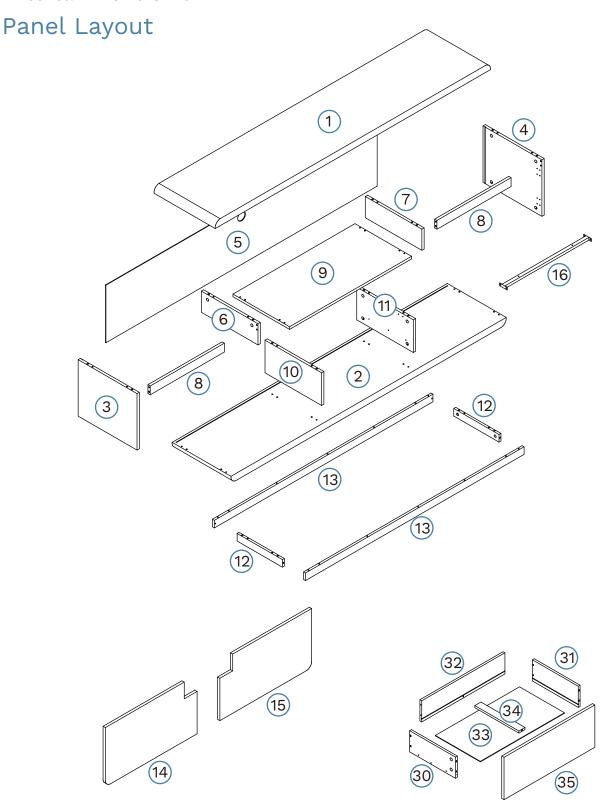

#### **Tool Check**

Layout the instructions, screws and panels to check you have everything you need. A blanket or soft floor rug will help protect your new favourite item from scratches and a drill will speed up the assembly too!

Phillips & Flathead screwdrivers and hammer required

For quicker assembly, we recommend the use of a power drill on a low-speed setting.

1

|  | Hardware Needed |        |    |  |
|--|-----------------|--------|----|--|
|  | E               |        | x6 |  |
|  | CL              | 6      | x1 |  |
|  | CR              | a same | x1 |  |