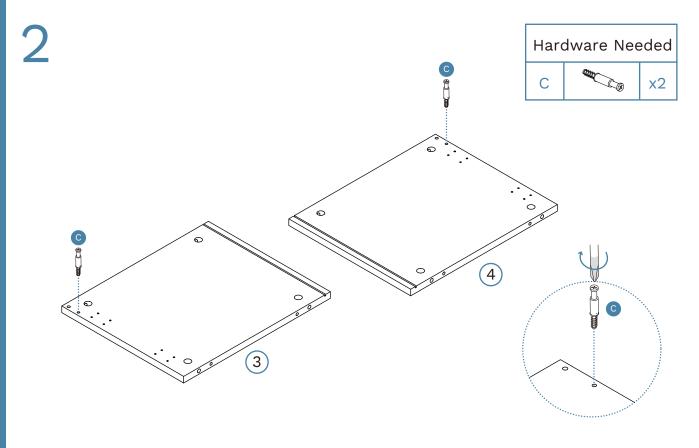

mstances, i.e. if a child attempts to climb up on the furniture or in the event of an earthquake. Accordingly, we recommend that all furniture is anchored to a wall. We supply a free safety wall anchor with all furniture sold and we recommend these are used to prevent your product tipping. The fixing device provided should fit most wall types, but please note that different wall materials may require different fixing devices from those supplied.



Phillips & Flathead screwdrivers and hammer required

For quicker assembly, we recommend the use of a power drill on a low-speed setting.



1

|  | Hardware Needed |        |    |  |
|--|-----------------|--------|----|--|
|  | E               |        | x6 |  |
|  | CL              | 6      | x1 |  |
|  | CR              | a same | x1 |  |













x4

**x4** 



Mocka.

mocka.co.nz I mocka.com.au













mocka.co.nz I mocka.com.au









Entertainment Unit



16



| Hardware Needed |  |    |
|-----------------|--|----|
| K               |  | x4 |
| J               |  | x8 |





#### Entertainment Unit



18



Hardware Needed
C x5



Entertainment Unit

19





20





32

Hardware Needed

22



Hardware Needed

E x6

DL x1

DR x1









Once assembled lift furniture into place, do not drag. You're done, enjoy!















Remove all liquid and food spills immediately ONLY with a clean, damp, undyed white cloth. Do NOT use abrasives or common household detergents.



### Caring for our world.

In the interest of our environment, please dispose of all packaging thoughtfully.



## Good news, you're all done!