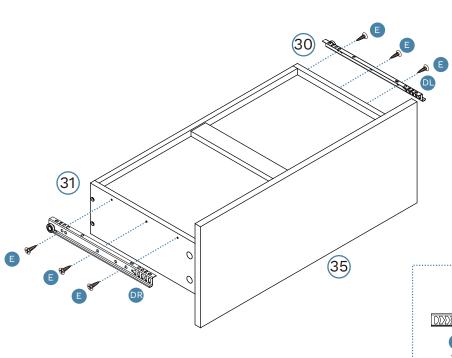

22

Hardware Needed

E x6

DL x1

DR x1

Once assembled lift furniture into place, do not drag. You're done, enjoy!

Remove all liquid and food spills immediately ONLY with a clean, damp, undyed white cloth. Do NOT use abrasives or common household detergents.