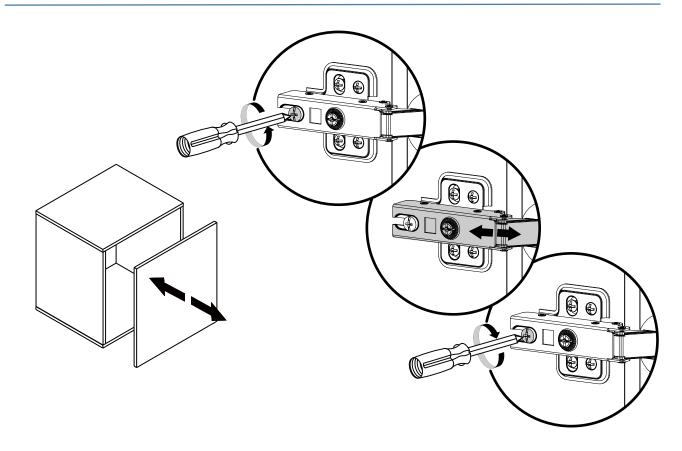

22

Hardware Needed

E x6

DL x1

DR x1

Once assembled lift furniture into place, do not drag. You're done, enjoy!

Remove all liquid and food spills immediately ONLY with a clean, damp, undyed white cloth. Do NOT use abrasives or common household detergents.