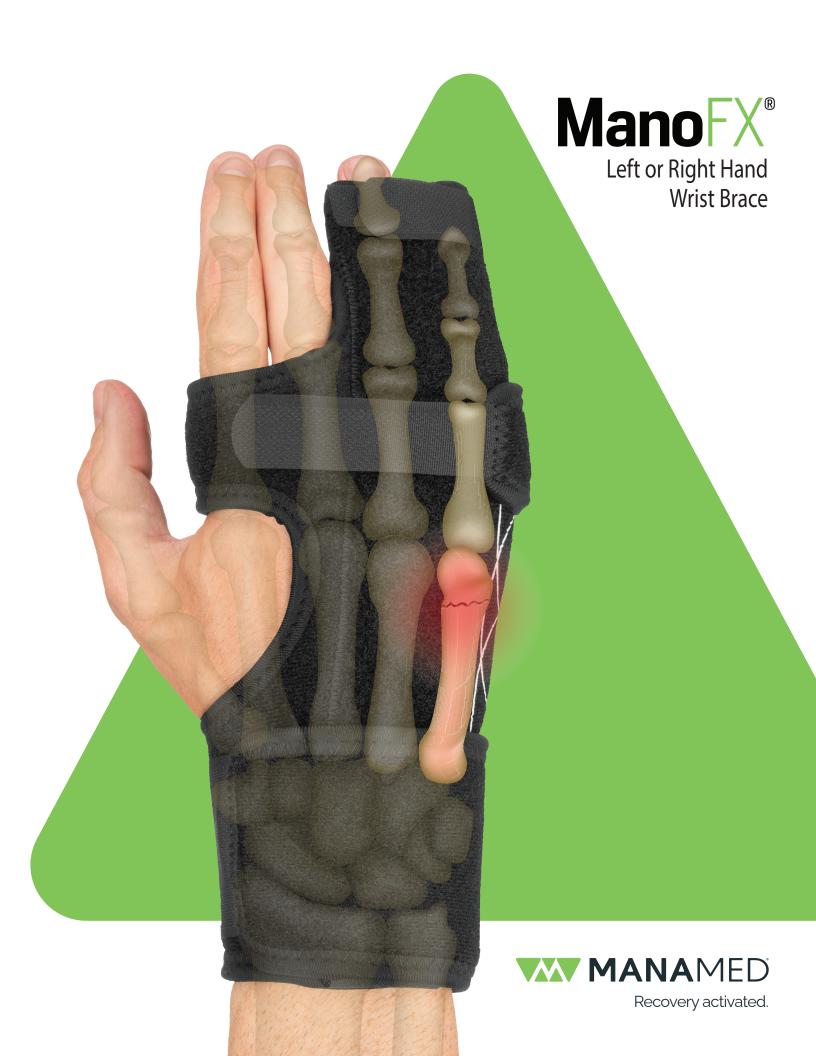

## Indications for Use

Ideal for active patients recovering from fractures of the hand or fingers. Soft breathable body with a wraparound design provides a custom fit. The malleable aluminum stays allow customization to each patient. The split dorsal stay eliminates point pressure on the knuckle.

## **Product Description**

The ManoFX is a wrist hand finger orthosis. The unique design allows fractures of the hand and finger to be positioned for optimum healing. The unique design allows the brace to be configured as a Boxer's fracture splint, Radial Gutter or a Buddy finger splint.