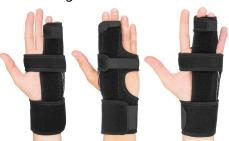

Easy Three Strap Application Three configurations in one brace

| ManoFX | (Left or | Right, | Size | Universal) |  |
|--------|----------|--------|------|------------|--|

Radial Gutter

Ulnar Gutter

| Suggested HCPC        | Part Number      |  |
|-----------------------|------------------|--|
| OTS L3809 or CF L3807 | MANOFX-L (Left)  |  |
| OTS L3809 or CF L3807 | MANOFX-R (Right) |  |