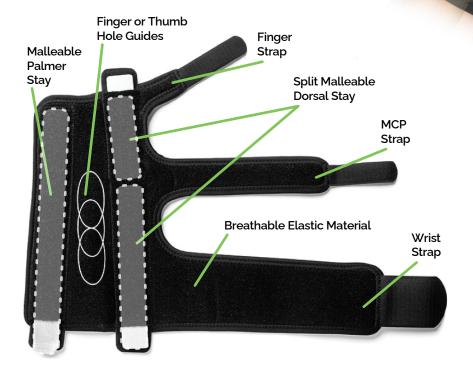

## Indications for Use

Ideal for active patients recovering from fractures of the hand or fingers. Soft breathable body with a wraparound design provides a custom fit. The malleable aluminum stays allow customization to each patient. The split dorsal stay eliminates point pressure on the knuckle.

## **Product Description**

The ManoFX is a wrist hand finger orthosis. The unique design allows fractures of the hand and finger to be positioned for optimum healing. The unique design allows the brace to be configured as a Boxer's fracture splint, Radial Gutter or a Buddy finger splint.