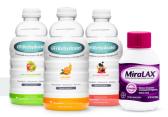

Your CF Colonoscopy Kit® contains:

Two 32 oz bottles of CF(Rehydrate)<sup>®</sup> One 8.3 oz (238g) container of laxative powder

CF(Rehydrate)® is certified: Vegan, Kosher, Halal, & Gluten Free

Drinking Instructions